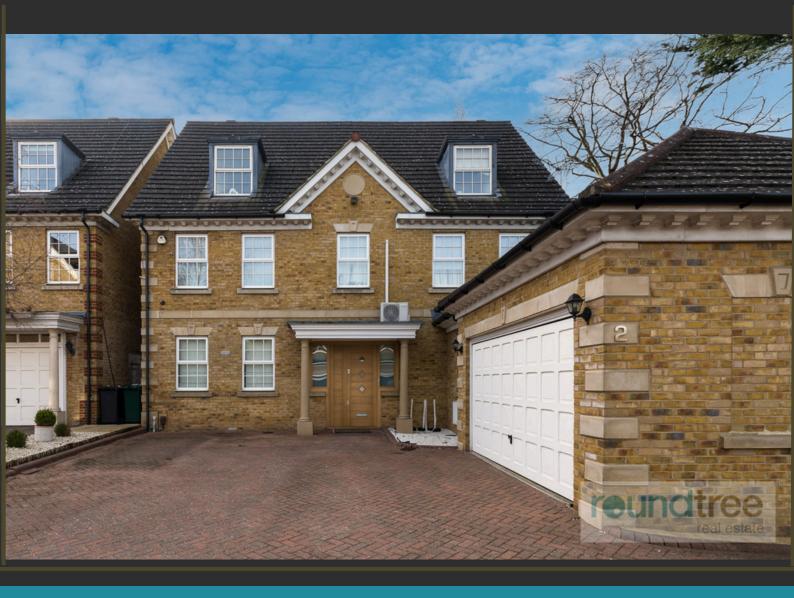

### Corrigan Close, Hendon NW4

£2,700,000

**FREEHOLD** 

## reundtree

real estate

Set in this gated development within a discreet turning off Parson Street is this luxury six bedroom three bathroom impressive Detached home situated on a wider than average plot in one of Hendon's premier residential turnings.

- Six bedrooms
- Three bathrooms
- Large Living room
- Fully fitted
   Kitchen/Breakfast room
- 3553 SQ FT of living space
- Spacious Rear Garden
- Garage
- Driveway for Off Street Parking
- Gated development
- Chain Free
- Sole Agents

# reundtree

real estate

This modern six bedroom home has been meticulously looked after throughout and finished with a high attention to both detail and design. Offering spacious and flexible living accommodation over three floors and spanning 3,553 Sq ft (330 Sq m) the house benefits from an indulgent master bedroom suite, a fully fitted and equipped kitchen/breakfast room, stunning dining room, study room, large rear garden, garage in addition to allocated parking. It is located close to Brent Street and all of its amenities and access to all major transport links.