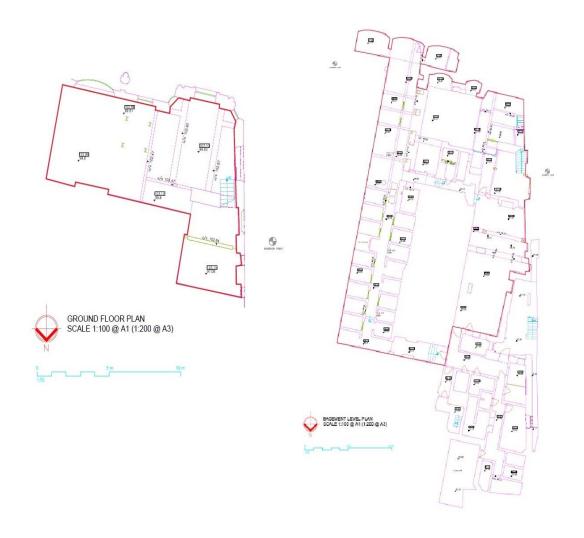

Rent: £450,000 pax

Lease: A new Full Repairing and Insuring Lease for the terms to be agreed.

Size:

Ground floor: 958 sq. ft.

Basement: 4,337 sq. ft.

Total: 5,295 sq. ft.

Legal Costs: Each party to be responsible for their own legal costs.