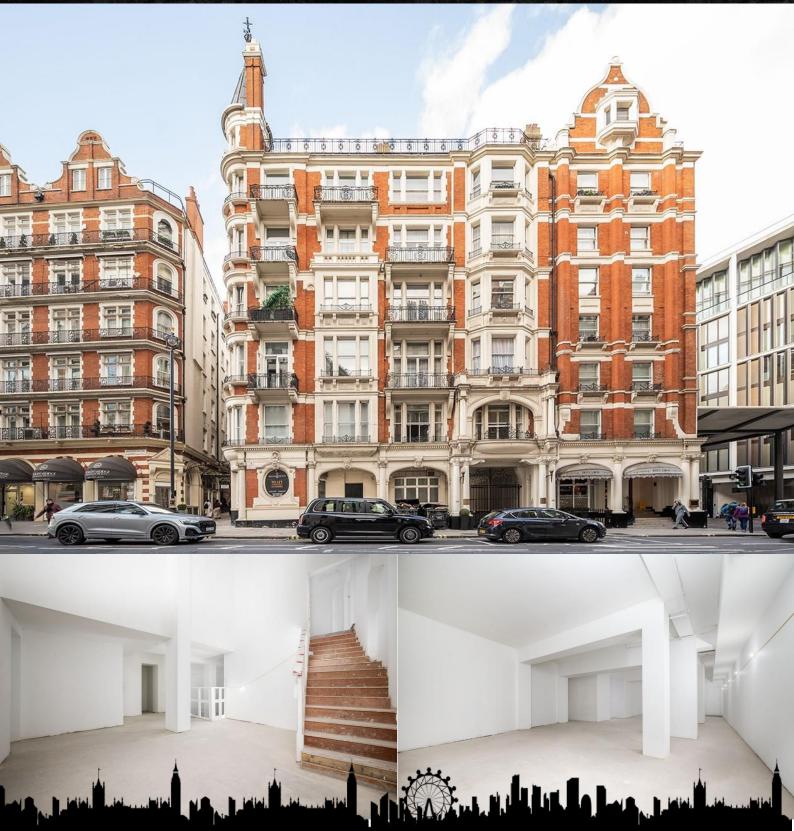

## 116a Knightsbridge, SW1X

LICENCED PRIVATE CLUB & RESTAURANT to let in Knightsbridge. The premises is arranged over the ground floor and basement totalling approximately 5,295 sq. ft.

Rent: £450,000 pax

## **Description**

LICENCED PRIVATE CLUB & RESTAURANT to let in Knightsbridge. The premises is arranged over the ground floor and basement totalling approximately 5,295 sq. ft.

Knightsbridge is one of London's exclusive retail districts, home to many stores, like Jimmy Choo, Harrods, Manolo Blahnik, and Prada. The nearest Underground station is Knightsbridge Station.

Rent: £450,000 pax

Lease: A new Full Repairing and Insuring Lease for the terms to be agreed.

Size:

Ground floor: 958 sq. ft.

Basement: 4,337 sq. ft.

Total: 5,295 sq. ft.

Legal Costs: Each party to be responsible for their own legal costs.