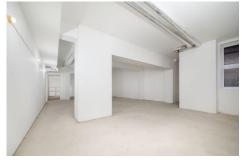

## **Description**

LICENCED PRIVATE CLUB & RESTAURANT to let in Knightsbridge. The premises is arranged over the ground floor and basement totalling approximately 5,295 sq. ft.

Knightsbridge is one of London's exclusive retail districts, home to many stores, like Jimmy Choo, Harrods, Manolo Blahnik, and Prada. The nearest Underground station is Knightsbridge Station.

Rent: £450,000 pax

Lease: A new Full Repairing and Insuring Lease for the terms to be agreed.

Size:

Ground floor: 958 sq. ft.

Basement: 4,337 sq. ft.

Total: 5,295 sq. ft.

Legal Costs: Each party to be responsible for their own legal costs.