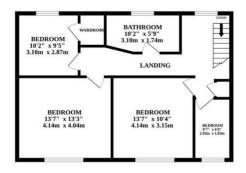

Moving upstairs, you will find four generously sized bedrooms, ideal for a growing family, along with additional storage space and a family bathroom. The bathroom is well-equipped with a free-standing roll-top bath, a hand wash basin nestled within a fitted storage unit, a low-level WC, and a standalone shower cubicle.

GROUND FLOOR

1ST FLOOR

While server attempt has been made to ensure the accuracy of the floorplan contained here, measurements of doors, wholes, some and any other listens as exponentiale and to responsibility is taken to any error, omission or mis-statement. This plan is for illustrative purposes only and should be used as such by any prospective purchaser. The services, systems and appliances shown have not been tested and no guarantee as to their operability or efficiency can be given. Made with Metropic #2024