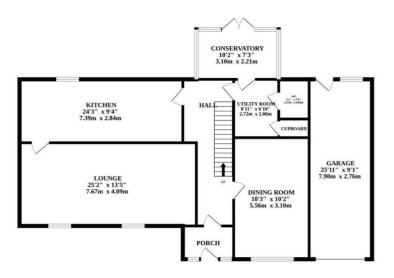

## **Yarmouth Road**

Entering the property, you are greeted by a spacious hallway leading to various well-appointed rooms on the ground floor, including a lounge featuring a timber fireplace surround with cast iron inset, a conveniently placed dining room, a modern kitchen, a useful utility room, and a relaxing conservatory boasting French doors opening to the garden. There is also a downstairs WC for added convenience.

GROUND FLOOR

1ST FLOOR

While server attempt has been made to ensure the accuracy of the floorplan contained here, measurements of doors, wholes, some and any other listens as exponentiale and to responsibility is taken to any error, omission or mis-statement. This plan is for illustrative purposes only and should be used as such by any prospective purchaser. The services, systems and appliances shown have not been tested and no guarantee as to their operability or efficiency can be given. Made with Metropic #2024