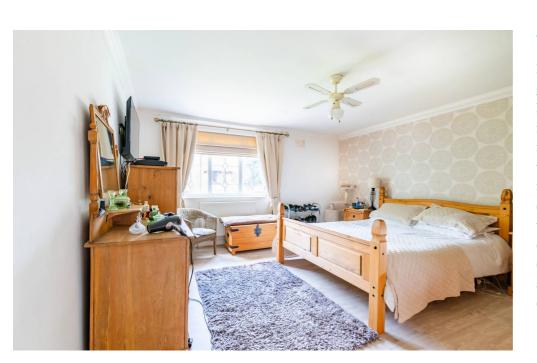

Moving upstairs, you will find four generously sized bedrooms, ideal for a growing family, along with additional storage space and a family bathroom. The bathroom is well-equipped with a free-standing roll-top bath, a hand wash basin nestled within a fitted storage unit, a low-level WC, and a standalone shower cubicle.