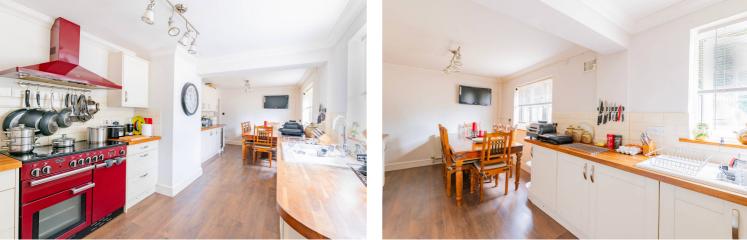

## **Yarmouth Road**

Entering the property, you are greeted by a spacious hallway leading to various well-appointed rooms on the ground floor, including a lounge featuring a timber fireplace surround with cast iron inset, a conveniently placed dining room, a modern kitchen, a useful utility room, and a relaxing conservatory boasting French doors opening to the garden. There is also a downstairs WC for added convenience.