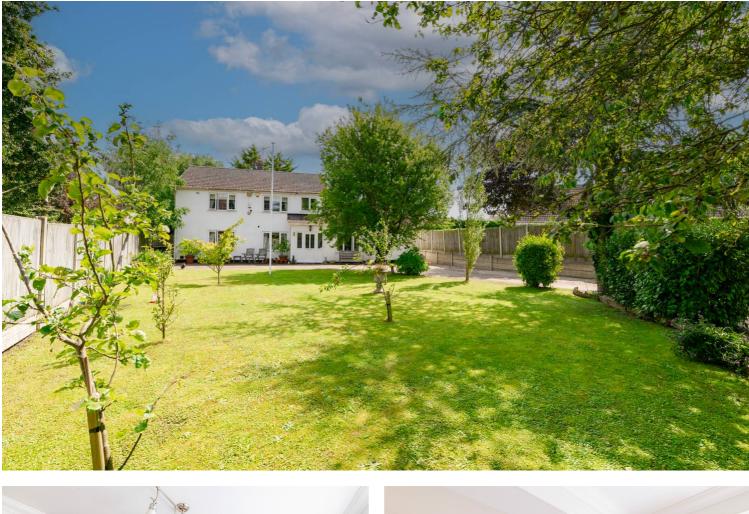

Situated on a generous plot, this property offers ample driveway parking leading to an adjoining garage, with an additional separate double garage/workshop providing extra space for vehicles or storage. The front and rear gardens have been meticulously maintained, featuring maintained lawns and enclosed with close board panel fencing. The rear garden further benefits from a raised decked area, external water supply, and easy access to the side of the property.