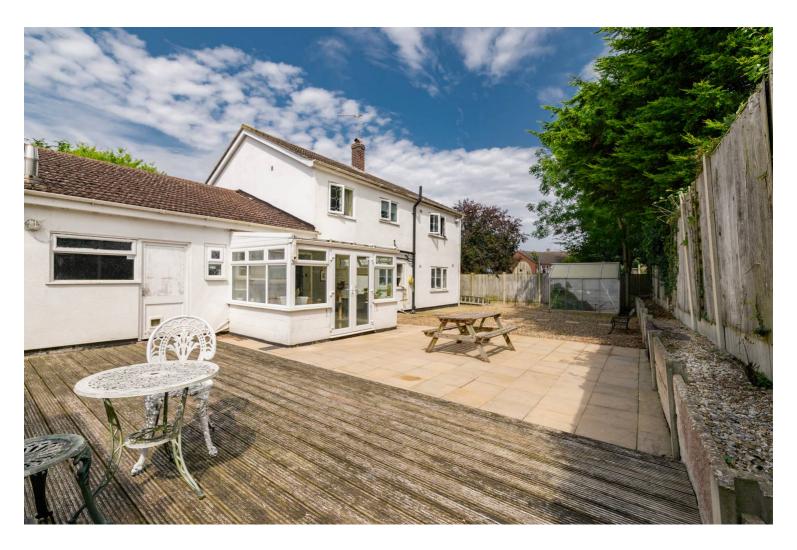

Situated on a generous plot, this property offers ample driveway parking leading to an adjoining garage, with an additional separate double garage/workshop providing extra space for vehicles or storage. The front and rear gardens have been meticulously maintained, featuring maintained lawns and enclosed with close board panel fencing. The rear garden further benefits from a raised decked area, external water supply, and easy access to the side of the property.