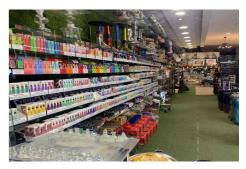

Planning : The premises falls within Class E of the Town & Country Planning (Use Classes) Order 2020. Interested parties should carry out their own due diligence in this regard.

The unit benefits from large frontage, additional mezzanine space and large basement rooms. It offers convenient access via the service road.

Rent: £100,000 per annum. Offers Invited.

No Premium.

Terms: Available on a new lease for terms to be agreed

Total Size(approx.): 1,700 sq. ft

Ground Floor: 757 sq. ft.

Basement: 550 sq. ft.

Mezzanine floor: 354 sq. ft.