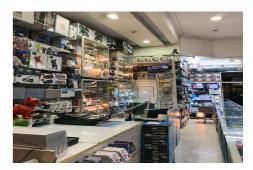

## Description

Spacious unit with excellent frontage to let on Edgware Road, Paddington. The unit covers an area of 1,700 sq. ft approximately. The property is situated on the west side of Edgware Road, opposite Waitrose and close to Argos, Holland & Barrett, Specsavers, Barclays, McDonald`s.

Planning : The premises falls within Class E of the Town & Country Planning (Use Classes) Order 2020. Interested parties should carry out their own due diligence in this regard.

The unit benefits from large frontage, additional mezzanine space and large basement rooms. It offers convenient access via the service road.