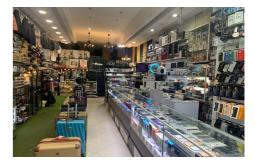

Planning : The premises falls within Class E of the Town & Country Planning (Use Classes) Order 2020. Interested parties should carry out their own due diligence in this regard.

The unit benefits from large frontage, additional mezzanine space and large basement rooms. It offers convenient access via the service road.

Rent: £100,000 per annum. Offers Invited.

No Premium.

Terms: Available on a new lease for terms to be agreed

Total Size(approx.): 1,700 sq. ft

Ground Floor: 757 sq. ft.

Basement: 550 sq. ft.

Mezzanine floor: 354 sq. ft.