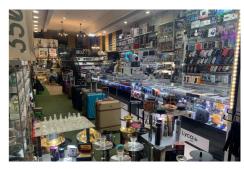

## Description

Spacious unit with excellent frontage to let on Edgware Road, Paddington. The unit covers an area of 1,700 sq. ft approximately. The property is situated on the west side of Edgware Road, opposite Waitrose and close to Argos, Holland & Barrett, Specsavers, Barclays, McDonald`s.

Planning : The premises falls within Class E of the Town & Country Planning (Use Classes) Order 2020. Interested parties should carry out their own due diligence in this regard.

The unit benefits from large frontage, additional mezzanine space and large basement rooms. It offers convenient access via the service road.