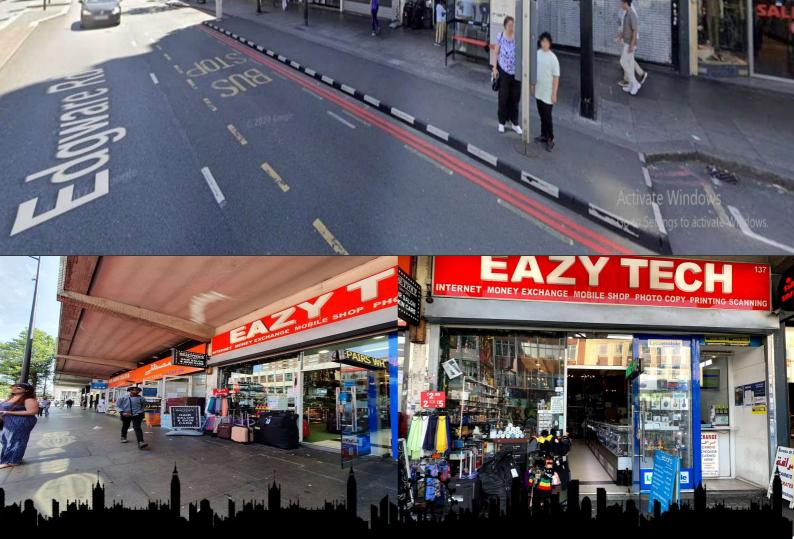

EAZY TECH

+44 (0) 207 118 0000

POWER

9 Green's Court, London, W1F 0HH www.nextproperty.co.uk info@nextproperty.co.uk

CLOTHES FO

137 Edgware Road, Paddington, W2

Spacious unit with excellent frontage to let on Edgware Road, Paddington. The unit covers an area of 1,700 sq. ft approximately.

## Description

Spacious unit with excellent frontage to let on Edgware Road, Paddington. The unit covers an area of 1,700 sq. ft approximately. The property is situated on the west side of Edgware Road, opposite Waitrose and close to Argos, Holland & Barrett, Specsavers, Barclays, McDonald`s.

Planning : The premises falls within Class E of the Town & Country Planning (Use Classes) Order 2020. Interested parties should carry out their own due diligence in this regard.

The unit benefits from large frontage, additional mezzanine space and large basement rooms. It offers convenient access via the service road.