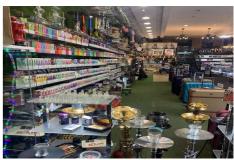

## Description

Spacious unit with excellent frontage to let on Edgware Road, Paddington. The unit covers an area of 1,700 sq. ft approximately. The property is situated on the west side of Edgware Road, opposite Waitrose and close to Argos, Holland & Barrett, Specsavers, Barclays, McDonald`s.

Planning : The premises falls within Class E of the Town & Country Planning (Use Classes) Order 2020. Interested parties should carry out their own due diligence in this regard.

The unit benefits from large frontage, additional mezzanine space and large basement rooms. It offers convenient access via the service road.