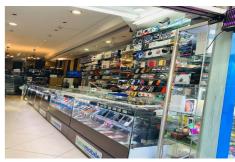

Planning : The premises falls within Class E of the Town & Country Planning (Use Classes) Order 2020. Interested parties should carry out their own due diligence in this regard.

The unit benefits from large frontage, additional mezzanine space and large basement rooms. It offers convenient access via the service road.

Rent: £100,000 per annum. Offers Invited.

No Premium.

Terms: Available on a new lease for terms to be agreed

Total Size(approx.): 1,700 sq. ft

Ground Floor: 757 sq. ft.

Basement: 550 sq. ft.

Mezzanine floor: 354 sq. ft.