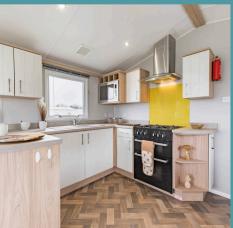

### Holiday home

Moments away from the stunning coastline, this holiday home greets you with an open-plan kitchen/dining/living area that is designed for both relaxation and entertaining. Enhancing modern fixtures and fittings, including units and integrated appliances to be able to cook your favourite meals. With two well-appointed bedrooms, each thoughtfully designed with comfort and privacy in mind, while a separate family shower room caters to the needs of all occupants.

### **Agents Notes**

- Holiday home on the Broadland Sands site in the coastal village of Corton
- Fantastic range of on-site facilities including an indoor pool, restaurant, adventure golf, mini mart shop and much more!
- A stones throw away from the coast, offering a beautiful setting for walks and summer days by the sea
- Open-plan kitchen/dining/living room for relaxation and entertaining, with modern fixtures and fittings
- Two bedrooms and a family shower room
- Close proximity to the village of Hopton, Gorleston-On-Sea, Great Yarmouth and Lowestoft, for days out with the family