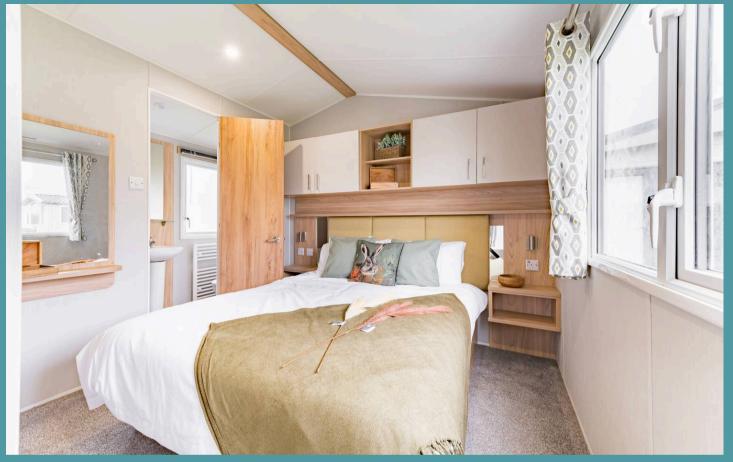

### Holiday home

Moments away from the stunning coastline, this holiday home greets you with an open-plan kitchen/dining/living area that is designed for both relaxation and entertaining. Enhancing modern fixtures and fittings, including units and integrated appliances to be able to cook your favourite meals. With two well-appointed bedrooms, each thoughtfully designed with comfort and privacy in mind, while a separate family shower room caters to the needs of all occupants.