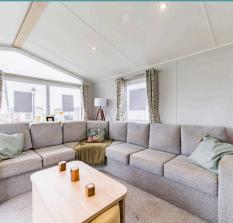

### Holiday home

Moments away from the stunning coastline, this holiday home greets you with an open-plan kitchen/dining/living area that is designed for both relaxation and entertaining. Enhancing modern fixtures and fittings, including units and integrated appliances to be able to cook your favourite meals. With two well-appointed bedrooms, each thoughtfully designed with comfort and privacy in mind, while a separate family shower room caters to the needs of all occupants.