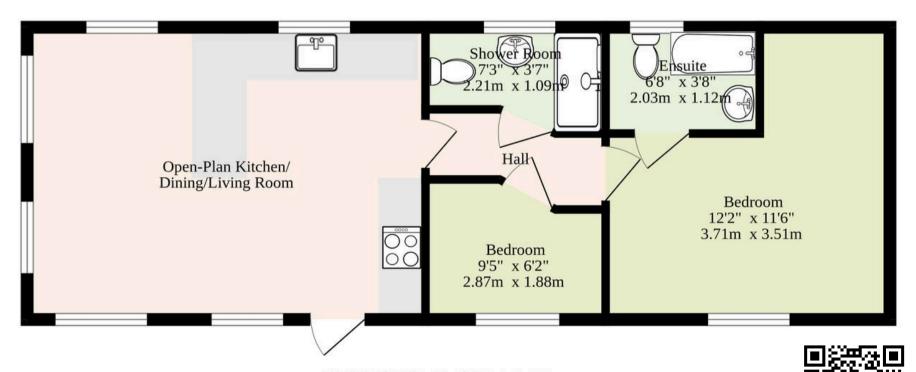

# 479 sq.ft. (44.5 sq.m.) approx.

#### TOTAL FLOOR AREA: 479 sq.ft. (44.5 sq.m.) approx.

Whilst every attempt has been made to ensure the accuracy of the floorplan contained here, measurements of doors, windows, rooms and any other items are approximate and no responsibility is taken for any error, omission or mis-statement. This plan is for illustrative purposes only and should be used as such by any prospective purchaser. The services, systems and appliances shown have not been tested and no guarantee as to their operability or efficiency can be given.