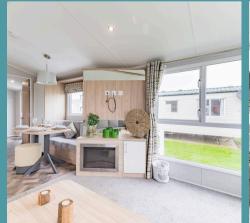

### Holiday home

Moments away from the stunning coastline, this holiday home greets you with an open-plan kitchen/dining/living area that is designed for both relaxation and entertaining. Enhancing modern fixtures and fittings, including units and integrated appliances to be able to cook your favourite meals. With two well-appointed bedrooms, each thoughtfully designed with comfort and privacy in mind, while a separate family shower room caters to the needs of all occupants.

### **Agents Notes**

- Holiday home on the Broadland Sands site in the coastal village of Corton
- Fantastic range of on-site facilities including an indoor pool, restaurant, adventure golf, mini mart shop and much more!
- A stones throw away from the coast, offering a beautiful setting for walks and summer days by the sea
- Open-plan kitchen/dining/living room for relaxation and entertaining, with modern fixtures and fittings
- Two bedrooms and a family shower room
- Close proximity to the village of Hopton, Gorleston-On-Sea, Great Yarmouth and Lowestoft, for days out with the family