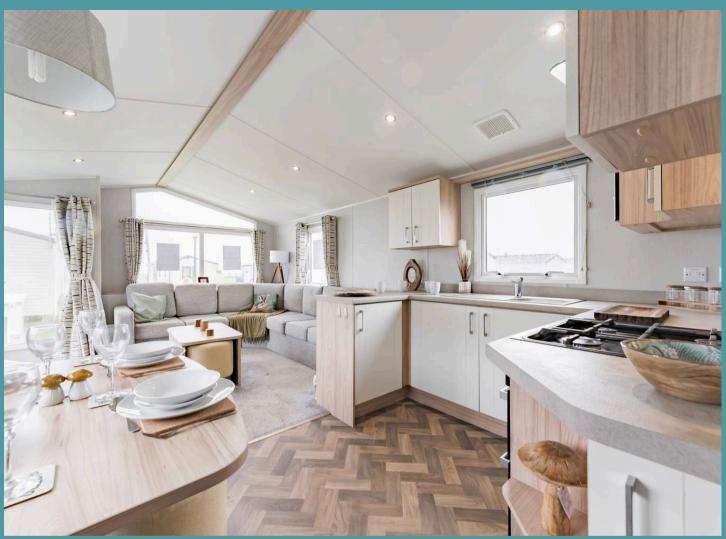

### Holiday home

Moments away from the stunning coastline, this holiday home greets you with an open-plan kitchen/dining/living area that is designed for both relaxation and entertaining. Enhancing modern fixtures and fittings, including units and integrated appliances to be able to cook your favourite meals. With two well-appointed bedrooms, each thoughtfully designed with comfort and privacy in mind, while a separate family shower room caters to the needs of all occupants.

### **Agents Notes**

- Holiday home on the Broadland Sands site in the coastal village of Corton
- Fantastic range of on-site facilities including an indoor pool, restaurant, adventure golf, mini mart shop and much more!
- A stones throw away from the coast, offering a beautiful setting for walks and summer days by the sea
- Open-plan kitchen/dining/living room for relaxation and entertaining, with modern fixtures and fittings
- Two bedrooms and a family shower room
- Close proximity to the village of Hopton, Gorleston-On-Sea, Great Yarmouth and Lowestoft, for days out with the family