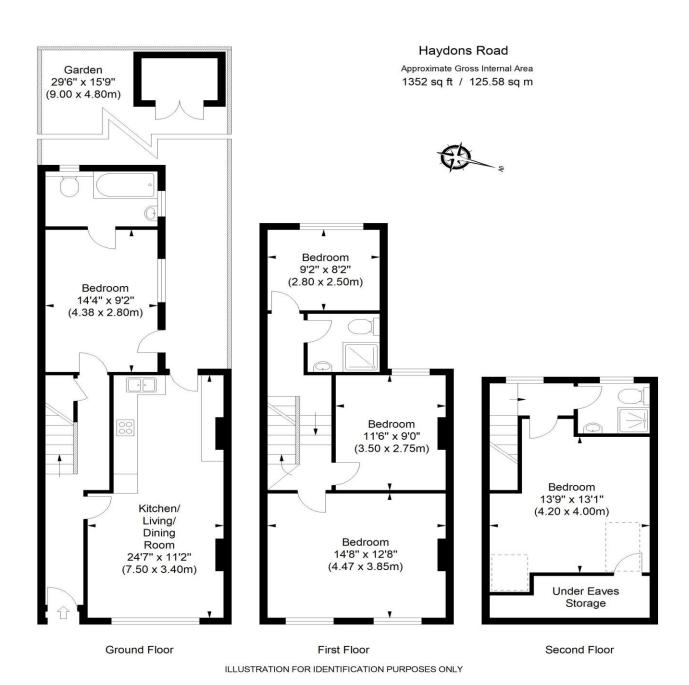

SW19 Estate Agents Ltd. Is registered in England & Wales No. 05508737 its all in the postcode...'

Explore the potential of this practical terrace home, thoughtfully laid out over three floors. With in excess of 1,300 sqft of living space, this property features four large double bedrooms and a study and is conveniently located within a 10 min walk of both mainline BR and Underground tube stations, providing excellent transport links throughout London. Step inside to a versatile double reception room, perfect for everyday living or hosting gatherings. The large kitchen offers ample space for culinary exploration, complemented by two practical bathrooms to accommodate all residents comfortably. The property is ideally positioned just a short walk from a picturesque local park, perfect for leisurely strolls and outdoor recreation, and only a few hundred meters from a Sainsbury's Local, adding everyday convenience right at your doorstep. With a private, west-facing rear garden to enjoy sunny afternoons, this home is ideally suited for those looking for a first home with growth potential or a profitable investment opportunity in a sought-after area

020 8544 2828

Wimbledon: Wimbledon Park: Colliers Wood

www.SW19.com

SW19 Estate Agents Ltd. Is registered in England & Wales No. 05508737 'its all in the postcode...'

ALL MEASUREMENTS ARE MAXIMUM, AND INCLUDE WINDOW BAYS AND WARDROBES WHERE APPLICABLE THIS PLAN MUST NOT BE REPRODUCED BY ANY OTHER PERSON WITHOUT PERMISSION