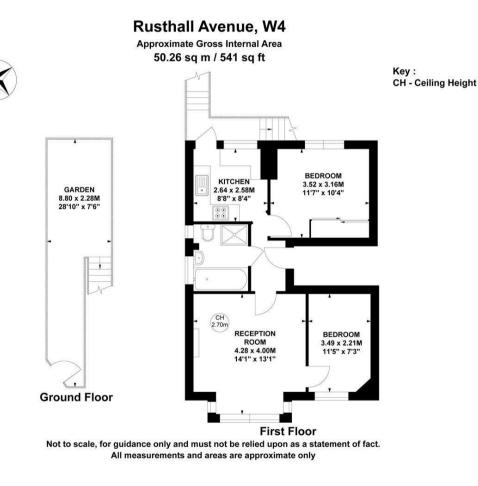

No onward chain

THE PROPERTY

A light and spacious two-bedroom period conversion flat with the added benefit of a private patio garden, ideally located on this prestigious residential road and offering close proximity to numerous amenities. Features include two double bedrooms, a 14-foot reception room, a luxury white bathroom suite, a fully integrated kitchen, and freehold ownership. Situated on this tree-lined residential street, the property offers close proximity to Turnham Green tube station and the extensive range of shops, bars, and restaurants on Chiswick High Road.