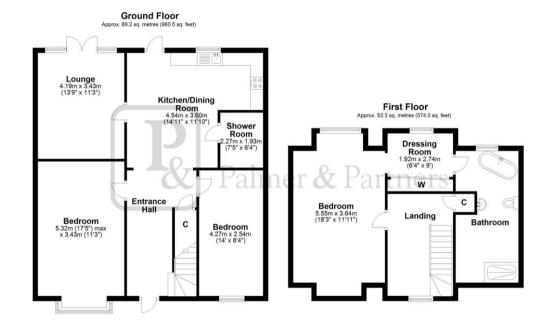

This unique THREE BEDROOM, MID TERRACE, chalet style bungalow was newly built in 2020, and features a master bedroom with an IMPRESSIVE EN-SUITE and WALK-IN DRESSING ROOM, a galleried landing, a spacious OPEN PLAN kitchen/diner and a separate living area. Additionally, this property is available with two allocated parking spaces, underfloor heating, double glazed windows throughout, and is being offered for sale with NO ONWARD CHAIN.

Total area: approx. 142.6 sq. metres (1534.5 sq. feet)