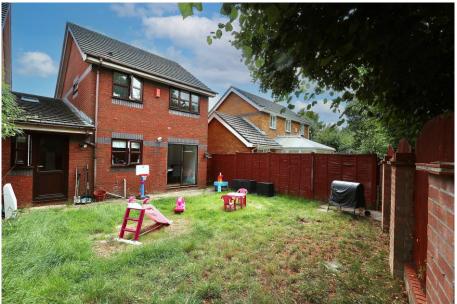

## Bramblewood, Ipswich, Suffolk, IP8 3RS

This nicely presented three / four bedroom link-detached house, situated on the popular Pinewood development offering good access out to the A12 and A14 commuter trunk roads, benefits from double glazed windows throughout, off-road parking to the front for three / four cars, and a private non-overlooked rear garden. As agents, we recommend the earliest possible internal viewing to appreciate the quality of accommodation on offer which comprises entrance hall, ground floor cloakroom, 24ft dual aspect lounge / dining room, kitchen / breakfast room, ground floor study / playroom / fourth bedroom, first floor landing, three bedrooms, and family bathroom.

## **Accommodation & Amenities**

- Popular Pinewood Development
- Link-Detached House
- Three/Four Bedrooms
- 24ft Lounge/Dining Room
- Study/Playroom/Fourth Bedroom
- First Floor Bathroom
- Off-Road Parking for Three/Four Cars
- Private Non-Overlooked Rear Garden