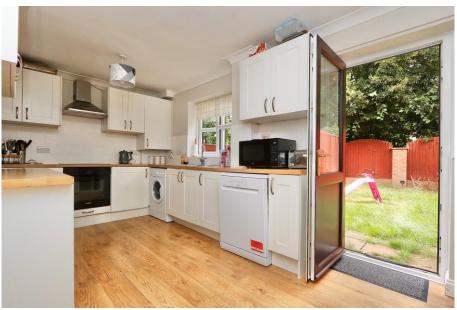

## Bramblewood, Ipswich, Suffolk, IP8 3RS

This nicely presented three / four bedroom link-detached house, situated on the popular Pinewood development offering good access out to the A12 and A14 commuter trunk roads, benefits from double glazed windows throughout, off-road parking to the front for three / four cars, and a private non-overlooked rear garden. As agents, we recommend the earliest possible internal viewing to appreciate the quality of accommodation on offer which comprises entrance hall, ground floor cloakroom, 24ft dual aspect lounge / dining room, kitchen / breakfast room, ground floor study / playroom / fourth bedroom, first floor landing, three bedrooms, and family bathroom.

## **Accommodation & Amenities**

- Popular Pinewood Development
- Link-Detached House
- Three/Four Bedrooms
- 24ft Lounge/Dining Room
- Study/Playroom/Fourth Bedroom
- First Floor Bathroom
- Off-Road Parking for Three/Four Cars
- Private Non-Overlooked Rear Garden