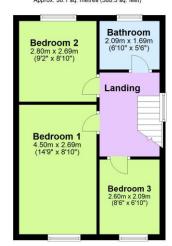

## **Accommodation & Amenities**

- Popular Pinewood Development
- Link-Detached House
- Three/Four Bedrooms
- 24ft Lounge/Dining Room
- Study/Playroom/Fourth Bedroom
- First Floor Bathroom
- Off-Road Parking for Three/Four Cars
- Private Non-Overlooked Rear Garden

## First Floor

Approx. 36.1 sq. metres (388.3 sq. feet)

Total area: approx. 90.8 sq. metres (977.1 sq. feet)

Although every attempt has been made to ensure the accuracy of this floorplan measurements of doors, windows, rooms and any other items are approximate and no responsibility is taken for any error, omission or mis-statement. This plan is for illustrative purposes only.