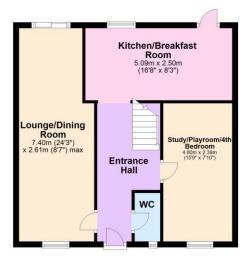

## **Accommodation & Amenities**

- Popular Pinewood Development
- Link-Detached House
- Three/Four Bedrooms
- 24ft Lounge/Dining Room
- Study/Playroom/Fourth Bedroom
- First Floor Bathroom
- Off-Road Parking for Three/Four Cars
- Private Non-Overlooked Rear Garden

## Ground Floor

Approx. 54.7 sq. metres (588.8 sq. feet)