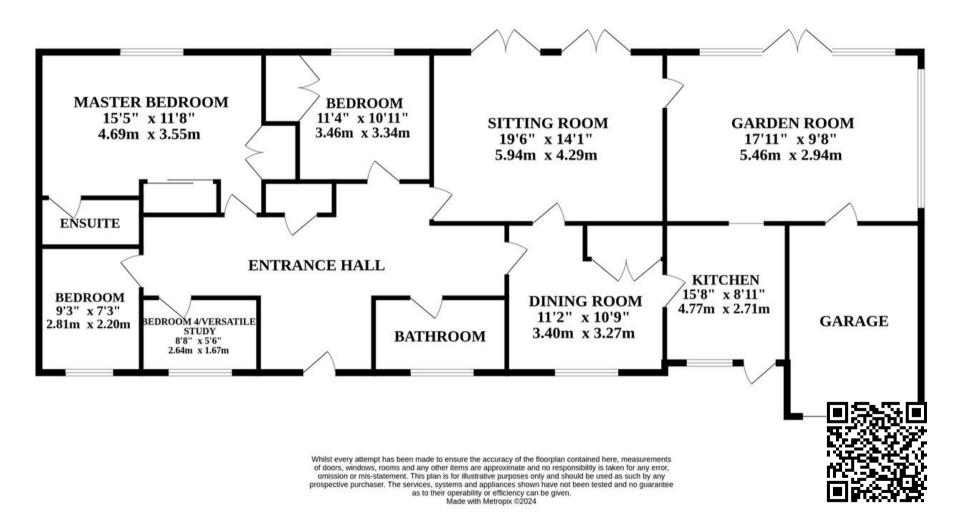

Upon entry, you are greeted by an inviting equipped kitchen, perfectly positioned to serve the light-filled sitting room and a dining room ideal for hosting gatherings with loved ones. The delightful garden room frames beautiful views of the exterior, allowing you to enjoy the outside within the comfort of your own home. The layout seamlessly transitions into four well-appointed bedrooms, each thoughtfully designed to offer relaxation and privacy. The master bedroom flaunts a private ensuite, adding a luxury yet convenient touch. While a family bathroom completes the accommodation, ensuring practicality for every-day use.

# **GROUND FLOOR**