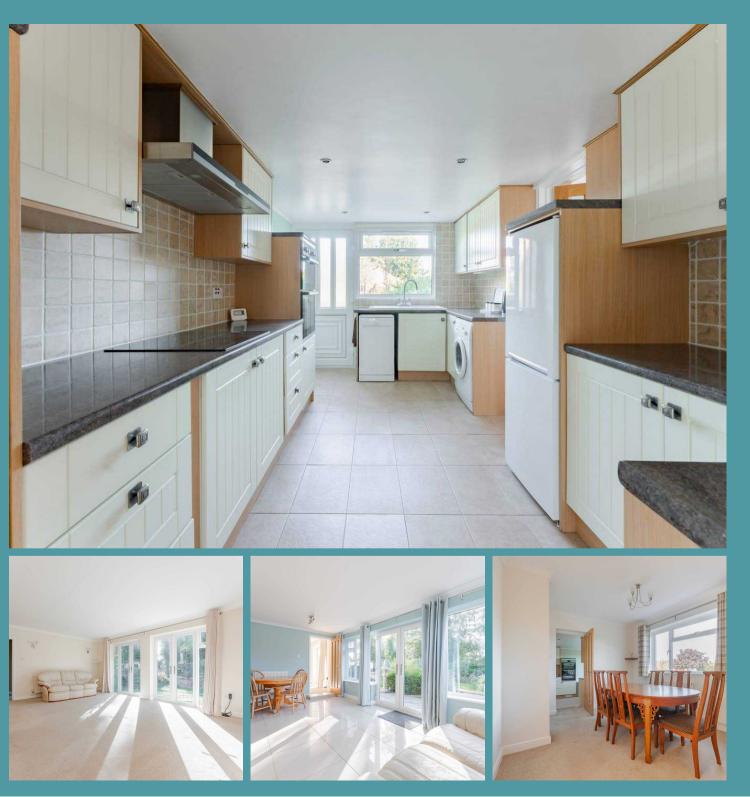

Upon entry, you are greeted by an inviting equipped kitchen, perfectly positioned to serve the light-filled sitting room and a dining room ideal for hosting gatherings with loved ones. The delightful garden room frames beautiful views of the exterior, allowing you to enjoy the outside within the comfort of your own home. The layout seamlessly transitions into four well-appointed bedrooms, each thoughtfully designed to offer relaxation and privacy. The master bedroom flaunts a private ensuite, adding a luxury yet convenient touch. While a family bathroom completes the accommodation, ensuring practicality for every-day use.