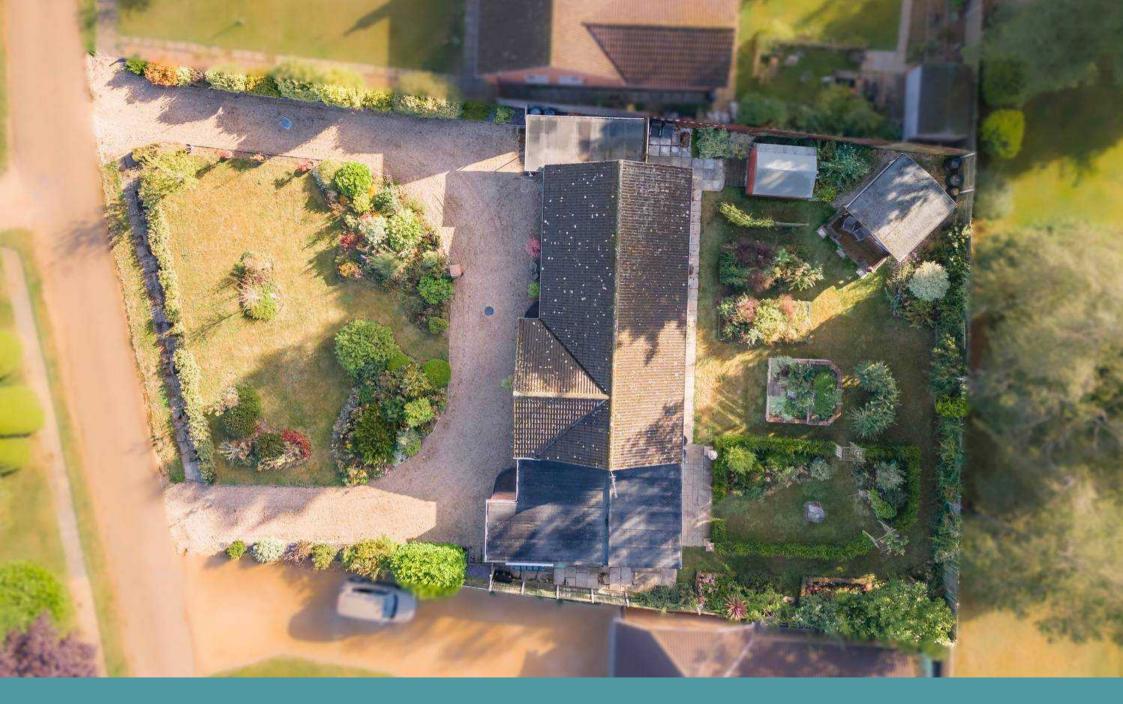

#### Hoveton, Norwich

The initial arrival sets a wonderful first impression to this charming detached residence, which continues to impress throughout. A carriage style 'in and out' style driveway greets you, providing ample off-road parking for residents and visitors. Whilst the covered carport provides sheltered parking and the garage offers storage options.

#### Hoveton, Norwich

This exceptional home sits on 0.25 acres (stms), its South-facing orientation offers endless possibilities for outdoor activities and enjoyment, with full sunlight throughout the day. It creates ample space tailored to individual preferences, including gardening, outdoor al-fresco dining and entertainment. A garden studio/cabin and timber shed provide additional space for creative pursuits or storage needs. The landscaped garden consists of raised planters, tended flower beds and manicured hedging, suitable for garden enthusiasts. Overall, this garden is fully enclosed so you can enjoy in seclusion.