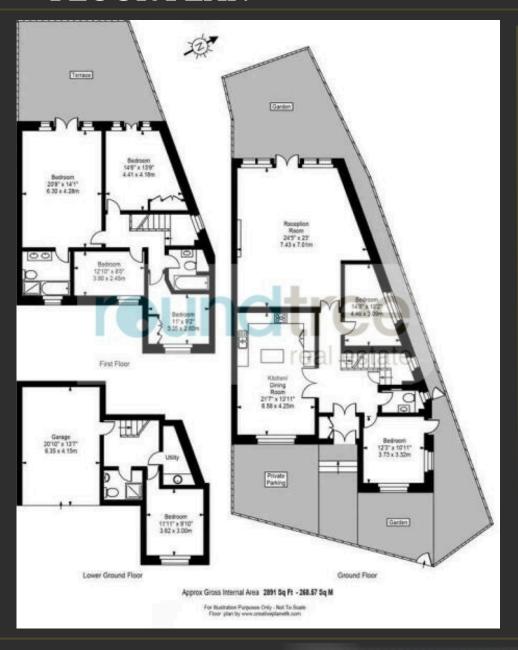

ng accommodation, comprising reception three rooms, large kitchen/Dining Room, two En-suites, cloakroom, floor ground utility room, well-tended front and rear gardens, integral garage and off street parking for numerous cars.



- Detached family Home
- Good size rear
  Garden
- Integral garage
- Roof terrace
- Ground floor cloakroom
- Utility Room
- Driveway parking for numerous cars
- Walking distance to Golders Green Tube station
- Chain Free



# reundtree real estate









Located moments from fantastic amenities of Golders Green Road with its numerous shopping facilities, restaurants, great transport links, Golders Hill Park and Hampstead Heath and Golders Green **Tube Station. (Northern Line)** Chain free.

## reundtree real estate





## reundtree

### FLOOR PLAN

real estate



EPC

В

С

D

E

F

G

1 Sentinel Square, Brent Stree Hendon, NW4 2EL

020 8203 21111

mail@theroundtree.com

theroundtree.com

#### Selling your home?

If you are considering selling your home please contact us today for your no obligation free market appraisal.

Our dedicated and friendly team will assist you.

Get in touch today!



General: While we endeavor to make our sales particulars fair, accurate and reliable, they are only a general guide to the property and, accordingly, if there is any point which is of particular importance to you, please contact the office and we will be pleased to check the position for you, especially if you are contemplating travelling some distance to view the property. Measurements: These approximate room sizes are only intended as general guidance. Y