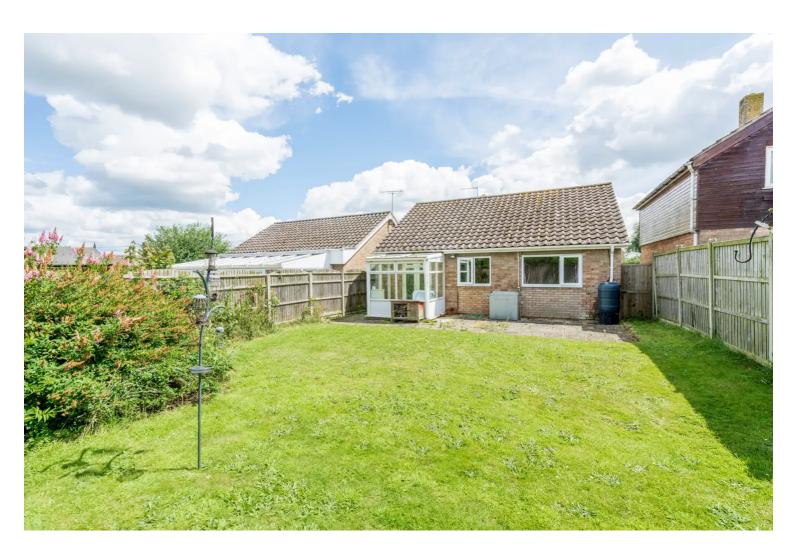

The conservatory is accessible from the bedroom and is filled with natural light as you are surrounded by windows. Enjoy the quiet space or views from the outdoors from the convenience of the room.

Venture outside to discover an enclosed garden primarily laid to a well-maintained lawn. A built-in wooden deck with a seating area sets the stage for outdoor enjoyment, offering a space perfect for dining, socialising, or enjoying the sun. To the front of the property is also a green lawn adding to the overall ambience of the bungalow. Boasting on-road parking and a private entrance, this property offers convenience and privacy.

Situated close to amenities, this property provides easy access to essential services, shops, recreational facilities, and transport links ensuring convenience and comfort for residents. With a bright and airy atmosphere throughout, this bungalow exudes warmth, creating a welcoming place to call home.