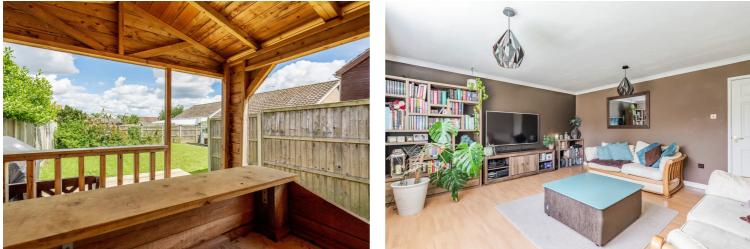

The bungalow boasts a modern kitchen with built-in cupboards, ensuring ample storage and countertop space for meal preparation. The kitchen is also equipped with all essential appliances. The spacious lounge is the focal point of the bungalow. With an inviting and airy ambience, the lounge is perfect to relax or host guests. With ample space dining furniture can also be added.

The conservatory is accessible from the bedroom and is filled with natural light as you are surrounded by windows. Enjoy the quiet space or views from the outdoors from the convenience of the room.

Venture outside to discover an enclosed garden primarily laid to a well-maintained lawn. A built-in wooden deck with a seating area sets the stage for outdoor enjoyment, offering a space perfect for dining, socialising, or enjoying the sun. To the front of the property is also a green lawn adding to the overall ambience of the bungalow. Boasting on-road parking and a private entrance, this property offers convenience and privacy.