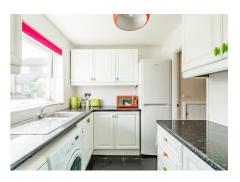

The bungalow boasts a modern kitchen with built-in cupboards, ensuring ample storage and countertop space for meal preparation. The kitchen is also equipped with all essential appliances. The spacious lounge is the focal point of the bungalow. With an inviting and airy ambience, the lounge is perfect to relax or host guests. With ample space dining furniture can also be added.