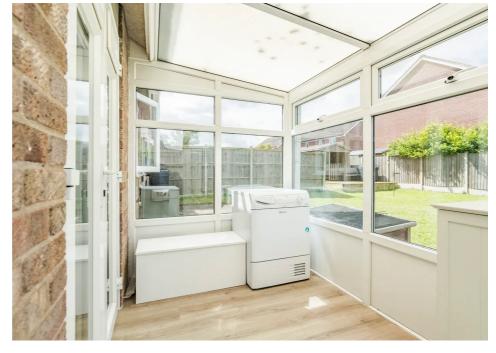

Step inside to discover a welcoming space with a delightful surprise - a lovely conservatory accessible directly from one of the bedrooms. Infusing natural light and offering tranquil views of the surroundings, this elegant addition provides a peaceful retreat for relaxation or entertainment.

The conservatory is accessible from the bedroom and is filled with natural light as you are surrounded by windows. Enjoy the quiet space or views from the outdoors from the convenience of the room.

Venture outside to discover an enclosed garden primarily laid to a well-maintained lawn. A built-in wooden deck with a seating area sets the stage for outdoor enjoyment, offering a space perfect for dining, socialising, or enjoying the sun. To the front of the property is also a green lawn adding to the overall ambience of the bungalow. Boasting on-road parking and a private entrance, this property offers convenience and privacy.