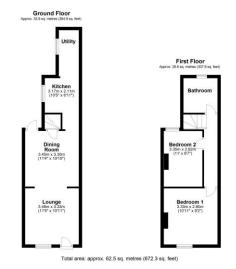

## Finchley Road, Ipswich, Suffolk, IP4 2HT

Offers in excess of: £180,000

- Mid Terrace House
- Two Bedrooms
- Open Plan Lounge/Dining Room
- Kitchen & Utility Room
- First Floor Bathroom
- South-East Facing Rear Garden

This nicely presented two bedroom mid terrace house, situated towards the popular east side of Ipswich just a short walk to Christchurch Park, the town centre and train station, comes with a south-east facing tiered rear garden and would make an ideal first time purchase. As agents, we recommend the earliest possible internal viewing to appreciate the quality of accommodation on offer which comprises lounge which opens through to the dining room, kitchen, utility room, first floor landing, two bedrooms, and bathroom.