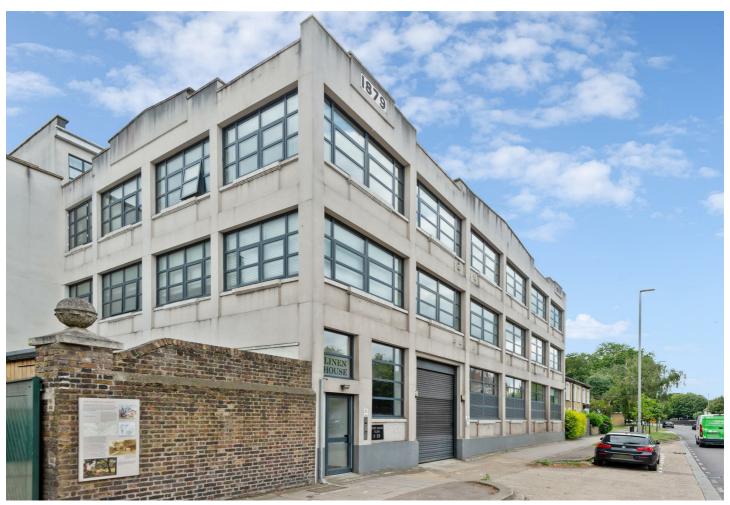

## Linen House, London, W4 2DY

An exceptionally spacious (678 sqft) one-bedroom apartment with secure allocated parking forming part of this landmark Victorian building in Chiswick, west London. Originally a commercial laundrette, the building was redeveloped into 19 luxury apartments in 2016. Situated on the second floor, with lift access, the accommodation comprises a 27'7 reception room with wood floors and an open plan kitchen area with fully integrated appliances, an 18'6 double bedroom, full bathroom with shower over bath, spacious entrance hall with storage, secure allocated parking space, Lutron lighting system, integrated speaker system, mechanical ventilation system and air conditioning. Linen House is conveniently located for Chiswick House and Grounds, The River and the extensive array of shops, cafes and restaurants on Chiswick High Road. Transport links include Turnham Green station, local bus routes and the A4/M4 for routes in and out of London. No onward chain.