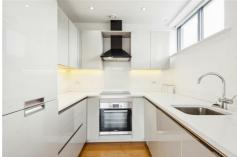

## Linen House, London, W4 2DY

An exceptionally spacious (678 sqft) one-bedroom apartment with secure allocated parking forming part of this landmark Victorian building in Chiswick, west London. Originally a commercial laundrette, the building was redeveloped into 19 luxury apartments in 2016. Situated on the second floor, with lift access, the accommodation comprises a 27'7 reception room with wood floors and an open plan kitchen area with fully integrated appliances, an 18'6 double bedroom, full bathroom with shower over bath, spacious entrance hall with storage, secure allocated parking space, Lutron lighting system, integrated speaker system, mechanical ventilation system and air conditioning. Linen House is conveniently located for Chiswick House and Grounds, The River and the extensive array of shops, cafes and restaurants on Chiswick High Road. Transport links include Turnham Green station, local bus routes and the A4/M4 for routes in and out of London. No onward chain.