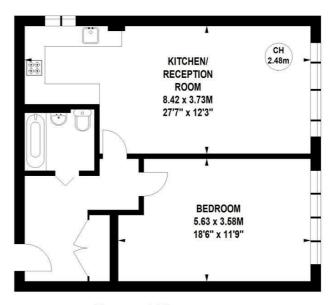

## Linen House, Hogarth Lane, W4 Approximate gross internal area

62.99 sq m / 678 sq ft

Key : CH - Ceiling Height

(Not shown in actual location / orientation)

**Second Floor** 

Not to scale, for guidance only and must not be relied upon as a statement of fact. All measurements and areas are approximate only