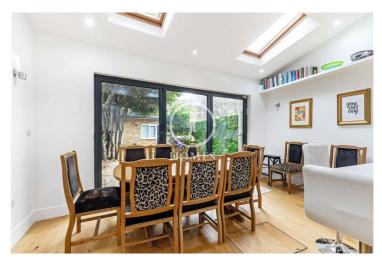

### Description

This charming end-of-terrace family home situated in the heart of Hendon is in immaculate condition throughout and offers over 1,640 SQ FT of modern living accommodation.

The ground floor comprises of a front and rear garden, a spacious eat-in kitchen/dining room, separate living room and WC. The first floor offers two double bedrooms and a bathroom, with the loft providing a master bedroom with an en-suite shower room. This property is in excellent decorative order and features built-in wardrobes and air-conditioning in some rooms. Further benefits include a large outhouse study/lounge which contains a storage room and a WC.