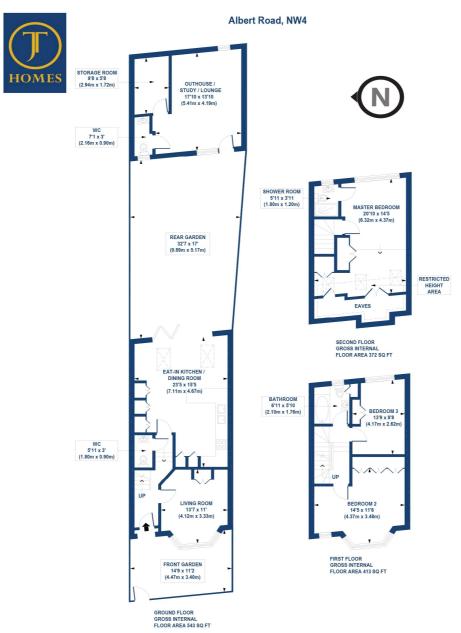

## JT Homes

- 020 8202 7222
- © 07877 123 978
- osh@jt-homes.co.uk
- www.jt-homes.co.uk

APPROX. GROSS INTERNAL FLOOR AREA 1640 sq. ft / 152.39 sq. m (Including Restricted Height Area, Eaves & Outhouse)

Floorplan is for illustrative purposes only and is not to scale.

Every attempt has been made to ensure the accuracy of the floorplan shown, however all measurements, fixtures, fittings and data shown are an approximate interpretation for illustrative purposes only.

Liability for errors, omissions or mis-statement through negligence or otherwise is hereby excluded.