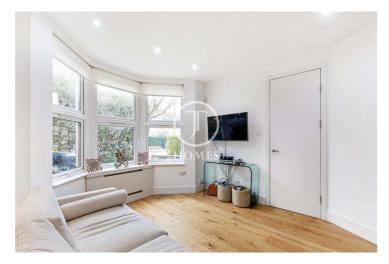

### Description

This charming end-of-terrace family home situated in the heart of Hendon is in immaculate condition throughout and offers over 1,640 SQ FT of modern living accommodation.

The ground floor comprises of a front and rear garden, a spacious eat-in kitchen/dining room, separate living room and WC. The first floor offers two double bedrooms and a bathroom, with the loft providing a master bedroom with an en-suite shower room. This property is in excellent decorative order and features built-in wardrobes and air-conditioning in some rooms. Further benefits include a large outhouse study/lounge which contains a storage room and a WC.