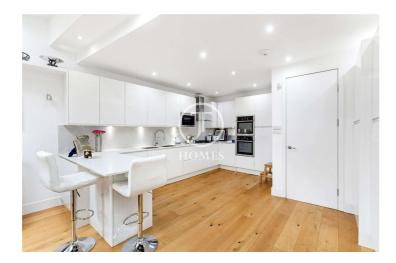

### Description

This charming end-of-terrace family home situated in the heart of Hendon is in immaculate condition throughout and offers over 1,640 SQ FT of modern living accommodation.

The ground floor comprises of a front and rear garden, a spacious eat-in kitchen/dining room, separate living room and WC. The first floor offers two double bedrooms and a bathroom, with the loft providing a master bedroom with an en-suite shower room. This property is in excellent decorative order and features built-in wardrobes and air-conditioning in some rooms. Further benefits include a large outhouse study/lounge which contains a storage room and a WC.