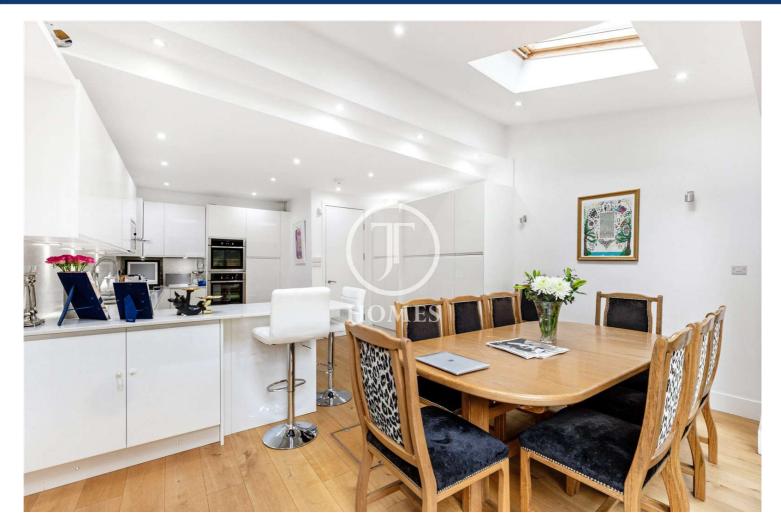

### Description

This charming end-of-terrace family home situated in the heart of Hendon is in immaculate condition throughout and offers over 1,640 SQ FT of modern living accommodation.

The ground floor comprises of a front and rear garden, a spacious eat-in kitchen/dining room, separate living room and WC. The first floor offers two double bedrooms and a bathroom, with the loft providing a master bedroom with an en-suite shower room. This property is in excellent decorative order and features built-in wardrobes and air-conditioning in some rooms. Further benefits include a large outhouse study/lounge which contains a storage room and a WC.

This bright and spacious property is ideally located within close proximity to Brent Street's excellent shopping facilities and nearby transport links.