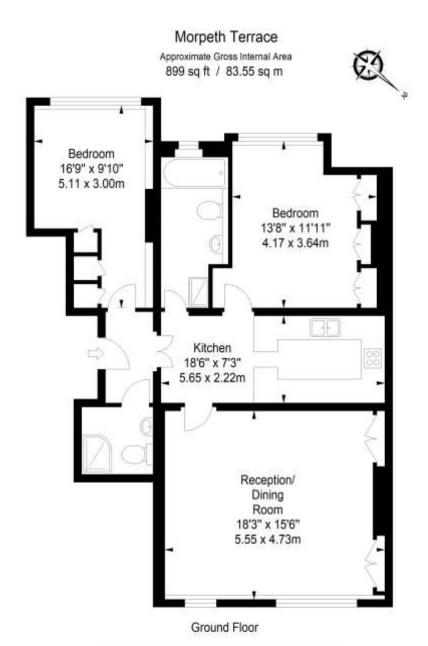

## 2AA Morpeth Terrace, Morpeth Street, SW1P 1EW

LONDON

ILLUSTRATION FOR IDENTIFICATION PURPOSES ONLY

ALL MEASUREMENTS ARE MAXIMUM, AND INCLUDE WINDOW BAYS AND WARDROBES WHERE APPLICABLE THIS PLAN MUST NOT BE REPRODUCED BY ANY OTHER PERSON WITHOUT PERMISSION