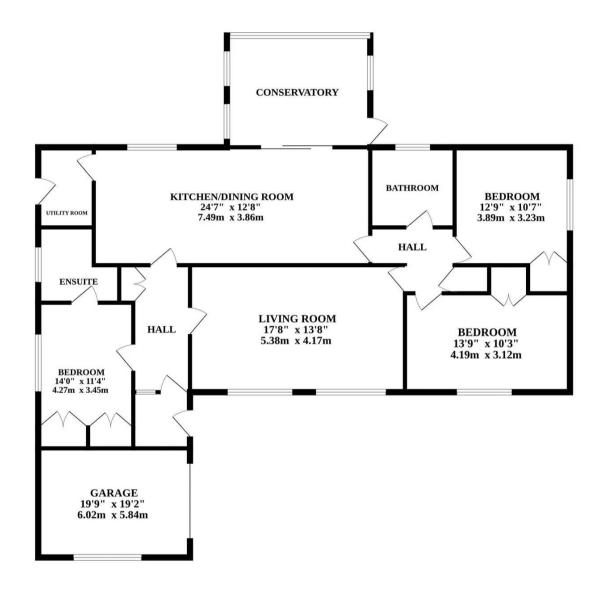

#### **GROUND FLOOR**

#### THE PROPERTY

As you step inside, you are greeted by a spacious kitchen/diner, boasting an abundance of storage units, dining space for entertaining and seamless access into the utility room for added convenience. The sliding doors open into a bright conservatory, providing an additional living area flooded with natural light, perfect for relaxation or entertaining guests. The property offers a generously sized lounge with plush carpeting underfoot and ample space for showcasing your furnishings.

The master bedroom exudes luxury with its own ensuite bathroom, offering a private space within the home. The remaining two bedrooms can serve as guest rooms or a home office, catering to your lifestyle needs. The modern bathroom features a four-piece suite, including his and her wash basins.