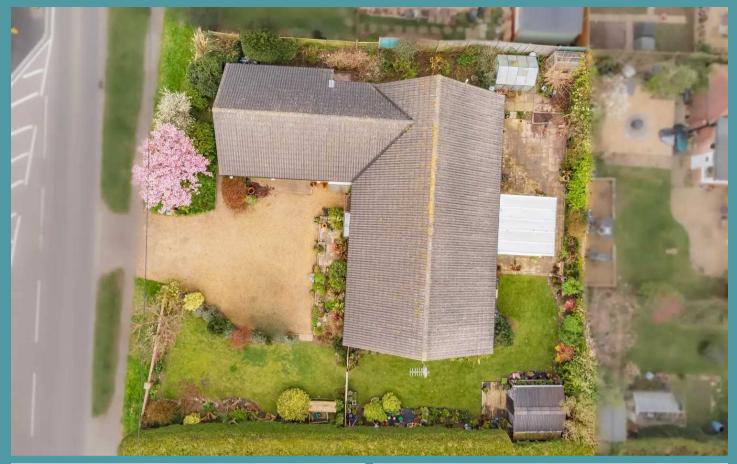

## 164a Cromer Road

Mundesley, Norwich

Stepping outside, the sprawling garden plot is divided into various sections, including patio areas, all enveloped by mature shrubs for privacy. The property also benefits from a double garage and ample off-road parking, complemented by a cherry blossom tree, enhancing the home's curb appeal.