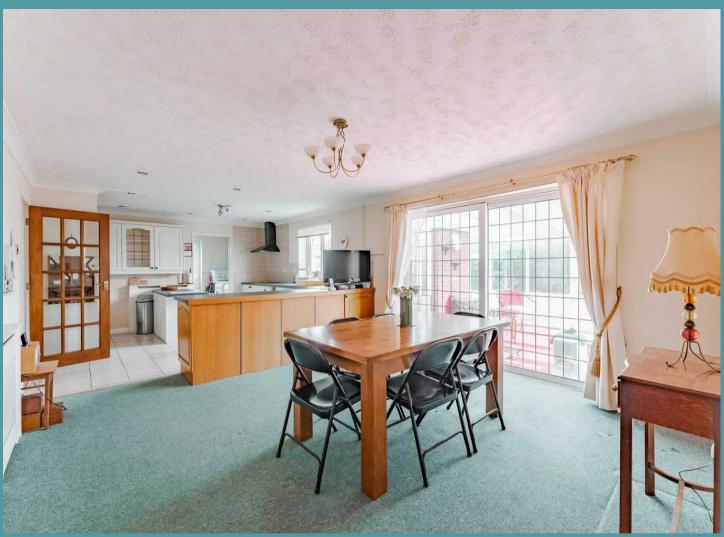

#### THE PROPERTY

As you step inside, you are greeted by a spacious kitchen/diner, boasting an abundance of storage units, dining space for entertaining and seamless access into the utility room for added convenience. The sliding doors open into a bright conservatory, providing an additional living area flooded with natural light, perfect for relaxation or entertaining guests. The property offers a generously sized lounge with plush carpeting underfoot and ample space for showcasing your furnishings.