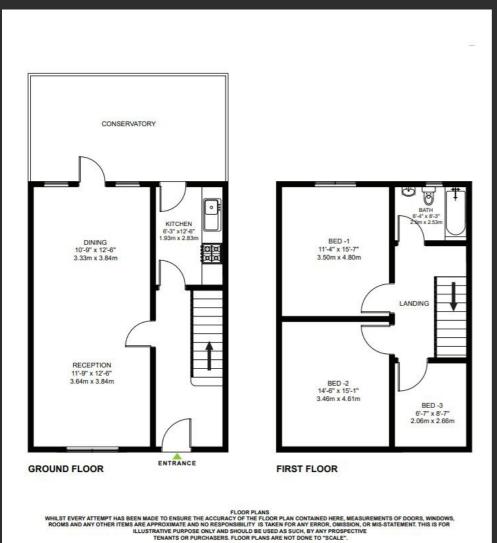

d drive and on street parking without restrictions.



#### Conservatory

Three Bedrooms

Rear Garden

Rear Garage via Shared Driveway

Chain Free



### reundtree real estate









The property is situated less than a two minute walk to Friern Barnet and situated in between Muswell Hill and North Finchley, close to excellent schools in the area include St. John's, Holly Park, The Compton School, The Wren Academy and Woodhouse College. Good transport links and is serviced by Arnos Grove stations, which is on the Piccadilly Line. Highgate and East Finchley stations are a short distance away and they are both on the Northern Line. New Southgate Station is within comfortable walking distance with trains going directly to Kings Cross and Moorgate.

## reundtree real estate

#### Floorplan



**EPC** 

A

В

С

D

D

Ε

F

G

1 Sentinel Square, Brent Stree Hendon, NW4 2EL

020 8203 21111

mail@theroundtree.com

#### Selling your home?

If you are considering selling your home please contact us today for your no obligation free market appraisal.

Our dedicated and friendly team will assist you.

Get in touch today!



General: While we endeavor to make our sales particulars fair, accurate and reliable, they are only a general guide to the property and, accordingly, if there is any point which is of particular importance to you, please contact the office and we will be pleased to check the position for you, especially if you are contemplating travelling some distance to view the property. Measurements: These approximate room sizes are only intended as general guidance. You must