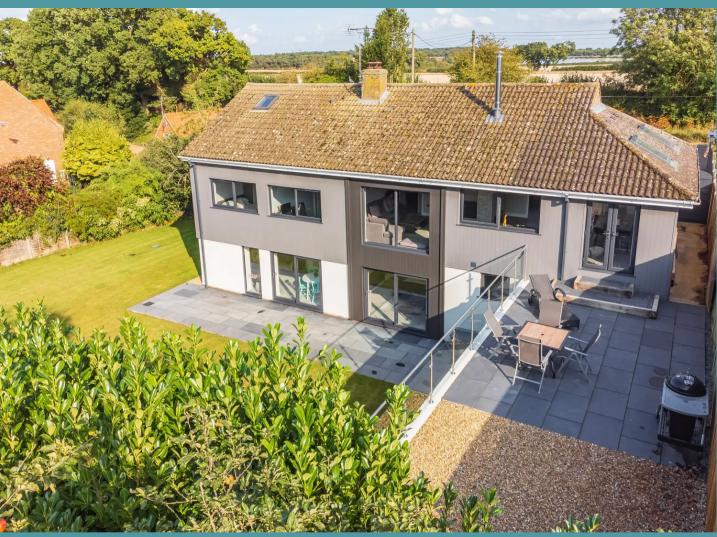

## Norfolk House Sheringham Road

West Beckham, Holt

Welcome to this spacious and versatile property that seamlessly blends functionality with luxury living. The ground floor welcomes you with an inviting entrance hall and the added convenience of a cloakroom. A splitlevel entertaining space opens up, offering room for both furniture and a dining area, with easy access to the patio via French doors. The generously sized kitchen boasts modern features and a skylight, making it an inviting space to prepare meals. Three of the five bedrooms are located on this floor, with the third bedroom featuring an ensuite. Descending to the lower floor, you'll discover an additional kitchen, a utility room and a luxurious cinema room for your entertainment. The remaining two bedrooms on this level are both masters, each with its ensuite. The property's rear boasts a generous plot that can be transformed into your dream garden. Ample off-road parking on the gated gravel driveway ensures both security and convenience.

## Norfolk House Sheringham Road

West Beckham, Holt

Enjoy this spacious and versatile property that seamlessly blends functionality with luxury living. The ground floor welcomes you with an inviting entrance hall and the added convenience of a cloakroom. A split-level entertaining space opens up, offering room for both furniture and a dining area, with easy access to the patio via French doors. The generously sized kitchen boasts modern features and a skylight, making it an inviting space to prepare meals. Three of the five bedrooms are located on this floor, with the third bedroom featuring an ensuite. Descending to the lower floor, you'll discover an additional kitchen, a utility room and a luxurious cinema room for your entertainment. The remaining two bedrooms on this level are both masters, each with its ensuite. The property's rear boasts a generous plot that can be transformed into your dream garden. Ample offroad parking on the gated gravel driveway ensures both security and convenience.