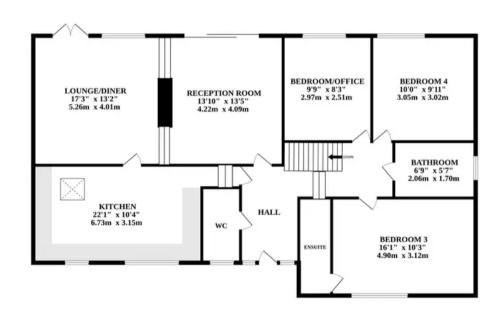

this level are both masters, each with its ensuite. The property's rear boasts a generous plot that can be transformed into your dream garden. Ample offroad parking on the gated gravel driveway ensures both security and convenience.

## LOCATION

Nestled in the picturesque village of West
Beckham, offers a prime location just a short drive
away from the charming Sheringham seafront,
where you can enjoy a wonderful day out or a
relaxing evening stroll. Golf enthusiasts will
appreciate the proximity to Sheringham Golf Club.
Additionally, providing easy access to Holt, a
sought-after destination with abundant amenities
to enjoy. You'll find Byfords, The Kings Head pub
serving excellent food, delightful tea rooms and
quaint shops to explore. This location is also ideal

LOWER GROUND FLOOR





Whilst every attempt has been made to ensure the accuracy of the floorplan contained here, measurements of doors, windows, rooms and any other items are approximate and no responsibility is taken for any error, omission or mis-statement. This plan is for illustrative purposes only and should be used as such by any prospective purchaser. The services, systems and appliances shown have not been tested and no guarantee as to their operability or efficiency can be given.

Made with Metropix ©2023