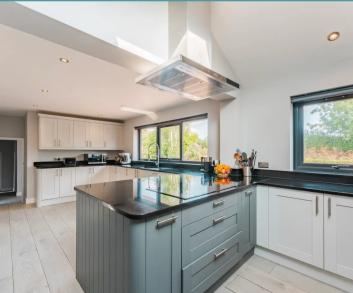

## Norfolk House Sheringham Road

West Beckham, Holt

Welcome to this spacious and versatile property that seamlessly blends functionality with luxury living. The ground floor welcomes you with an inviting entrance hall and the added convenience of a cloakroom. A splitlevel entertaining space opens up, offering room for both furniture and a dining area, with easy access to the patio via French doors. The generously sized kitchen boasts modern features and a skylight, making it an inviting space to prepare meals. Three of the five bedrooms are located on this floor, with the third bedroom featuring an ensuite. Descending to the lower floor, you'll discover an additional kitchen, a utility room and a luxurious cinema room for your entertainment. The remaining two bedrooms on this level are both masters, each with its ensuite. The property's rear boasts a generous plot that can be transformed into your dream garden. Ample off-road parking on the gated gravel driveway ensures both security and convenience.

## Norfolk House Sheringham Road

West Beckham, Holt

Enjoy this spacious and versatile property that seamlessly blends functionality with luxury living. The ground floor welcomes you with an inviting entrance hall and the added convenience of a cloakroom. A split-level entertaining space opens up, offering room for both furniture and a dining area, with easy access to the patio via French doors. The generously sized kitchen boasts modern features and a skylight, making it an inviting space to prepare meals. Three of the five bedrooms are located on this floor, with the third bedroom featuring an ensuite. Descending to the lower floor, you'll discover an additional kitchen, a utility room and a luxurious cinema room for your entertainment. The remaining two bedrooms on this level are both masters, each with its ensuite. The property's rear boasts a generous plot that can be transformed into your dream garden. Ample offroad parking on the gated gravel driveway ensures both security and convenience.