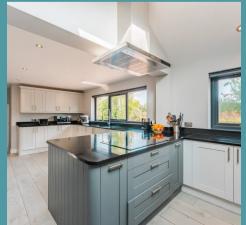

## Norfolk House Sheringham Road

West Beckham, Holt

Welcome to this spacious and versatile property that seamlessly blends functionality with luxury living. The ground floor welcomes you with an inviting entrance hall and the added convenience of a cloakroom. A splitlevel entertaining space opens up, offering room for both furniture and a dining area, with easy access to the patio via French doors. The generously sized kitchen boasts modern features and a skylight, making it an inviting space to prepare meals. Three of the five bedrooms are located on this floor, with the third bedroom featuring an ensuite. Descending to the lower floor, you'll discover an additional kitchen, a utility room and a luxurious cinema room for your entertainment. The remaining two bedrooms on this level are both masters, each with its ensuite. The property's rear boasts a generous plot that can be transformed into your dream garden. Ample off-road parking on the gated gravel driveway ensures both security and convenience.

## Norfolk House Sheringham Road

West Beckham, Holt

Enjoy this spacious and versatile property that seamlessly blends functionality with luxury living. The ground floor welcomes you with an inviting entrance hall and the added convenience of a cloakroom. A split-level entertaining space opens up, offering room for both furniture and a dining area, with easy access to the patio via French doors. The generously sized kitchen boasts modern features and a skylight, making it an inviting space to prepare meals. Three of the five bedrooms are located on this floor, with the third bedroom featuring an ensuite. Descending to the lower floor, you'll discover an additional kitchen, a utility room and a luxurious cinema room for your entertainment. The remaining two bedrooms on this level are both masters, each with its ensuite. The property's rear boasts a generous plot that can be transformed into your dream garden. Ample offroad parking on the gated gravel driveway ensures both security and convenience.