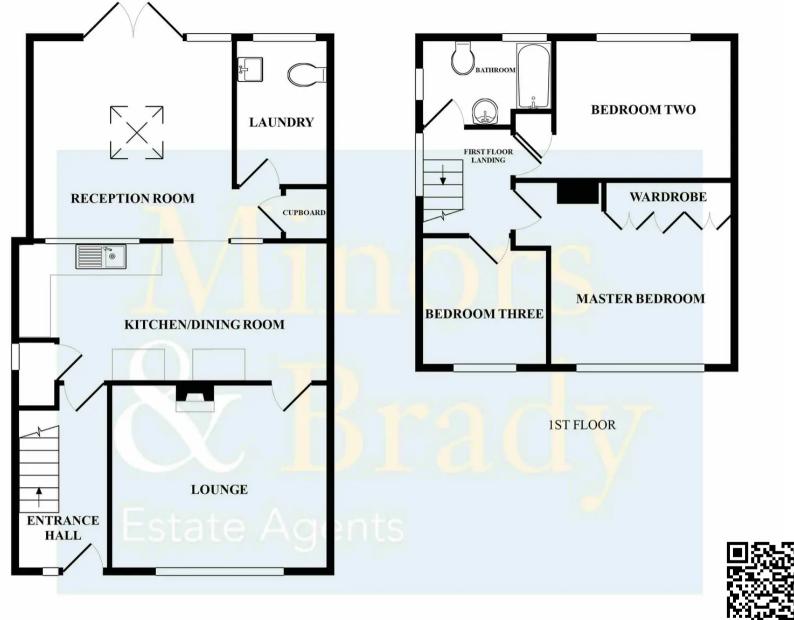

### **GROUND FLOOR**

Whilst every attempt has been made to ensure the accuracy of the floor plan contained here, measurements of doors, windows, rooms and any other items are approximate and no responsibility is taken for any error, omission, or mis-statement. This plan is for illustrative purposes only and should be used as such by any prospective purchaser. The services, systems and appliances shown have not been tested and no guarantee as to their operability or efficiency can be given

Made with Metropix ©2020