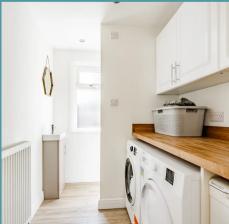

A good-sized sitting room awaits, complete with a cosy log burner and wooden mantlepiece, offering the perfect space for relaxing evenings. The ground floor not only hosts a utility/WC for added functionality but also boasts a private garden plot with a mix of lawn and patio, as well as a versatile summer house with inclusion of power, ideal for a variety of uses.