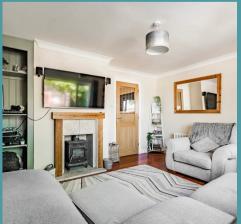

A good-sized sitting room awaits, complete with a cosy log burner and wooden mantlepiece, offering the perfect space for relaxing evenings. The ground floor not only hosts a utility/WC for added functionality but also boasts a private garden plot with a mix of lawn and patio, as well as a versatile summer house with inclusion of power, ideal for a variety of uses.