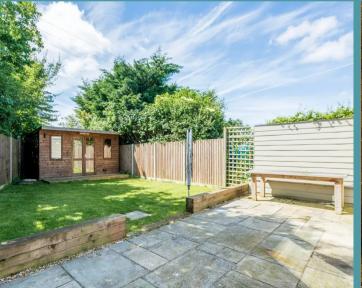

## Swannington, Norwich

Ideal family home! Step inside Swan Close and discover a bright entrance hall with handy under-stair storage. The open-plan heart of the home boasts a modern kitchen with integrated appliances, seamlessly flowing into a light-filled family/dining area with skylights and French doors leading to the garden. Unwind in the separate sitting room with a cosy log burner. Completing the ground floor is a utility room with WC, a private garden with a patio and a versatile summer house, perfect for entertaining or hobbies. Upstairs, three well-proportioned bedrooms and a modern bathroom provide comfortable living space for the whole family. Ample off-road parking adds to the convenience of this well-designed property.

A good-sized sitting room awaits, complete with a cosy log burner and wooden mantlepiece, offering the perfect space for relaxing evenings. The ground floor not only hosts a utility/WC for added functionality but also boasts a private garden plot with a mix of lawn and patio, as well as a versatile summer house with inclusion of power, ideal for a variety of uses.