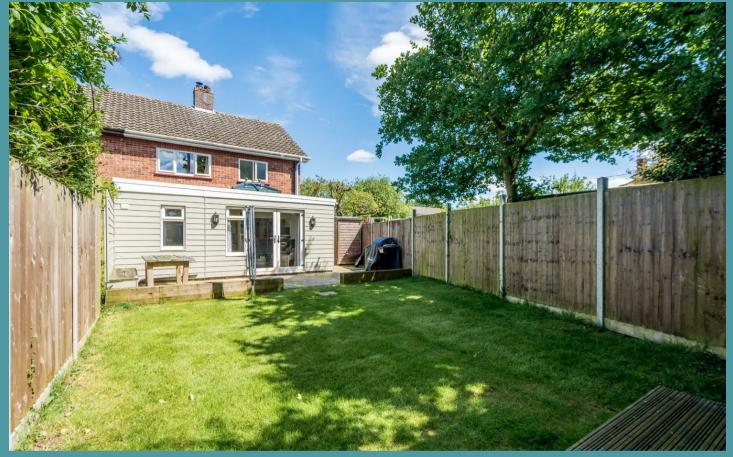

## Swannington, Norwich

Ideal family home! Step inside Swan Close and discover a bright entrance hall with handy under-stair storage. The open-plan heart of the home boasts a modern kitchen with integrated appliances, seamlessly flowing into a light-filled family/dining area with skylights and French doors leading to the garden. Unwind in the separate sitting room with a cosy log burner. Completing the ground floor is a utility room with WC, a private garden with a patio and a versatile summer house, perfect for entertaining or hobbies. Upstairs, three well-proportioned bedrooms and a modern bathroom provide comfortable living space for the whole family. Ample off-road parking adds to the convenience of this well-designed property.

#### SWAN CLOSE

Step into the bright and airy entrance hall, offering convenient under stair storage for all your organisational needs. The heart of this home lies in the open plan living space, seamlessly combining a modern fitted kitchen with matching wall and base units, complete with provisions for appliances. The kitchen effortlessly flows into a family room/dining area, featuring a large skylight that fills the space with natural light, and French doors that open out to the rear.

A good-sized sitting room awaits, complete with a cosy log burner and wooden mantlepiece, offering the perfect space for relaxing evenings. The ground floor not only hosts a utility/WC for added functionality but also boasts a private garden plot with a mix of lawn and patio, as well as a versatile summer house with inclusion of power, ideal for a variety of uses.