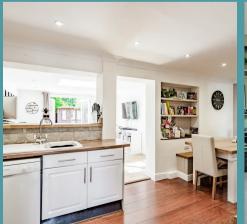

#### SWAN CLOSE

Step into the bright and airy entrance hall, offering convenient under stair storage for all your organisational needs. The heart of this home lies in the open plan living space, seamlessly combining a modern fitted kitchen with matching wall and base units, complete with provisions for appliances. The kitchen effortlessly flows into a family room/dining area, featuring a large skylight that fills the space with natural light, and French doors that open out to the rear.