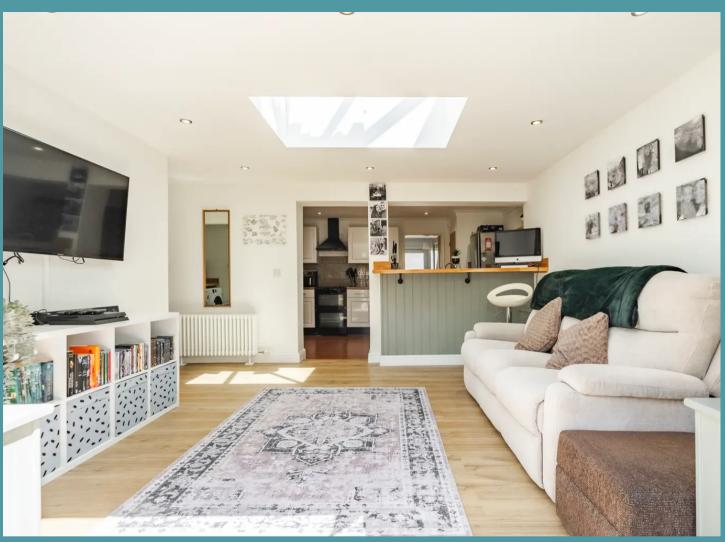

#### SWAN CLOSE

Step into the bright and airy entrance hall, offering convenient under stair storage for all your organisational needs. The heart of this home lies in the open plan living space, seamlessly combining a modern fitted kitchen with matching wall and base units, complete with provisions for appliances. The kitchen effortlessly flows into a family room/dining area, featuring a large skylight that fills the space with natural light, and French doors that open out to the rear.

A good-sized sitting room awaits, complete with a cosy log burner and wooden mantlepiece, offering the perfect space for relaxing evenings. The ground floor not only hosts a utility/WC for added functionality but also boasts a private garden plot with a mix of lawn and patio, as well as a versatile summer house with inclusion of power, ideal for a variety of uses.