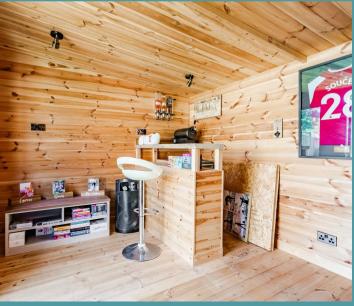

## Swannington, Norwich

Ideal family home! Step inside Swan Close and discover a bright entrance hall with handy under-stair storage. The open-plan heart of the home boasts a modern kitchen with integrated appliances, seamlessly flowing into a light-filled family/dining area with skylights and French doors leading to the garden. Unwind in the separate sitting room with a cosy log burner. Completing the ground floor is a utility room with WC, a private garden with a patio and a versatile summer house, perfect for entertaining or hobbies. Upstairs, three well-proportioned bedrooms and a modern bathroom provide comfortable living space for the whole family. Ample off-road parking adds to the convenience of this well-designed property.

A good-sized sitting room awaits, complete with a cosy log burner and wooden mantlepiece, offering the perfect space for relaxing evenings. The ground floor not only hosts a utility/WC for added functionality but also boasts a private garden plot with a mix of lawn and patio, as well as a versatile summer house with inclusion of power, ideal for a variety of uses.