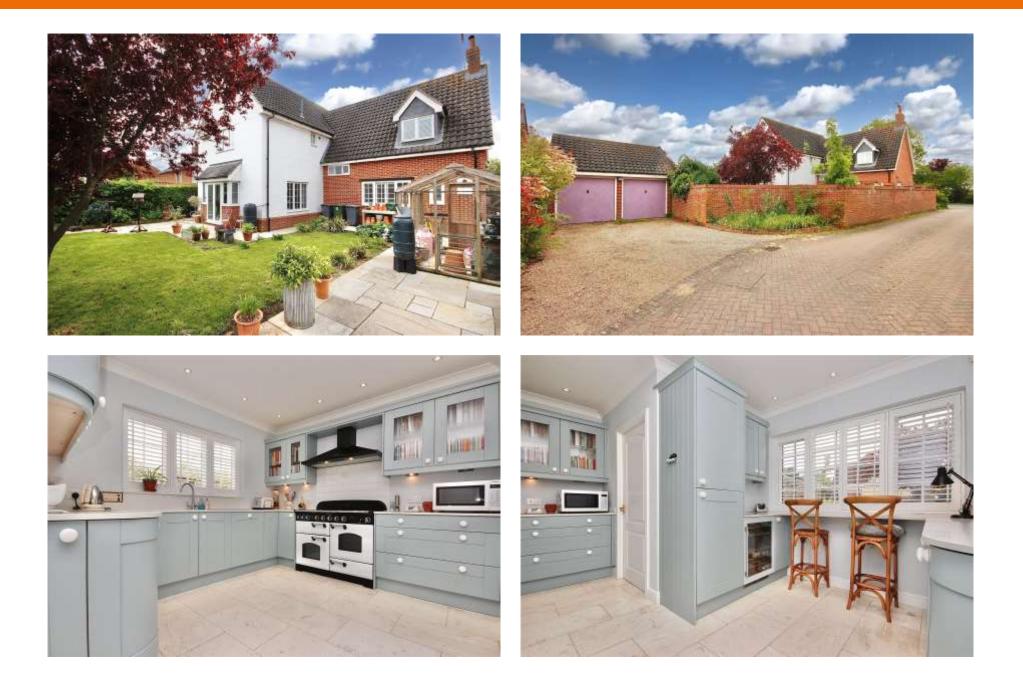

## Birds Meare, Otley, Ipswich, Suffolk, IP6 9QR

This magnificent four bedroom detached house, situated in the sought after village of Otley, is beautifully presented throughout and boasts generous light and airy living accommodation. This wonderful family home is being sold with no onward chain and benefits from double garage to the rear with parking in front and superb landscaped rear garden. As agents, we recommend the earliest possible internal viewing to fully appreciate the quality and size of the accommodation on offer which comprises front porch; spacious entrance hall; 17ft dual aspect lounge with wood burner; 17ft dining room; separate study; country style kitchen / breakfast room with integrated appliances; utility room; ground floor cloakroom; galleried landing; family bathroom; and four double bedrooms, two of which have en-suite shower rooms.