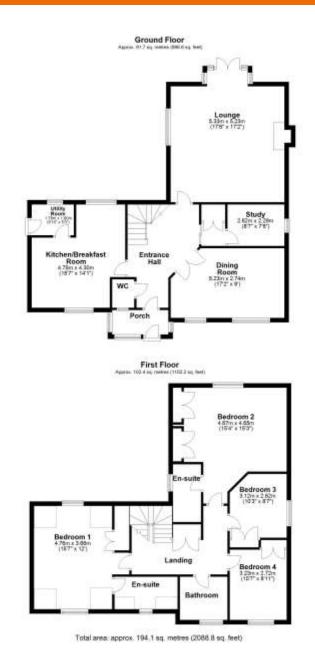

## Birds Meare, Otley, Ipswich, Suffolk, IP6 9QR

This magnificent four bedroom detached house, situated in the sought after village of Otley, is beautifully presented throughout and boasts generous light and airy living accommodation. This wonderful family home is being sold with no onward chain and benefits from double garage to the rear with parking in front and superb landscaped rear garden. As agents, we recommend the earliest possible internal viewing to fully appreciate the quality and size of the accommodation on offer which comprises front porch; spacious entrance hall; 17ft dual aspect lounge with wood burner; 17ft dining room; separate study; country style kitchen / breakfast room with integrated appliances; utility room; ground floor cloakroom; galleried landing; family bathroom; and four double bedrooms, two of which have en-suite shower rooms.