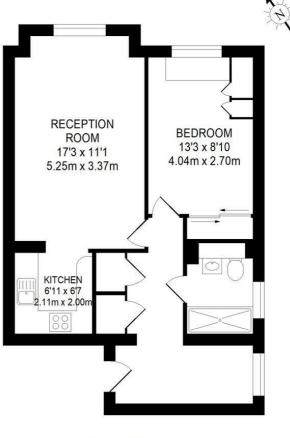

## CHURCH LANE, WIMBLEDON, SW19

Second Floor

Total Internal Area = 558 sq ft / 51.8 sq m

For identification only - Not to scale

Whist every attempt has been made to ensure the accuracy or the floor plan contained here, measurements of doors, windows, rooms and any other items are approximate and esponsibility is taken for any error, omission or mis statement. This plans is for illustrative purposes only and should be used as such by any prospective purchaser. The service