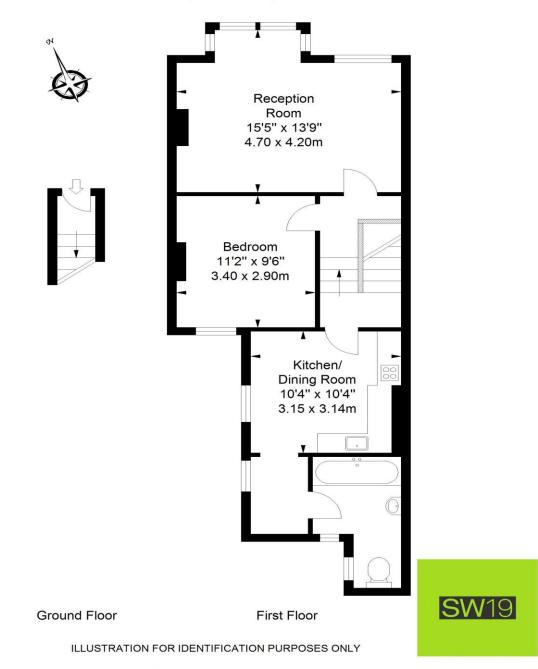

## **Ridley Road**

Approximate Gross Internal Area 576 sq ft / 53.58 sq m

ALL MEASUREMENTS ARE MAXIMUM, AND INCLUDE WINDOW BAYS AND WARDROBES WHERE APPLICABLE THIS PLAN MUST NOT BE REPRODUCED BY ANY OTHER PERSON WITHOUT PERMISSION