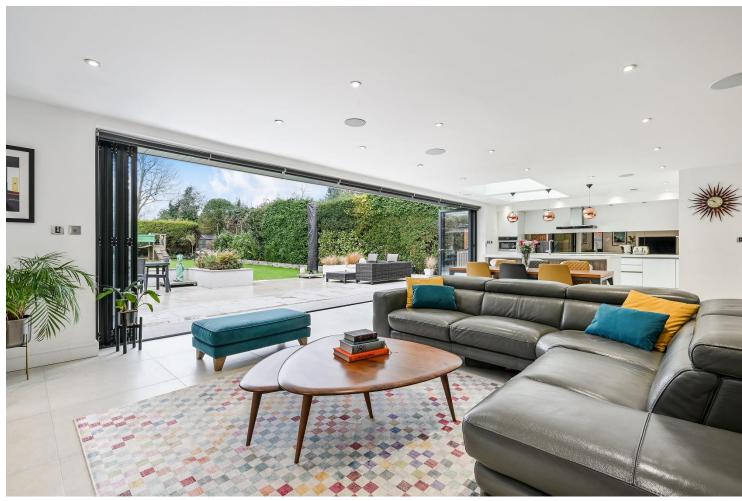

Boasting spectacular full-width bi-fold doors, the open-plan living and kitchen accommodation is an ideal space for entertaining family and friends, featuring a bespoke kitchen with Quartz worktops and high end Miele appliances, underfloor heating and porcelain tiles that merge seamlessly with the re-designed patio area taking full advantage of the property's Westerly-aspect.