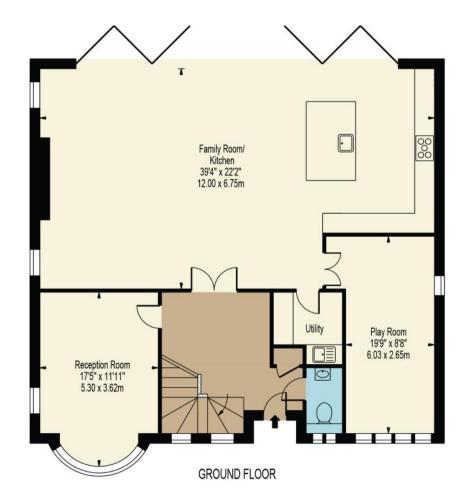

## Price £1,350,000

View by appointment please, exclusively through Richard Saunders and Company Telephone 01737 363333

banstead@richardsaunders.co.uk

- Entrance Hall W/C Reception Room (39,4 x 22,2) Family Room Kitchen
- Utility Room
  Play Room
- Four Generous Bedrooms Two luxury En-suite's Sun Terrace
- Family Bathroom
- Large Patio West-Facing Landscaped Garden In and Out Driveway