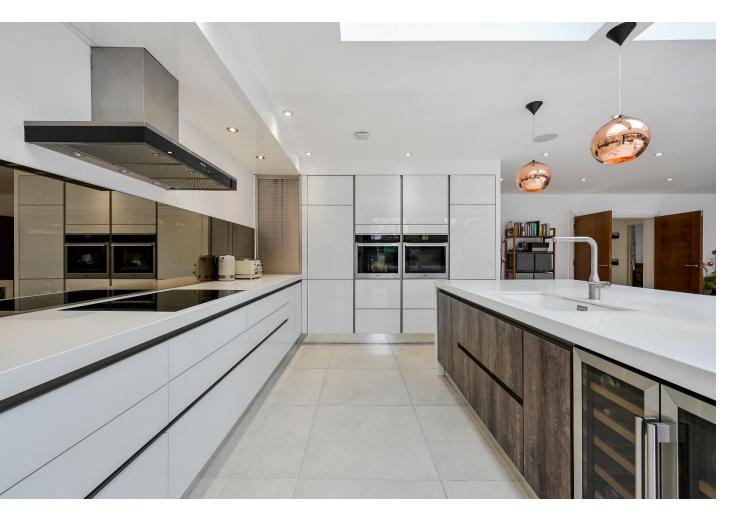

Boasting spectacular full-width bi-fold doors, the open-plan living and kitchen accommodation is an ideal space for entertaining family and friends, featuring a bespoke kitchen with Quartz worktops and high end Miele appliances, underfloor heating and porcelain tiles that merge seamlessly with the re-designed patio area taking full advantage of the property's Westerly-aspect.