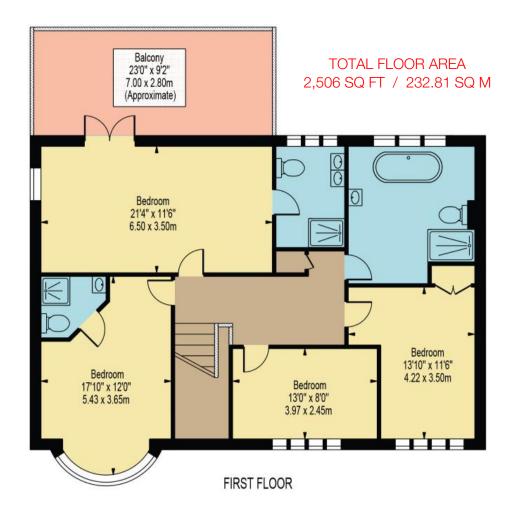

## Price £1,350,000

View by appointment please, exclusively through Richard Saunders and Company Telephone 01737 363333

banstead@richardsaunders.co.uk

- Entrance Hall W/C Reception Room (39,4 x 22,2) Family Room Kitchen
- Utility Room
  Play Room
- Four Generous Bedrooms Two luxury En-suite's Sun Terrace
- Family Bathroom
- Large Patio West-Facing Landscaped Garden In and Out Driveway

The property benefits from four generous bedrooms with two stylish en-suite's and a luxury family bathroom, the principal bedroom enjoys enviable views of the garden from its private sun terrace.

Further perks include a separate utility room, CCTV to the front and rear, and an in and out driveway with Anderson EV charger.