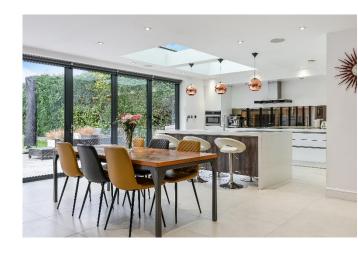

Boasting spectacular full-width bi-fold doors, the open-plan living and kitchen accommodation is an ideal space for entertaining family and friends, featuring a bespoke kitchen with Quartz worktops and high end Miele appliances, underfloor heating and porcelain tiles that merge seamlessly with the re-designed patio area taking full advantage of the property's Westerly-aspect.