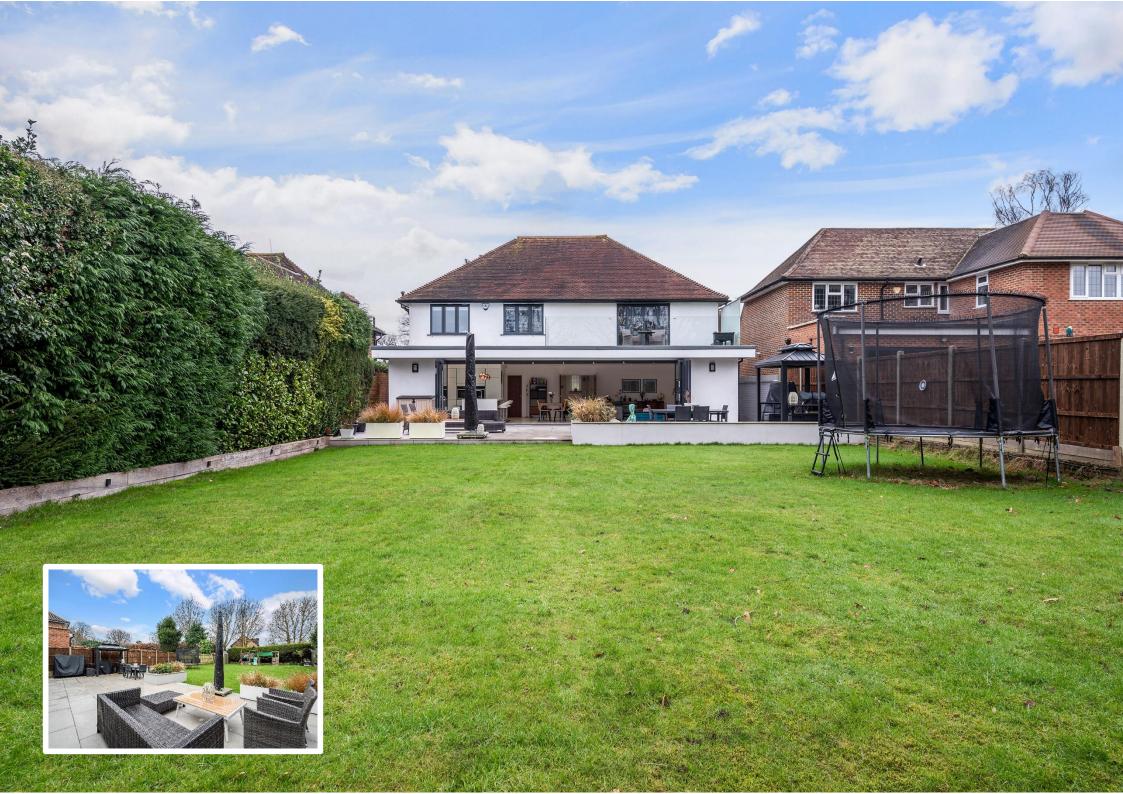

Boasting spectacular full-width bi-fold doors, the open-plan living and kitchen accommodation is an ideal space for entertaining family and friends, featuring a bespoke kitchen with Quartz worktops and high end Miele appliances, underfloor heating and porcelain tiles that merge seamlessly with the re-designed patio area taking full advantage of the property's Westerly-aspect.

The property benefits from four generous bedrooms with two stylish en-suite's and a luxury family bathroom, the principal bedroom enjoys enviable views of the garden from its private sun terrace.

Further perks include a separate utility room, CCTV to the front and rear, and an in and out driveway with Anderson EV charger.

## The many features of this fine home include:

- Andersen EV car charger
- Ceiling speakers and Sonos throughout principal rooms
- Somfy electrical window blinds in the family room and playroom
- Large porcelain patio
- Underfloor heating throughout most of downstairs
- Fibre to the property (FTTP), superfast internet connection
- CCTV cameras front and back
- In and out driveway
- West-facing landscaped garden
- No onward chain