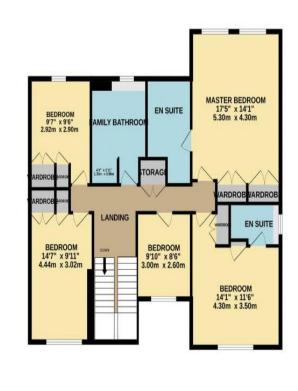

- FIVE BEDROOMS
- DETACHED
- DOUBLE GARAGE
- 4 RECEPTION ROOMS
- SOUTH FACING REAR GARDEN
- TWO EN-SUITES
- DOUBLE GARAGE

## The Gateways Goffs Oak EN7 6SU

Presenting this exceptionally attractive and spacious five-bedroom detached family home, nestled within the highly desirable St. James Parish. This prime location offers convenient access to village amenities, excellent local schools, and the nearby Cuffley mainline station. The home features four elegant reception rooms and five bedrooms, with two of them having en-suites, providing ample space for family living and entertaining. Additional highlights include a double garage with its own driveway, ensuring ample parking and storage, and a superb south-facing secluded rear garden, perfect for outdoor relaxation and gatherings. This home perfectly blends style, comfort, and convenience, making it an ideal family residence.

1ST FLOOR 1199 sq.ft. (111.4 sq.m.) approx.

GROUND FLOOR 1644 sq.ft. (152.8 sq.m.) approx.

TOTAL FLOOR AREA: 2843 sq.ft. (264.1 sq.m.) approx.

Whilst every attempt has been made to ensure the accuracy of the floorplan contained here, measurements of doors, windows, rooms and any other items are approximate and no responsibility is taken for any error, omission or mis-statement. This plan is for illustrative purposes only and should be used as such by any prospective purchaser. The services, systems and appliances shown have not been tested and no quarantee