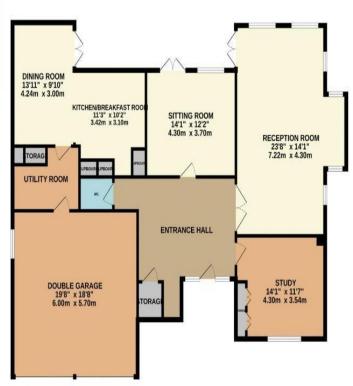

- FIVE BEDROOMS
- DETACHED
- DOUBLE GARAGE
- 4 RECEPTION ROOMS
- SOUTH FACING REAR GARDEN
- TWO EN-SUITES
- DOUBLE GARAGE

## The Gateways Goffs Oak EN7 6SU

Presenting this exceptionally attractive and spacious five-bedroom detached family home, nestled within the highly desirable St. James Parish. This prime location offers convenient access to village amenities, excellent local schools, and the nearby Cuffley mainline station. The home features four elegant reception rooms and five bedrooms, with two of them having en-suites, providing ample space for family living and entertaining. Additional highlights include a double garage with its own driveway, ensuring ample parking and storage, and a superb south-facing secluded rear garden, perfect for outdoor relaxation and gatherings. This home perfectly blends style, comfort, and convenience, making it an ideal family residence.

1ST FLOOR 1199 sq.ft. (111.4 sq.m.) approx.

GROUND FLOOR 1644 sq.ft. (152.8 sq.m.) approx.

TOTAL FLOOR AREA: 2843 sq.ft. (264.1 sq.m.) approx.

Whilst every attempt has been made to ensure the accuracy of the floorplan contained here, measurements of doors, windows, rooms and any other items are approximate and no responsibility is taken for any error, omission or mis-statement. This plan is for illustrative purposes only and should be used as such by any prospective purchaser. The services, systems and appliances shown have not been tested and no quarantee