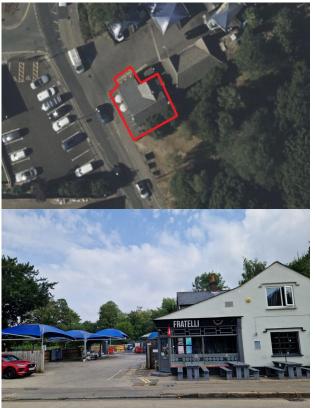

#### **Additional Information**

This fully equipped ground floor café/Italian restaurant is prominently located in the heart of Ongar, Essex on the busy Coopers Hill and a short walk to Chipping Ongar High Street.