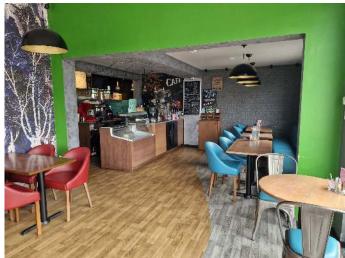

The restaurant has capacity for 30+ covers, in excellent condition and has two parking spaces. The kitchen is fully equipped kitchen with modern appliances, ample storage, tasteful décor, and comfortable seating. It would be of interest to F&B operators and other sectors within Use Class E.

## **ADDITIONAL IMAGES**