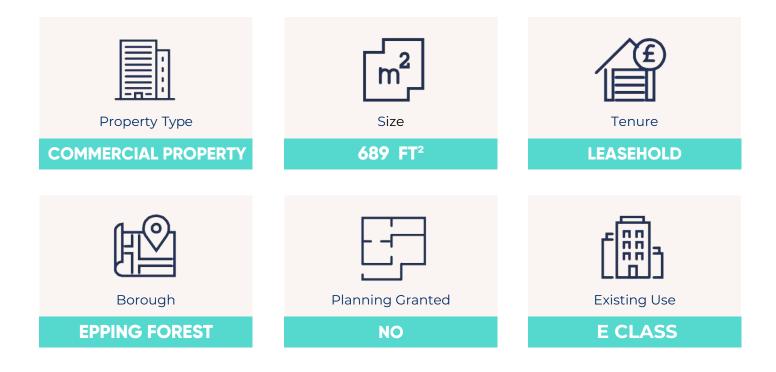

#### ◎ 1 Coopers Hill, Ongar, Essex CM5 9EE

whozoo

Price **£21,600** Per Annum

🕅 www.whozoo.co.uk 🕓 0333 200 8330 🛛 info@whozoo.co.uk

The property measures 64 sqm/689 sqft. The site has traded successfully for many years, with a renowned reputation in the local and surrounding areas. A rare opportunity to acquire a high turnover local business in an area with high footfall and passing traffic.

The property is immediately available. Offers invited at  $\pm 21,600$  per annum exclusive on a new FRI lease. A premium of  $\pm 50,000$  is sought for the equipment, fixtures and fittings. In addition to the contracted rent, the owner is open to agreeing a fixed rate of  $\pm 800.00$  per month to cover the cost of utilities.