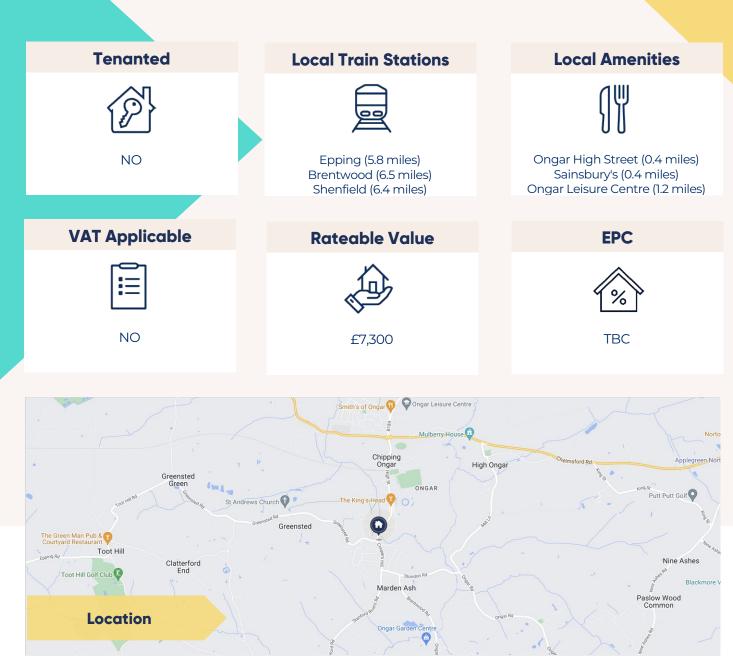

The property is immediately available. Offers invited at  $\pm 21,600$  per annum exclusive on a new FRI lease. A premium of  $\pm 50,000$  is sought for the equipment, fixtures and fittings. In addition to the contracted rent, the owner is open to agreeing a fixed rate of  $\pm 800.00$  per month to cover the cost of utilities.