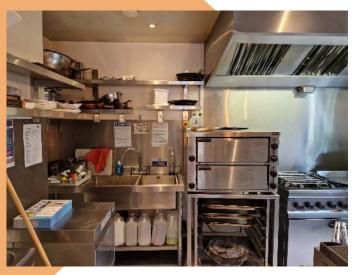

The restaurant has capacity for 30+ covers, in excellent condition and has two parking spaces. The kitchen is fully equipped kitchen with modern appliances, ample storage, tasteful décor, and comfortable seating. It would be of interest to F&B operators and other sectors within Use Class E.