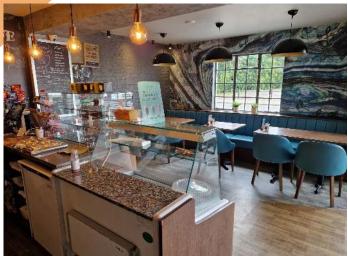

The restaurant has capacity for 30+ covers, in excellent condition and has two parking spaces. The kitchen is fully equipped kitchen with modern appliances, ample storage, tasteful décor, and comfortable seating. It would be of interest to F&B operators and other sectors within Use Class E.

## **ADDITIONAL IMAGES**