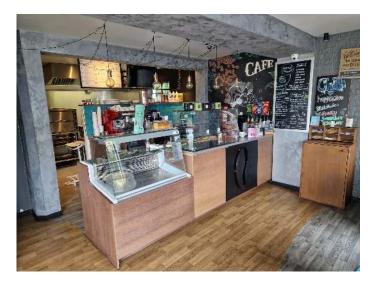

The restaurant has capacity for 30+ covers, in excellent condition and has two parking spaces. The kitchen is fully equipped kitchen with modern appliances, ample storage, tasteful décor, and comfortable seating. It would be of interest to F&B operators and other sectors within Use Class E.

## **ADDITIONAL IMAGES**