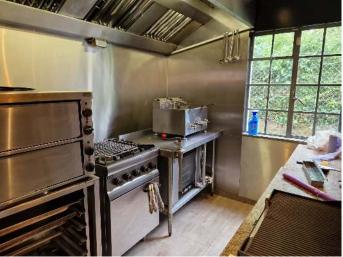

#### **Additional Information**

This fully equipped ground floor café/Italian restaurant is prominently located in the heart of Ongar, Essex on the busy Coopers Hill and a short walk to Chipping Ongar High Street.

The restaurant has capacity for 30+ covers, in excellent condition and has two parking spaces. The kitchen is fully equipped kitchen with modern appliances, ample storage, tasteful décor, and comfortable seating. It would be of interest to F&B operators and other sectors within Use Class E.