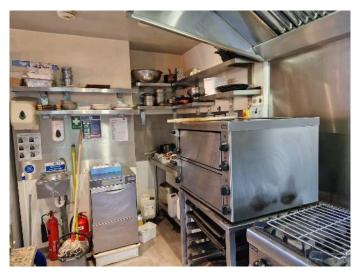

The restaurant has capacity for 30+ covers, in excellent condition and has two parking spaces. The kitchen is fully equipped kitchen with modern appliances, ample storage, tasteful décor, and comfortable seating. It would be of interest to F&B operators and other sectors within Use Class E.

## **ADDITIONAL IMAGES**