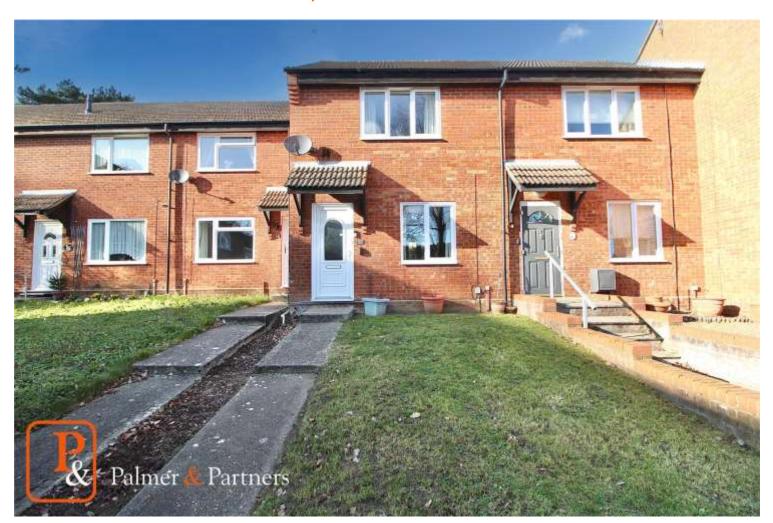

## Yew Tree Rise, Pinewood, Ipswich, Suffolk, IP8 3RH

Offers In Excess Of: £180,000

- No Onward Chain
- Mid Terrace House

- Two Bedrooms
- Allocated Parking Space

This two bedroom mid terrace house situated on the sought after Pinewood development offering good access out to the A12 and A14 commuter trunk roads, is being sold with no onward chain and would make an ideal starter home or investment. The property overlooks a greensward from the front and comes with an allocated parking space opposite together with communal parking area. The accommodation comprises entrance hall, 21ft dual aspect lounge, kitchen, first floor landing, two bedrooms, and bathroom.