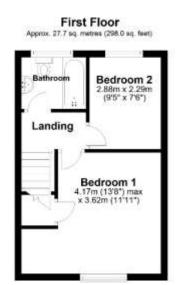

## Yew Tree Rise, Pinewood, Ipswich, Suffolk, IP8 3RH

Offers In Excess Of: £180,000

- No Onward Chain
- Mid Terrace House

- Two Bedrooms
- Allocated Parking Space

This two bedroom mid terrace house situated on the sought after Pinewood development offering good access out to the A12 and A14 commuter trunk roads, is being sold with no onward chain and would make an ideal starter home or investment. The property overlooks a greensward from the front and comes with an allocated parking space opposite together with communal parking area. The accommodation comprises entrance hall, 21ft dual aspect lounge, kitchen, first floor landing, two bedrooms, and bathroom.

Council tax band: B

Total area: approx. 54.7 sq. metres (588.4 sq. feet)