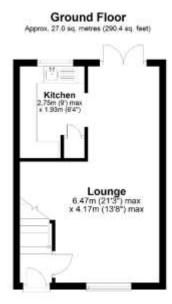

## Yew Tree Rise, Pinewood, Ipswich, Suffolk, IP8 3RH

Offers In Excess Of: £180,000

- No Onward Chain
- Mid Terrace House

- Two Bedrooms
- Allocated Parking Space

This two bedroom mid terrace house situated on the sought after Pinewood development offering good access out to the A12 and A14 commuter trunk roads, is being sold with no onward chain and would make an ideal starter home or investment. The property overlooks a greensward from the front and comes with an allocated parking space opposite together with communal parking area. The accommodation comprises entrance hall, 21ft dual aspect lounge, kitchen, first floor landing, two bedrooms, and bathroom.

Council tax band: B

Total area: approx. 54.7 sq. metres (588.4 sq. feet)