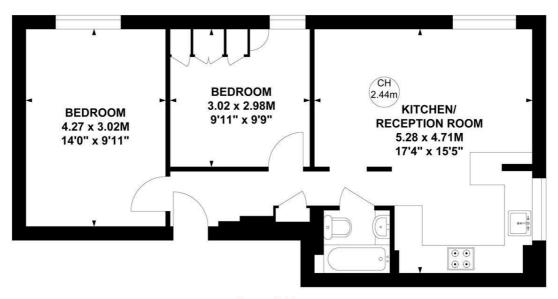

## **Bolton Road, London, W4 3TG**

A very nicely presented two bedroom purpose built apartment within this popular development in the heart of Chiswick's "Grove Park " area renowned for its parks and open spaces , local shopping can be found on Station parade whilst further afield are the more extensive shopping and restaurant facilities found on Chiswick High Road. Accommodation provides :Dual aspect 17'4 x 15'5 open plan living area with modern galley style fitted kitchen, two double bedrooms, family bathroom, communal gardens, garage by separate negotiation. Local transport links include Chiswick Mainline station(to waterloo) numerous local bus routes with convenient vehicular access via A4/M4 to central London, Heathrow & The West, the property is offered furnished and available now. EPC C. Hounslow Council Tax Band D

## **Bolton Lodge, W4**

Approximate gross internal area 51.51 sq m / 554 sq ft

Key:

CH - Ceiling Height

## **Level Four**

Not to scale, for guidance only and must not be relied upon as a statement of fact. All measurements and areas are approximate only

5-7 Turnham Green Terrace, Chiswick, London, W4 1RG Tel 020 8747 8800