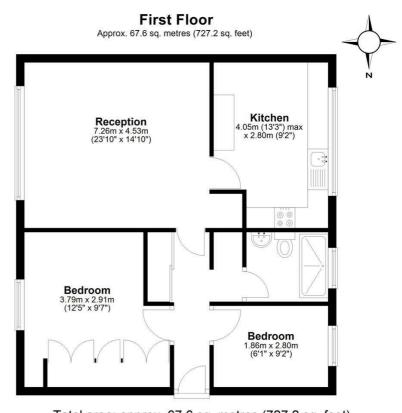

## LEYTON ROAD, WIMBLEDON, SW19

Total area: approx. 67.6 sq. metres (727.2 sq. feet)

Disclaimer: Please note this floor plan is for marketing purposes and is to be used as a guide only. All efforts have been made to ensure its accuracy.