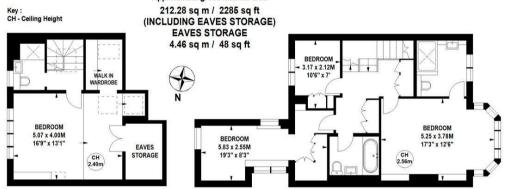

## Netheravon Road. Chiswick, W4 Approximate gross internal area

Second Floor

## **Ground Floor**

Not to scale, for guidance only and must not be relied upon as a statement of fact. All measurements and areas are approximate only