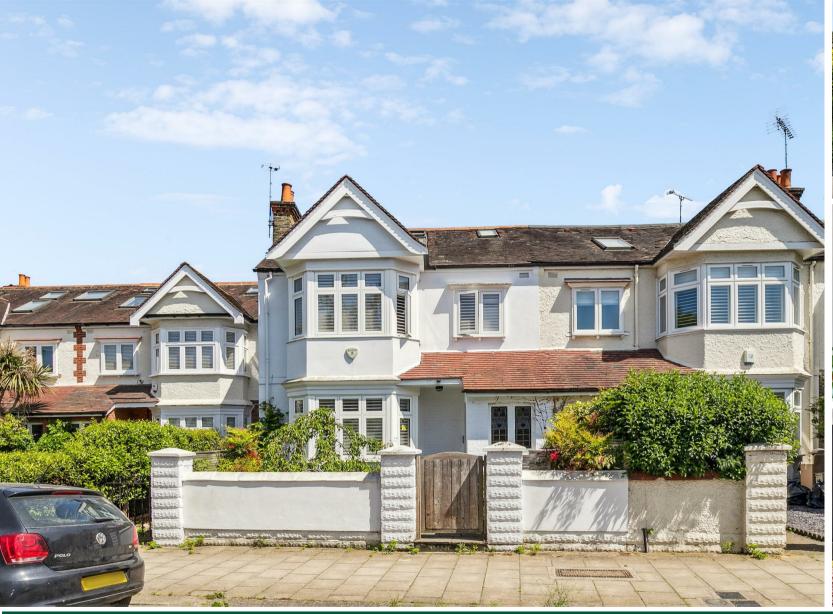

Netheravon Road, London, W4 2NB £2,250,000

- Four bed/three bath
- Exceptional custom wine cellar
- Remodelled by an award winning architect 56' landscaped garden with side access
  - Sought after residential street
  - No onward chain

## THE PROPERTY

An immaculately presented four bedroom home offering an excellent balance of living and entertaining space remodelled by an award winning architect with exceptional attention to detail. This beautiful property comprises a master bedroom with luxury ensuite, three further bedrooms, two further bathrooms, large entrance hall, formal reception room, 25' bespoke kitchen/breakfast room, study, utility room, cloakroom, custom made wine cellar, extensive built in storage, polished hardwood floors and a private 56' landscaped garden with side access. Ideally situated in this sought after tree lined residential street running south of Chiswick High Road, offering close proximity to tube and bus transportation as well as the extensive shopping, bar and restaurant facilities Chiswick has to offer. No chain.