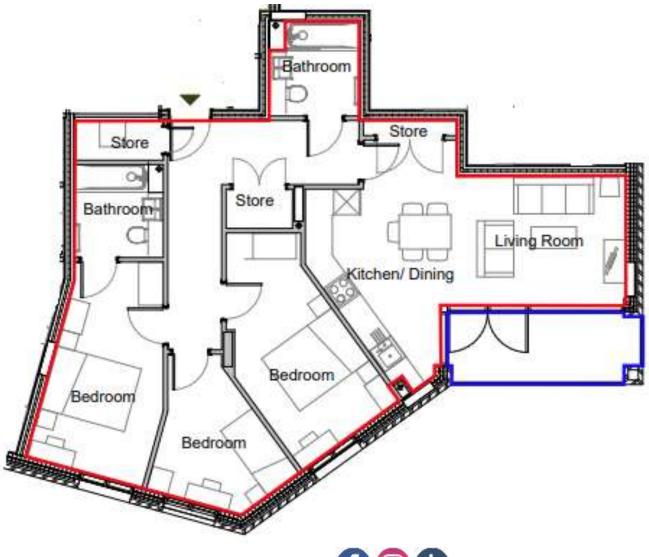

The apartment is of a contemporary design with open plan living and kitchen areas, equipped with high end appliances, three bedrooms, a modern ensuite bathroom to the main bedroom and a further family bathroom.