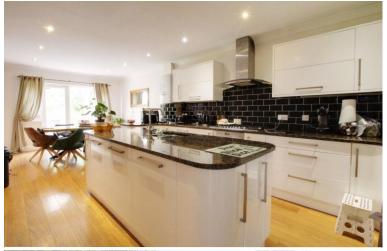

- LARGE LUXURY KITCHEN / DINER
- FIVE BEDROOMS
- 2 EN SUITES
- SHORT WALK TO CUFFLEY VILLAGE

- GARAGE
- OWN DRIVEWAY
- REAR GARDEN IN EXCESS OF 80FT

## Theobalds Road Cuffley EN6 4HQ

This five-bedroom detached home, located in the desirable village of Cuffley, features a large luxury fitted kitchen/diner, two ensuites attached to bedrooms, its own garage and driveway, and a mature garden approximately 80 feet in length at the rear. Conveniently located close to British Rail, local amenities, & within a short, flat-level walk to the village, this property is ideal for those seeking both modern comforts & accessibility.