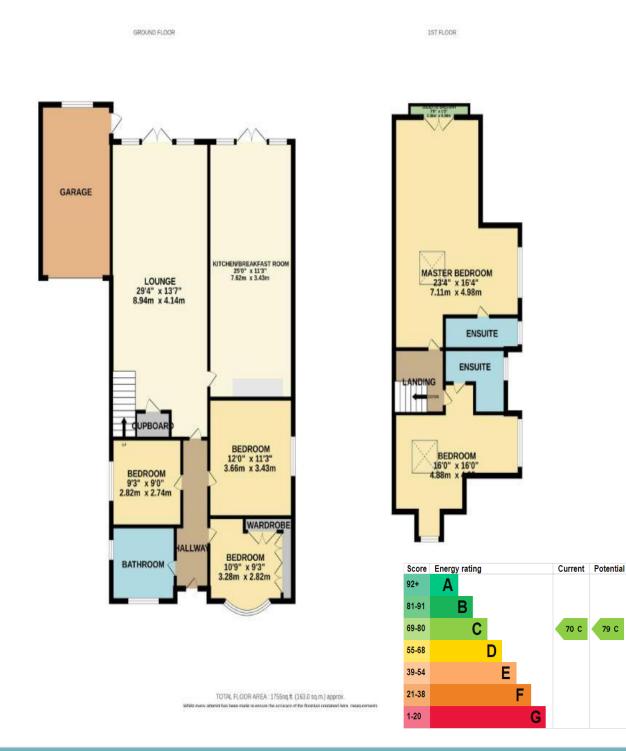

- LARGE LUXURY KITCHEN / DINER
- FIVE BEDROOMS
- 2 EN SUITES
- SHORT WALK TO CUFFLEY VILLAGE

- GARAGE
- OWN DRIVEWAY
- REAR GARDEN IN EXCESS OF 80FT

## Theobalds Road Cuffley EN6 4HQ

This five-bedroom detached home, located in the desirable village of Cuffley, features a large luxury fitted kitchen/diner, two ensuites attached to bedrooms, its own garage and driveway, and a mature garden approximately 80 feet in length at the rear. Conveniently located close to British Rail, local amenities, & within a short, flat-level walk to the village, this property is ideal for those seeking both modern comforts & accessibility.