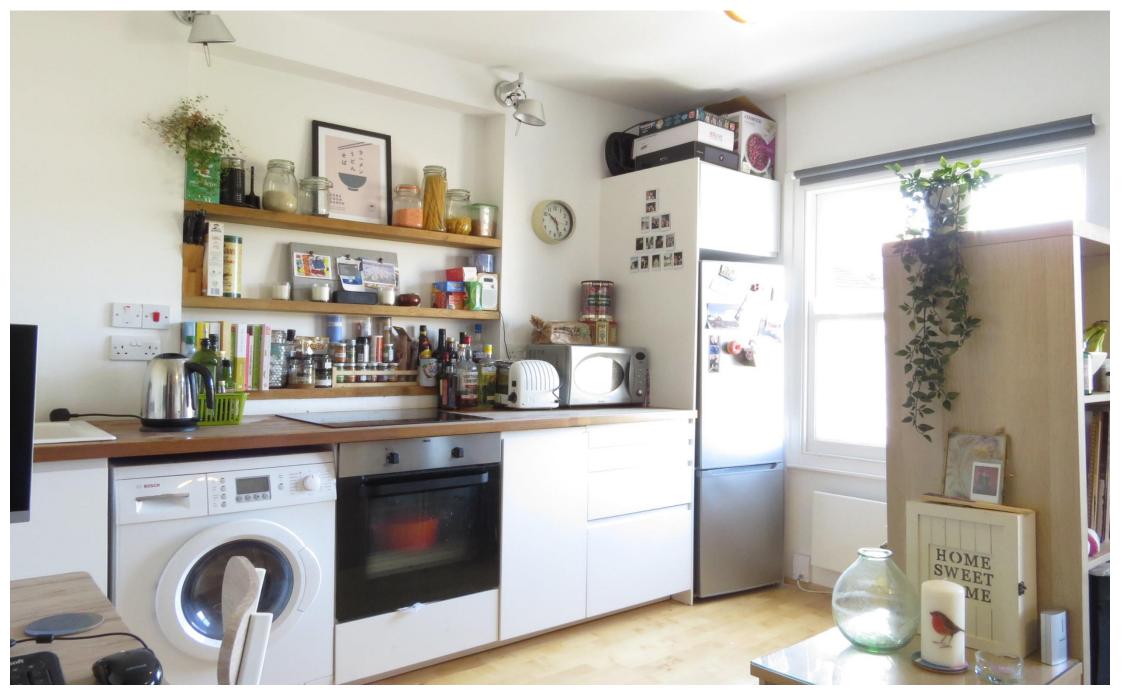

## In general

- Top floor conversion
- One bedroom
- Open plan living room
- Unfurnished
- Close to Gipsy Hill train station
- Close to the Triangle
- Available from mid-July

## <u>In detail</u>

A conveniently located top floor one bedroom conversion in Upper Norwood to rent.

Situated close to the Crystal Palace Triangle and transport links of Gipsy Hill train station. Finished to a good standard throughout comprising open plan kitchen (with dishwasher) / reception room, small bedroom and bathroom with shower above bath.

Woodland Road, SE19 is in easy reach to the array of bars, shops and restaurants of Westow Hill, whilst the top of the road offers stunning views of the London skyline. The transport links of both Crystal Palace and Gipsy Hill train stations are close by also. The ideal rental for a single occupant or couple looking for a cosy yet charming home in an enviable location.