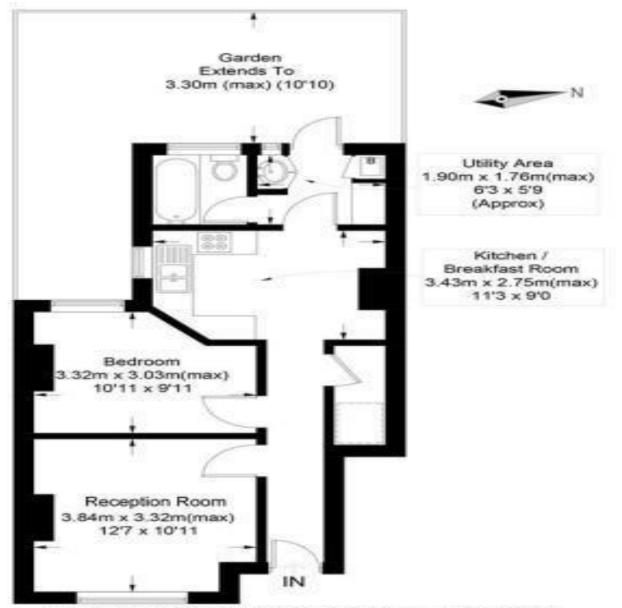

## Approximate Gross Internal Area 46 sq m / 495 sq ft

This floor plan is for representation purposes only and is not drawn to scale. Whilst every attempt has been made to ensure of the accuracy of the plan measurements of doors, windows and rooms are approximate only and should be checked before making any decisions reliant upon them Copyright Bespokeplans oo.uk 2017 (ID328736)