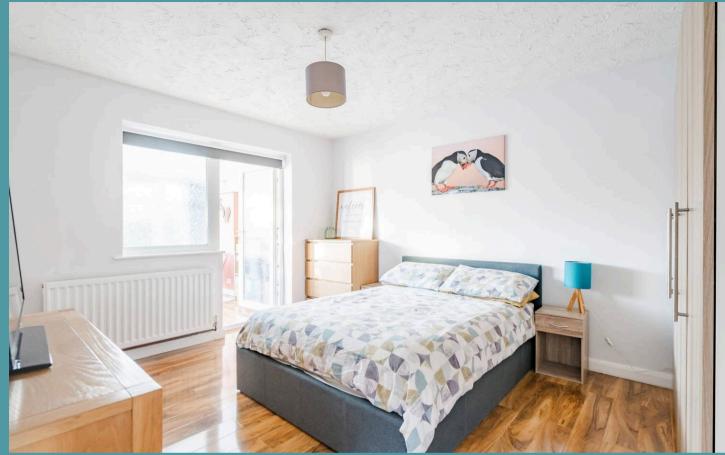

Inside, the bungalow has been thoughtfully designed with an emphasis on comfort and modern living. The spacious lounge/dining room features a cosy fireplace, creating a welcoming atmosphere. The kitchen offers a sleek gloss look, complemented by wood-style surfaces and a single door to the rear. It is equipped with modern appliances, perfect for both cooking and entertaining. The two double bedrooms are generously sized, each benefiting from an abundance of natural light, creating bright and airy spaces. The main bedroom provides direct access to a conservatory, offering additional living space that opens up to the private rear garden.