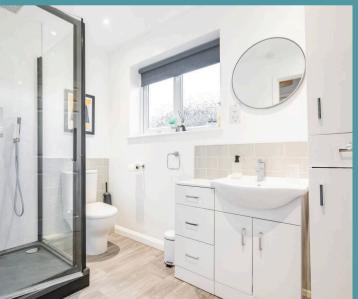

## 11 Willow Close

Lingwood, Norwich

The shower room is beautifully designed with monochrome accents, offering a contemporary and stylish finish. Throughout the home, each space is well-lit, creating a warm and inviting atmosphere. The property also boasts ample storage space, ensuring convenience and organisation throughout.