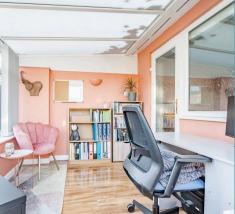

Inside, the bungalow has been thoughtfully designed with an emphasis on comfort and modern living. The spacious lounge/dining room features a cosy fireplace, creating a welcoming atmosphere. The kitchen offers a sleek gloss look, complemented by wood-style surfaces and a single door to the rear. It is equipped with modern appliances, perfect for both cooking and entertaining. The two double bedrooms are generously sized, each benefiting from an abundance of natural light, creating bright and airy spaces. The main bedroom provides direct access to a conservatory, offering additional living space that opens up to the private rear garden.