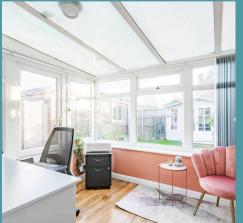

Inside, the bungalow has been thoughtfully designed with an emphasis on comfort and modern living. The spacious lounge/dining room features a cosy fireplace, creating a welcoming atmosphere. The kitchen offers a sleek gloss look, complemented by wood-style surfaces and a single door to the rear. It is equipped with modern appliances, perfect for both cooking and entertaining. The two double bedrooms are generously sized, each benefiting from an abundance of natural light, creating bright and airy spaces. The main bedroom provides direct access to a conservatory, offering additional living space that opens up to the private rear garden.