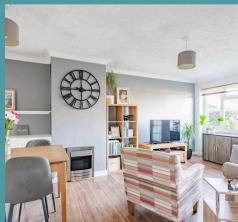

Inside, the bungalow has been thoughtfully designed with an emphasis on comfort and modern living. The spacious lounge/dining room features a cosy fireplace, creating a welcoming atmosphere. The kitchen offers a sleek gloss look, complemented by wood-style surfaces and a single door to the rear. It is equipped with modern appliances, perfect for both cooking and entertaining. The two double bedrooms are generously sized, each benefiting from an abundance of natural light, creating bright and airy spaces. The main bedroom provides direct access to a conservatory, offering additional living space that opens up to the private rear garden.