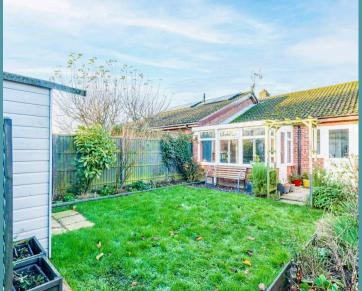

Inside, the bungalow has been thoughtfully designed with an emphasis on comfort and modern living. The spacious lounge/dining room features a cosy fireplace, creating a welcoming atmosphere. The kitchen offers a sleek gloss look, complemented by wood-style surfaces and a single door to the rear. It is equipped with modern appliances, perfect for both cooking and entertaining. The two double bedrooms are generously sized, each benefiting from an abundance of natural light, creating bright and airy spaces. The main bedroom provides direct access to a conservatory, offering additional living space that opens up to the private rear garden.

Outside, the tidy front garden enhances the property's curb appeal, while the long driveway provides ample off-road parking. The fully fenced private rear garden is a particular highlight, with a summerhouse and shed offering additional outdoor storage. This space is perfect for relaxation or outdoor entertaining, providing a peaceful setting.