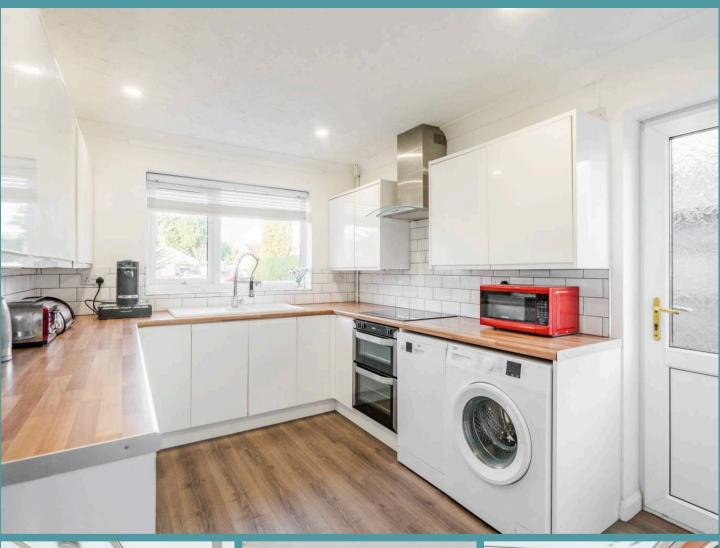

Inside, the bungalow has been thoughtfully designed with an emphasis on comfort and modern living. The spacious lounge/dining room features a cosy fireplace, creating a welcoming atmosphere. The kitchen offers a sleek gloss look, complemented by wood-style surfaces and a single door to the rear. It is equipped with modern appliances, perfect for both cooking and entertaining. The two double bedrooms are generously sized, each benefiting from an abundance of natural light, creating bright and airy spaces. The main bedroom provides direct access to a conservatory, offering additional living space that opens up to the private rear garden.