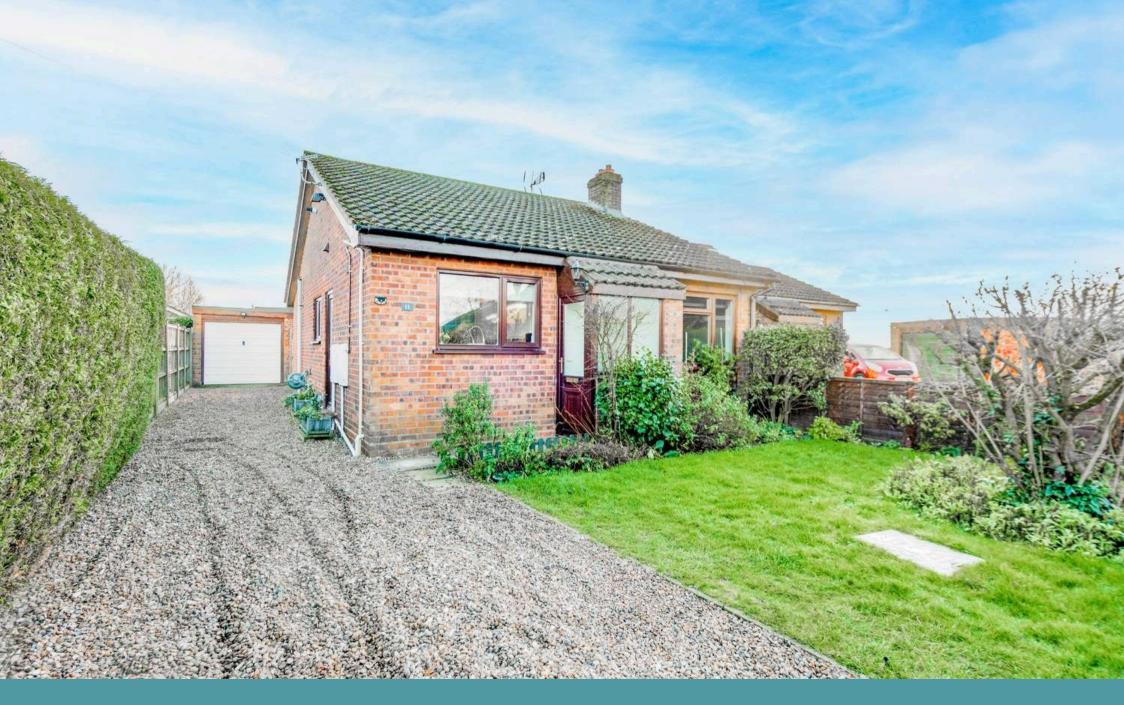

## Lingwood, Norwich

Light, well-lit living on an excellent-sized plot within Lingwood, this recently refurbished two-bedroom semi-detached bungalow offers comfort. Situated in a quiet cul-de-sac, the property is perfectly located near local amenities and countryside walks, including Strumpshaw Fen. Inside, the spacious lounge/dining room and modern kitchen create a welcoming environment, while the two generously sized bedrooms fill with natural light. The conservatory and private rear garden, featuring a summerhouse and shed, offer additional living space and outdoor storage. With ample parking, a regravelled driveway, and a 17ft garage.

#### Willow Close

This recently refurbished two-bedroom semidetached bungalow is situated in a quiet cul-de-sac on the edge of a desirable east city village, offering a peaceful setting while still being close to local amenities. The property sits on an excellent-sized plot, both front and back, providing ample outdoor space. A regravelled driveway leads to a 17ft garage, offering off-road parking for multiple vehicles. The layout is practical and functional, with excellent access to nearby countryside walks, including Strumpshaw Fen, making it ideal for nature lovers.