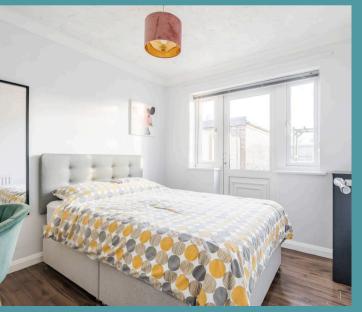

Inside, the bungalow has been thoughtfully designed with an emphasis on comfort and modern living. The spacious lounge/dining room features a cosy fireplace, creating a welcoming atmosphere. The kitchen offers a sleek gloss look, complemented by wood-style surfaces and a single door to the rear. It is equipped with modern appliances, perfect for both cooking and entertaining. The two double bedrooms are generously sized, each benefiting from an abundance of natural light, creating bright and airy spaces. The main bedroom provides direct access to a conservatory, offering additional living space that opens up to the private rear garden.