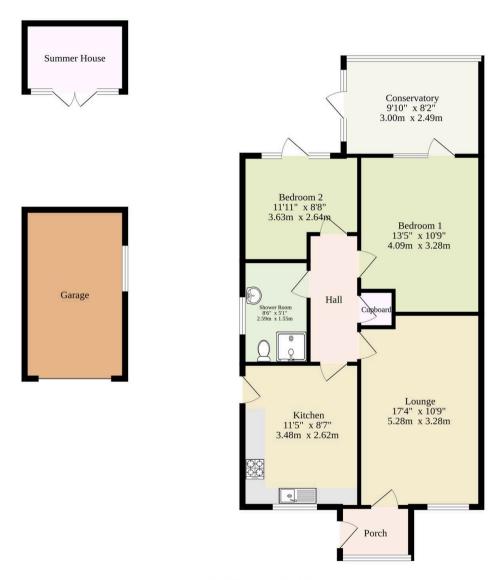

### Ground Floor 652 sq.ft. (60.6 sq.m.) approx.

Excluding Hallway, Porch And Outbuildings

TOTAL FLOOR AREA: 652 sq.ft. (60.6 sq.m.) approx.

Whilst every attempt has been made to ensure the accuracy of the floorplan contained here, measurements of doors, windows, rooms and any other items are approximate and no responsibility is taken for any error, omission or mis-statement. This plan is for illustrative purposes only and should be used as such by any prospective purchaser. The services, systems and appliances shown have not been tested and no guarantee as to their operability or efficiency can be given.