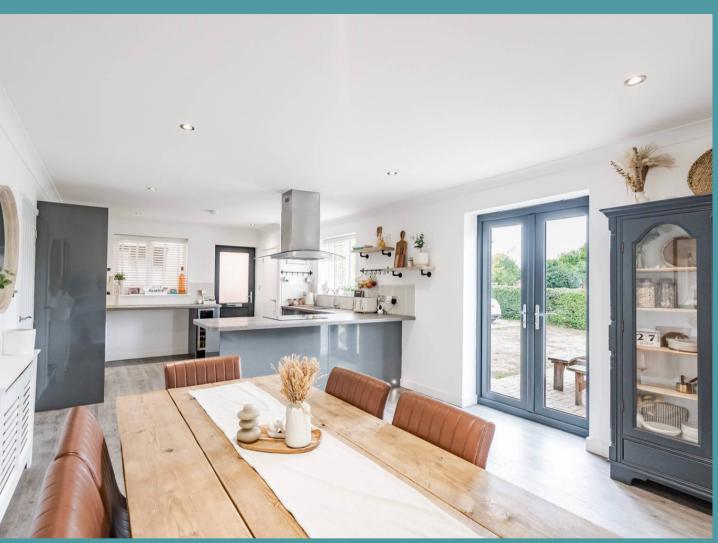

### Dereham

Introducing a beautifully designed chalet-bungalow set on a spacious plot, offering ultimate privacy with mature hedging. The property features a large gravel-gated driveway leading to a detached garage, welcoming you into elegant interiors. The open-plan kitchen and dining area boasts a sleek grey gloss finish, perfect for family gatherings, while the snug sitting room exudes warmth with its paneled wood accents. The ground floor includes two spacious bedrooms and a versatile dressing room, alongside a luxurious four-piece suite bathroom. Upstairs, the private master suite offers an ensuite WC and a Velux window, with outdoor spaces featuring a well-maintained lawn and areas ideal for dining or relaxing.

### Greenbank, Littlefields

Introducing to this beautifully designed chalet-bungalow, perfectly situated on a spacious plot surrounded by mature hedging, providing ultimate privacy. Upon arrival, you'll be greeted by a large gravel-gated driveway leading to a detached garage, setting the stage for the elegant interiors that await. The welcoming hallway flows seamlessly into the main living area, featuring an open-plan kitchen and dining space that is both functional and inviting.

The sleek, grey-toned gloss kitchen is equipped with built-in appliances and plinth lighting, creating an inviting space perfect for family gatherings and entertaining. As you transition to the snug sitting room, you'll appreciate the warmth provided by the paneled wood accents, creating a cosy atmosphere that invites relaxation and connection with loved ones.