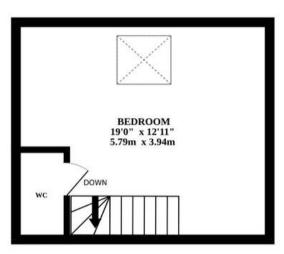

# Greenbank Littlefields

Dereham

Ascend to the upper floor to discover the private master suite, a quiet setting complete with an ensuite WC and a Velux window that bathes the space in natural light. The garden plot is a great outdoor space, featuring a beautifully maintained lawn, decked areas and a paved terrace—all perfect for dining or unwinding in a hot tub, as demonstrated by the current vendors.