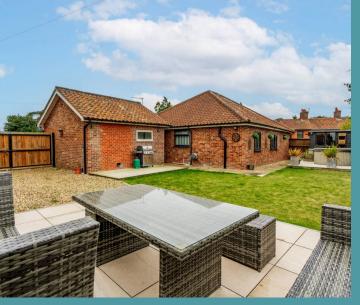

# Greenbank Littlefields

Dereham

Ascend to the upper floor to discover the private master suite, a quiet setting complete with an ensuite WC and a Velux window that bathes the space in natural light. The garden plot is a great outdoor space, featuring a beautifully maintained lawn, decked areas and a paved terrace—all perfect for dining or unwinding in a hot tub, as demonstrated by the current vendors.