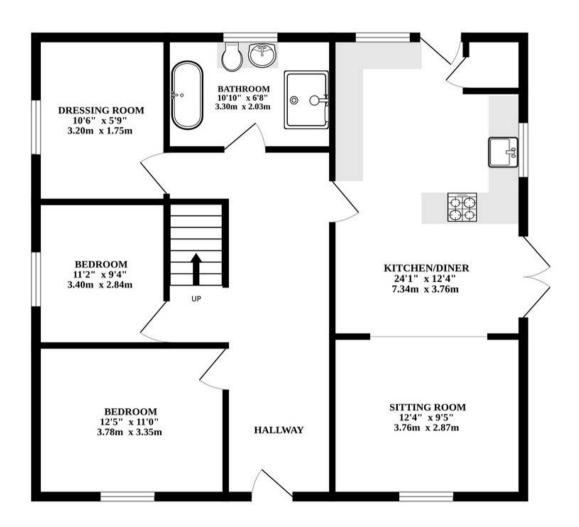

The ground floor boasts two generously sized bedrooms, complemented by a versatile dressing room that can easily serve as a fourth bedroom. A luxurious four-piece suite bathroom, adorned with high-quality fixtures and fittings, enhances the comfort of this level.

# Greenbank Littlefields

Dereham

Ascend to the upper floor to discover the private master suite, a quiet setting complete with an ensuite WC and a Velux window that bathes the space in natural light. The garden plot is a great outdoor space, featuring a beautifully maintained lawn, decked areas and a paved terrace—all perfect for dining or unwinding in a hot tub, as demonstrated by the current vendors.

### **Agents Note**

We understand this property will be sold freehold.

Connected to all mains services.

Council Tax Band - C

Loft Conversion - No permissions obtained

GROUND FLOOR 1ST FLOOR