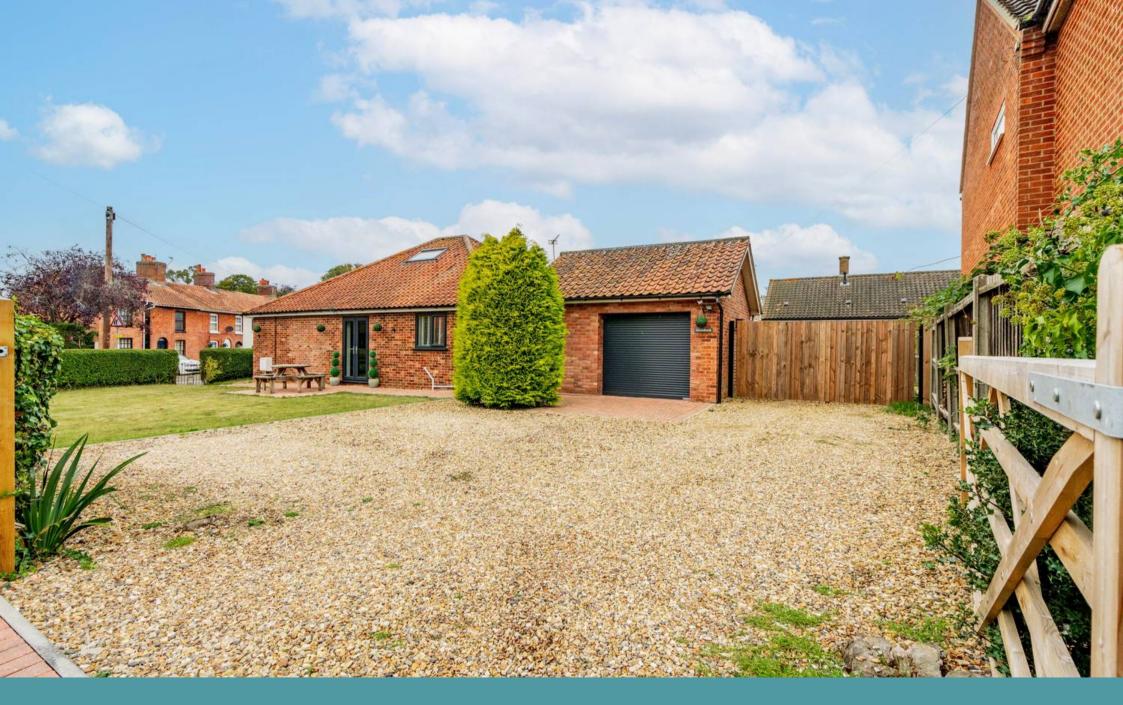

### Dereham

Introducing a beautifully designed chalet-bungalow set on a spacious plot, offering ultimate privacy with mature hedging. The property features a large gravel-gated driveway leading to a detached garage, welcoming you into elegant interiors. The open-plan kitchen and dining area boasts a sleek grey gloss finish, perfect for family gatherings, while the snug sitting room exudes warmth with its paneled wood accents. The ground floor includes two spacious bedrooms and a versatile dressing room, alongside a luxurious four-piece suite bathroom. Upstairs, the private master suite offers an ensuite WC and a Velux window, with outdoor spaces featuring a well-maintained lawn and areas ideal for dining or relaxing.

### Greenbank, Littlefields

Introducing to this beautifully designed chalet-bungalow, perfectly situated on a spacious plot surrounded by mature hedging, providing ultimate privacy. Upon arrival, you'll be greeted by a large gravel-gated driveway leading to a detached garage, setting the stage for the elegant interiors that await. The welcoming hallway flows seamlessly into the main living area, featuring an open-plan kitchen and dining space that is both functional and inviting.

# Greenbank Littlefields

Dereham

Ascend to the upper floor to discover the private master suite, a quiet setting complete with an ensuite WC and a Velux window that bathes the space in natural light. The garden plot is a great outdoor space, featuring a beautifully maintained lawn, decked areas and a paved terrace—all perfect for dining or unwinding in a hot tub, as demonstrated by the current vendors.