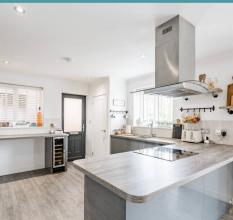

### Greenbank, Littlefields

Introducing to this beautifully designed chalet-bungalow, perfectly situated on a spacious plot surrounded by mature hedging, providing ultimate privacy. Upon arrival, you'll be greeted by a large gravel-gated driveway leading to a detached garage, setting the stage for the elegant interiors that await. The welcoming hallway flows seamlessly into the main living area, featuring an open-plan kitchen and dining space that is both functional and inviting.

The sleek, grey-toned gloss kitchen is equipped with built-in appliances and plinth lighting, creating an inviting space perfect for family gatherings and entertaining. As you transition to the snug sitting room, you'll appreciate the warmth provided by the paneled wood accents, creating a cosy atmosphere that invites relaxation and connection with loved ones.