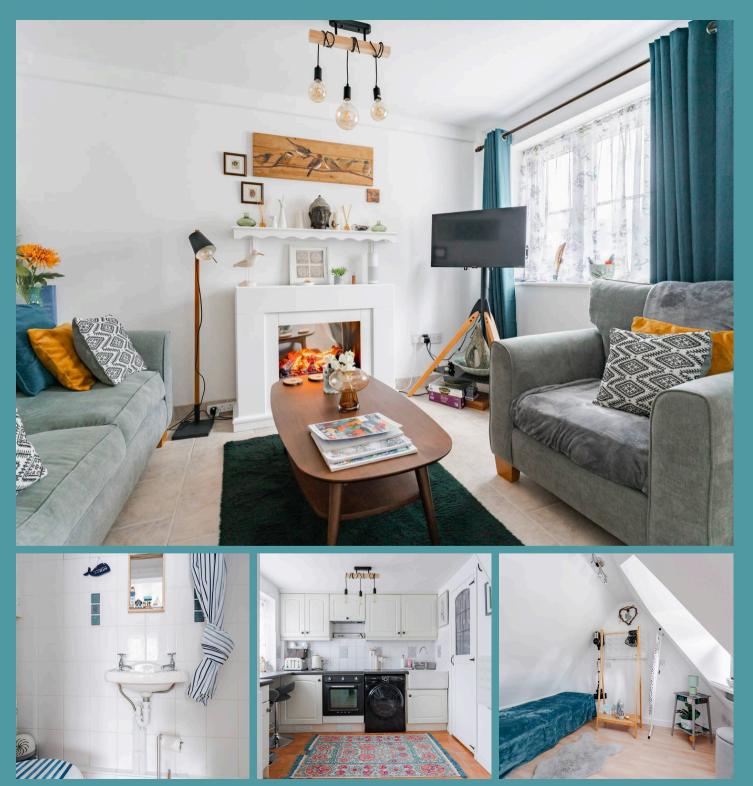

## The Property

Upon entering, guests are greeted by a tastefully furnished interior that exudes a warm and welcoming ambience. The fully furnished living spaces are adorned with lovely decor and ample natural light, creating a cosy place to relax after a day at the beach.

The cottage features a generously proportioned double bedroom, and a sizeable downstairs shower room. The property's layout is intelligently designed, making the most of the available space to ensure maximum comfort and functionality.