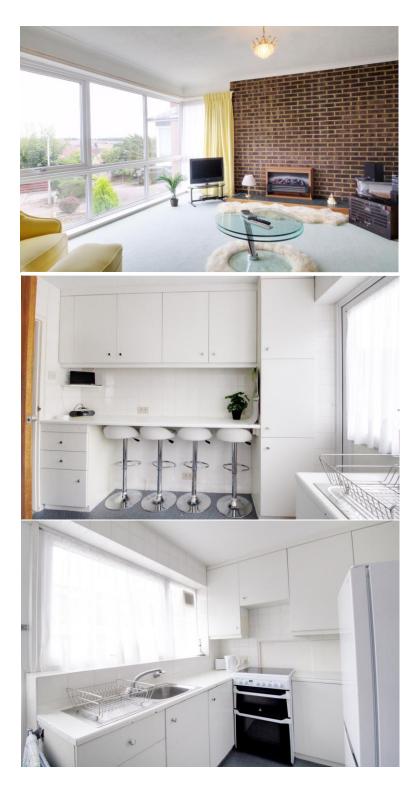

## Highfields Cuffley EN6 4EL

This charming three-bedroom property is nestled in a tranquil cul-de-sac in Cuffley. The ground floor features an entrance hall, coat cupboard and a downstairs WC, and stairs leading to the first floor. The first floor includes a generous lounge/dining room with stunning views, a kitchen, three bedrooms with built-in wardrobes, and a family bathroom. The lounge/dining room and first floor hallway have maple strip flooring. The rear garden, beautifully landscaped with a south-westerly orientation, is accessible through the master bedroom or kitchen. A low-maintenance resin driveway provides off-street parking, complemented by access both sides to the rear garden, for added convenience. The garage has front up and over door and side personal door from the porch.