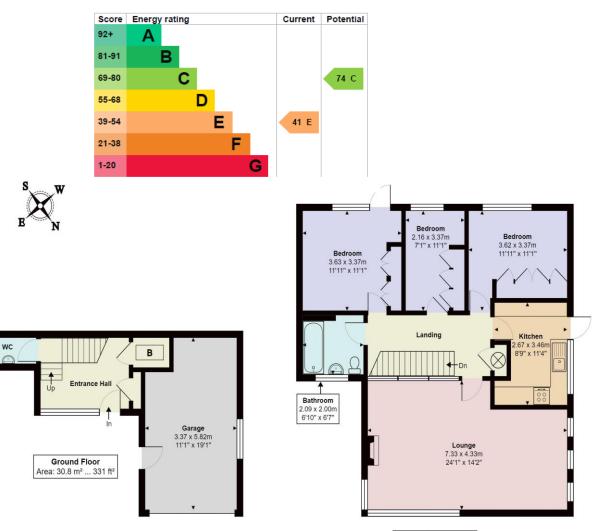

First Floor Area: 87.4 m<sup>2</sup> ... 941 ft<sup>2</sup>

Highfields, Cuffley, Potters Bar, EN6 4EL

Total Area: 118.2 m<sup>2</sup> ... 1272 ft<sup>2</sup>

All measurements are approximate and for display purposes only