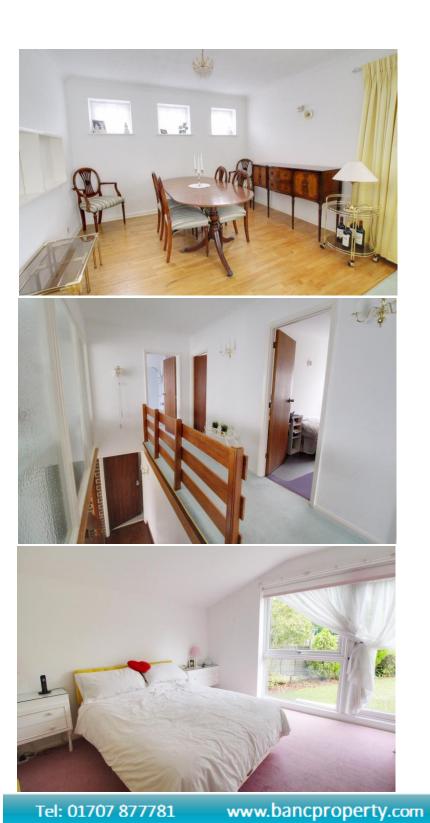

## Highfields Cuffley EN6 4EL

This charming three-bedroom property is nestled in a tranquil cul-de-sac in Cuffley. The ground floor features an entrance hall, coat cupboard and a downstairs WC, and stairs leading to the first floor. The first floor includes a generous lounge/dining room with stunning views, a kitchen, three bedrooms with built-in wardrobes, and a family bathroom. The lounge/dining room and first floor hallway have maple strip flooring. The rear garden, beautifully landscaped with a south-westerly orientation, is accessible through the master bedroom or kitchen. A low-maintenance resin driveway provides off-street parking, complemented by access both sides to the rear garden, for added convenience. The garage has front up and over door and side personal door from the porch.