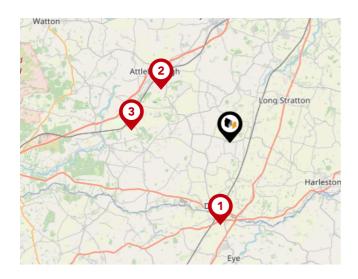

## Area **Schools**

|          |                                                                                                                                  | Nursery | Primary                                                                                                                                                                                                                                                                                                                                                                                                                                                                                                                                                                                                                                                                                                                                                                                                                                                                                                                                                                                                                                                                                                                                                                                                                                                                                                                                                                                                                                                                                                                                                                                                                                                                                                                                                                                                                                                                                 | Secondary | College | Private |
|----------|----------------------------------------------------------------------------------------------------------------------------------|---------|-----------------------------------------------------------------------------------------------------------------------------------------------------------------------------------------------------------------------------------------------------------------------------------------------------------------------------------------------------------------------------------------------------------------------------------------------------------------------------------------------------------------------------------------------------------------------------------------------------------------------------------------------------------------------------------------------------------------------------------------------------------------------------------------------------------------------------------------------------------------------------------------------------------------------------------------------------------------------------------------------------------------------------------------------------------------------------------------------------------------------------------------------------------------------------------------------------------------------------------------------------------------------------------------------------------------------------------------------------------------------------------------------------------------------------------------------------------------------------------------------------------------------------------------------------------------------------------------------------------------------------------------------------------------------------------------------------------------------------------------------------------------------------------------------------------------------------------------------------------------------------------------|-----------|---------|---------|
| <b>①</b> | Aslacton Primary School Ofsted Rating: Good   Pupils: 75   Distance: 1.87                                                        |         | <b>V</b>                                                                                                                                                                                                                                                                                                                                                                                                                                                                                                                                                                                                                                                                                                                                                                                                                                                                                                                                                                                                                                                                                                                                                                                                                                                                                                                                                                                                                                                                                                                                                                                                                                                                                                                                                                                                                                                                                |           |         |         |
| 2        | Bunwell Primary School Ofsted Rating: Requires improvement   Pupils: 91   Distance:2.19                                          |         | <b>✓</b>                                                                                                                                                                                                                                                                                                                                                                                                                                                                                                                                                                                                                                                                                                                                                                                                                                                                                                                                                                                                                                                                                                                                                                                                                                                                                                                                                                                                                                                                                                                                                                                                                                                                                                                                                                                                                                                                                | 0         |         |         |
| 3        | Carleton Rode Church of England Voluntary Aided Primary School Ofsted Rating: Requires improvement   Pupils: 57   Distance: 2.25 |         | igstyle igytyle igstyle igytyle igytyle igytyle igytyle igstyle igytyle igytyle igytyle igytyle igytyle igytyle igstyle igytyle |           |         |         |
| 4        | Forncett St Peter Church of England Voluntary Aided Primary School Ofsted Rating: Outstanding   Pupils: 93   Distance:2.76       |         | $\checkmark$                                                                                                                                                                                                                                                                                                                                                                                                                                                                                                                                                                                                                                                                                                                                                                                                                                                                                                                                                                                                                                                                                                                                                                                                                                                                                                                                                                                                                                                                                                                                                                                                                                                                                                                                                                                                                                                                            |           |         |         |
| 5        | Tivetshall Community Primary School Ofsted Rating: Good   Pupils: 28   Distance: 2.78                                            |         | $\checkmark$                                                                                                                                                                                                                                                                                                                                                                                                                                                                                                                                                                                                                                                                                                                                                                                                                                                                                                                                                                                                                                                                                                                                                                                                                                                                                                                                                                                                                                                                                                                                                                                                                                                                                                                                                                                                                                                                            |           |         |         |
| <b>©</b> | All Saints Church of England Voluntary Aided Primary School, Winfarthing Ofsted Rating: Good   Pupils: 27   Distance: 2.84       |         | $\checkmark$                                                                                                                                                                                                                                                                                                                                                                                                                                                                                                                                                                                                                                                                                                                                                                                                                                                                                                                                                                                                                                                                                                                                                                                                                                                                                                                                                                                                                                                                                                                                                                                                                                                                                                                                                                                                                                                                            |           |         |         |
| 7        | Tacolneston Church of England Primary Academy Ofsted Rating: Good   Pupils: 90   Distance: 3.64                                  |         | $\checkmark$                                                                                                                                                                                                                                                                                                                                                                                                                                                                                                                                                                                                                                                                                                                                                                                                                                                                                                                                                                                                                                                                                                                                                                                                                                                                                                                                                                                                                                                                                                                                                                                                                                                                                                                                                                                                                                                                            |           |         |         |

Burston Community Primary School
Ofsted Rating: Good | Pupils: 36 | Distance: 3.75