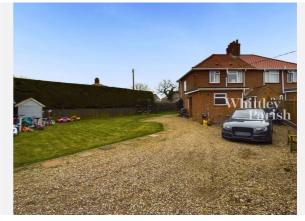

, The Street Long Stratton NR15 2XJ 01508 531331 liam@whittleyparish.com www.whittleyparish.com









### Property **Overview**



street-view-image





#### **Property**

Type: Semi-Detached

**Bedrooms:** 

Floor Area:  $882 \text{ ft}^2 / 82 \text{ m}^2$ 

Plot Area: 0.13 acres 1930-1949 Year Built: **Council Tax:** Band B **Annual Estimate:** £1,756 **Title Number:** NK435136

Freehold Tenure:

#### **Local Area**

**Local Authority: Conservation Area:** 

Flood Risk:

• Rivers & Seas

Surface Water

Norfolk No

No Risk

Very Low

**Estimated Broadband Speeds** 

(Standard - Superfast - Ultrafast)

4

1000

mb/s

mb/s

mb/s







#### **Mobile Coverage:**

(based on calls indoors)











Satellite/Fibre TV Availability:



















# Gallery **Photos**





















# Gallery **Photos**



















# Gallery **Photos**









### PRISTOW GREEN LANE, NORWICH, NR16



# Property **EPC - Certificate**



|       | Pristow Green Lane, Tibenham, NR16 | Ene     | ergy rating |
|-------|------------------------------------|---------|-------------|
|       | Valid until 12.03.2029             |         |             |
| Score | Energy rating                      | Current | Potential   |
| 92+   | A                                  |         | 99   A      |
| 81-91 | В                                  |         |             |
| 69-80 | C                                  |         |             |
| 55-68 | D                                  | 55   D  |             |
| 39-54 | E                                  | 33   0  |             |
| 21-38 |