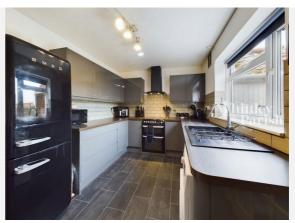

508 531331 liam@whittleyparish.com www.whittleyparish.com









### Property **Overview**



street-view-image





#### **Property**

Type: Semi-Detached

**Bedrooms:** 

Floor Area:  $882 \text{ ft}^2 / 82 \text{ m}^2$ 

Plot Area: 0.13 acres 1930-1949 Year Built: **Council Tax:** Band B **Annual Estimate:** £1,756 **Title Number:** NK435136

Freehold Tenure:

#### **Local Area**

**Local Authority: Conservation Area:** 

Flood Risk:

• Rivers & Seas

Surface Water

Norfolk No

No Risk

Very Low

**Estimated Broadband Speeds** 

(Standard - Superfast - Ultrafast)

4

1000

mb/s

mb/s

mb/s







#### **Mobile Coverage:**

(based on calls indoors)











Satellite/Fibre TV Availability:



















# Gallery **Photos**





















# Gallery **Photos**



















# Gallery **Photos**









### PRISTOW GREEN LANE, NORWICH, NR16



# Property **EPC - Certificate**



|       | Pristow Green Lane, Tibenham, NR16 | Ene     | ergy rating |
|-------|------------------------------------|---------|-------------|
|       | Valid until 12.03.2029             |         |             |
| Score | Energy rating                      | Current | Potential   |
| 92+   | A                                  |         | 99   A      |
| 81-91 | В                                  |         |             |
| 69-80 | C                                  |         |             |
| 55-68 | D                                  | 55   D  |             |
| 39-54 | E                                  | 33   0  |             |
| 21-38 | F                                  |