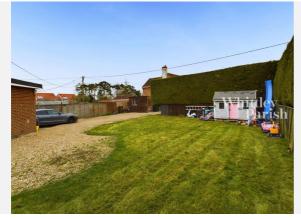

ge, The Street Long Stratton NR15 2XJ 01508 531331 liam@whittleyparish.com www.whittleyparish.com









### Property **Overview**



street-view-image





#### **Property**

Type: Semi-Detached

**Bedrooms:** 

Floor Area:  $882 \text{ ft}^2 / 82 \text{ m}^2$ 

Plot Area: 0.13 acres 1930-1949 Year Built: **Council Tax:** Band B **Annual Estimate:** £1,756 **Title Number:** NK435136

Freehold Tenure:

#### **Local Area**

**Local Authority: Conservation Area:** 

Flood Risk:

• Rivers & Seas

Surface Water

Norfolk No

No Risk

Very Low

**Estimated Broadband Speeds** 

(Standard - Superfast - Ultrafast)

4

1000

mb/s

mb/s

mb/s







#### **Mobile Coverage:**

(based on calls indoors)











Satellite/Fibre TV Availability:



















# Gallery **Photos**





















# Gallery **Photos**



















# Gallery **Photos**









### PRISTOW GREEN LANE, NORWICH, NR16



# Property **EPC - Certificate**



|       | Pristow Green Lane, Tibenham, NR16 | Ene     | ergy rating |
|-------|------------------------------------|---------|-------------|
|       | Valid until 12.03.2029             |         |             |
| Score | Energy rating                      | Current | Potential   |
| 92+   | A                                  |         | 99   A      |
| 81-91 | В                                  |         |             |
| 69-80 | C                                  |         |             |
| 55-68 | D                                  | 55   D  |             |
| 39-54 | E                                  | 33   0  |             |
| 21-38