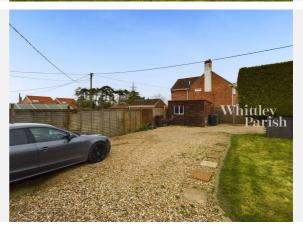

tage, The Street Long Stratton NR15 2XJ 01508 531331 liam@whittleyparish.com www.whittleyparish.com









### Property **Overview**



street-view-image





#### **Property**

Type: Semi-Detached

**Bedrooms:** 

Floor Area:  $882 \text{ ft}^2 / 82 \text{ m}^2$ 

Plot Area: 0.13 acres 1930-1949 Year Built: **Council Tax:** Band B **Annual Estimate:** £1,756 **Title Number:** NK435136

Freehold Tenure:

#### **Local Area**

**Local Authority: Conservation Area:** 

Flood Risk:

• Rivers & Seas

Surface Water

Norfolk No

No Risk

Very Low

**Estimated Broadband Speeds** 

(Standard - Superfast - Ultrafast)

4

1000

mb/s

mb/s

mb/s







#### **Mobile Coverage:**

(based on calls indoors)











Satellite/Fibre TV Availability:



















# Gallery **Photos**





















# Gallery **Photos**



















# Gallery **Photos**









### PRISTOW GREEN LANE, NORWICH, NR16



# Property **EPC - Certificate**



|       | Pristow Green Lane, Tibenham, NR16 | Ene     | ergy rating |
|-------|------------------------------------|---------|-------------|
|       | Valid until 12.03.2029             |         |             |
| Score | Energy rating                      | Current | Potential   |
| 92+   | A                                  |         | 99   A      |
| 81-91 | В                                  |         |             |
| 69-80 | C                                  |         |             |
| 55-68 | D                                  | 55   D  |             |
| 39-54 | E                                  | 33   0  |             |
| 21-3