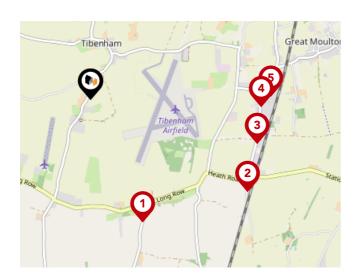

### Bus Stops/Stations

| Pin | Pin Name        |            |
|-----|-----------------|------------|
| 1   | Simonds Farm    | 1.2 miles  |
| 2   | Moulton Road    | 1.64 miles |
| 3   | Black Mill Lane | 1.56 miles |
| 4   | Sneath Road     | 1.54 miles |
| 5   | Downsland Park  | 1.63 miles |