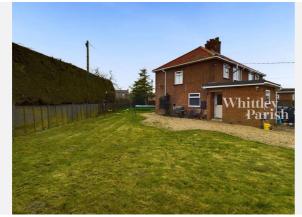

R15 2XJ 01508 531331 liam@whittleyparish.com www.whittleyparish.com









### Property **Overview**



street-view-image





#### **Property**

Type: Semi-Detached

**Bedrooms:** 

Floor Area:  $882 \text{ ft}^2 / 82 \text{ m}^2$ 

Plot Area: 0.13 acres 1930-1949 Year Built: **Council Tax:** Band B **Annual Estimate:** £1,756 **Title Number:** NK435136

Freehold Tenure:

#### **Local Area**

**Local Authority: Conservation Area:** 

Flood Risk:

• Rivers & Seas

Surface Water

Norfolk No

No Risk

Very Low

**Estimated Broadband Speeds** 

(Standard - Superfast - Ultrafast)

4

1000

mb/s

mb/s

mb/s







#### **Mobile Coverage:**

(based on calls indoors)











Satellite/Fibre TV Availability:



















# Gallery **Photos**





















# Gallery **Photos**



















# Gallery **Photos**









### PRISTOW GREEN LANE, NORWICH, NR16



# Property **EPC - Certificate**



|       | Pristow Green Lane, Tibenham, NR16 | Ene     | ergy rating |
|-------|------------------------------------|---------|-------------|
|       | Valid until 12.03.2029             |         |             |
| Score | Energy rating                      | Current | Potential   |
| 92+   | A                                  |         | 99   A      |
| 81-91 | В                                  |         |             |
| 69-80 | C                                  |         |             |
| 55-68 | D                                  | 55   D  |             |
| 39-54 | E                                  | 33   0  |             |
| 21-38 | F