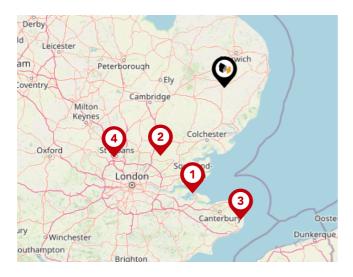

#### National Rail Stations

| Pin | Name                      | Distance   |
|-----|---------------------------|------------|
| •   | Diss Rail Station         | 6.01 miles |
| 2   | Attleborough Rail Station | 6.24 miles |
| 3   | Eccles Road Rail Station  | 7.19 miles |

### Airports/Helipads

| Pin Name |                  | Distance    |  |  |
|----------|------------------|-------------|--|--|
| 1        | Southend-on-Sea  | 64.35 miles |  |  |
| 2        | Stansted Airport | 54.24 miles |  |  |
| 3        | Manston          | 77.54 miles |  |  |
| 4        | Luton Airport    | 75.79 miles |  |  |