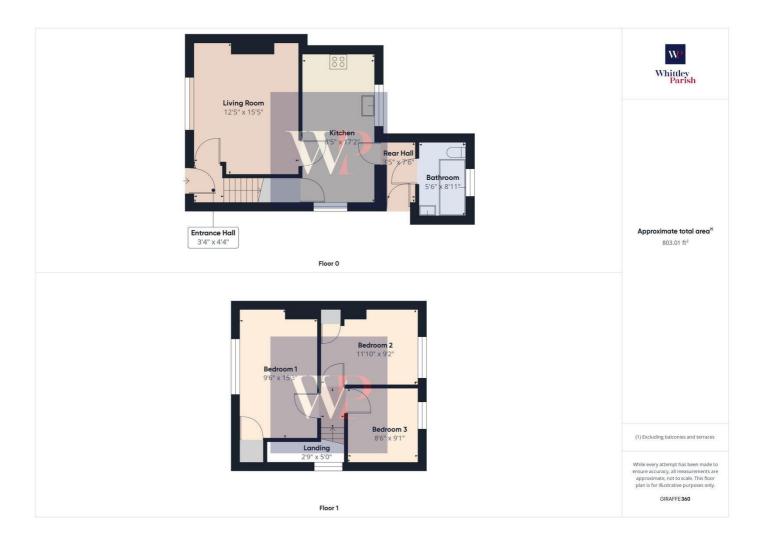

#### **Property**

Type: Semi-Detached

**Bedrooms:** 

Floor Area:  $882 \text{ ft}^2 / 82 \text{ m}^2$ 

Plot Area: 0.13 acres 1930-1949 Year Built: **Council Tax:** Band B **Annual Estimate:** £1,756 **Title Number:** NK435136