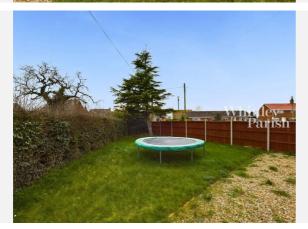

ottage, The Street Long Stratton NR15 2XJ 01508 531331 liam@whittleyparish.com www.whittleyparish.com









### Property **Overview**



street-view-image





#### **Property**

Type: Semi-Detached

**Bedrooms:** 

Floor Area:  $882 \text{ ft}^2 / 82 \text{ m}^2$ 

Plot Area: 0.13 acres 1930-1949 Year Built: **Council Tax:** Band B **Annual Estimate:** £1,756 **Title Number:** NK435136

Freehold Tenure:

#### **Local Area**

**Local Authority: Conservation Area:** 

Flood Risk:

• Rivers & Seas

Surface Water

Norfolk No

No Risk

Very Low

**Estimated Broadband Speeds** 

(Standard - Superfast - Ultrafast)

4

1000

mb/s

mb/s

mb/s







#### **Mobile Coverage:**

(based on calls indoors)











Satellite/Fibre TV Availability:



















# Gallery **Photos**





















# Gallery **Photos**



















# Gallery **Photos**









### PRISTOW GREEN LANE, NORWICH, NR16



# Property **EPC - Certificate**



|       | Pristow Green Lane, Tibenham, NR16 | Ene     | ergy rating |
|-------|------------------------------------|---------|-------------|
|       | Valid until 12.03.2029             |         |             |
| Score | Energy rating                      | Current | Potential   |
| 92+   | A                                  |         | 99   A      |
| 81-91 | В                                  |         |             |
| 69-80 | C                                  |         |             |
| 55-68 | D                                  | 55   D  |             |
| 39-54 | E                                  | 33   0  |             |
| 21