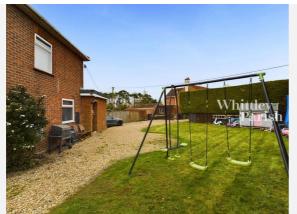

er Cottage, The Street Long Stratton NR15 2XJ 01508 531331 liam@whittleyparish.com www.whittleyparish.com









### Property **Overview**



street-view-image





#### **Property**

Type: Semi-Detached

**Bedrooms:** 

Floor Area:  $882 \text{ ft}^2 / 82 \text{ m}^2$ 

Plot Area: 0.13 acres 1930-1949 Year Built: **Council Tax:** Band B **Annual Estimate:** £1,756 **Title Number:** NK435136

Freehold Tenure:

#### **Local Area**

**Local Authority: Conservation Area:** 

Flood Risk:

• Rivers & Seas

Surface Water

Norfolk No

No Risk

Very Low

**Estimated Broadband Speeds** 

(Standard - Superfast - Ultrafast)

4

1000

mb/s

mb/s

mb/s







#### **Mobile Coverage:**

(based on calls indoors)











Satellite/Fibre TV Availability:



















# Gallery **Photos**





















# Gallery **Photos**



















# Gallery **Photos**









### PRISTOW GREEN LANE, NORWICH, NR16



# Property **EPC - Certificate**



|       | Pristow Green Lane, Tibenham, NR16 | Ene     | ergy rating |
|-------|------------------------------------|---------|-------------|
|       | Valid until 12.03.2029             |         |             |
| Score | Energy rating                      | Current | Potential   |
| 92+   | A                                  |         | 99   A      |
| 81-91 | В                                  |         |             |
| 69-80 | C                                  |         |             |
| 55-68 | D                                  | 55   D  |             |
| 39-54 | E                                  | 33   0  |             |