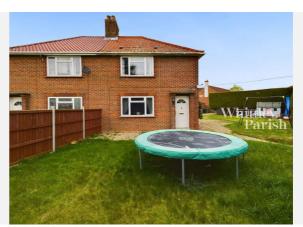

tter Cottage, The Street Long Stratton NR15 2XJ 01508 531331 liam@whittleyparish.com www.whittleyparish.com









### Property **Overview**



street-view-image





#### **Property**

Type: Semi-Detached

**Bedrooms:** 

Floor Area:  $882 \text{ ft}^2 / 82 \text{ m}^2$ 

Plot Area: 0.13 acres 1930-1949 Year Built: **Council Tax:** Band B **Annual Estimate:** £1,756 **Title Number:** NK435136

Freehold Tenure:

#### **Local Area**

**Local Authority: Conservation Area:** 

Flood Risk:

• Rivers & Seas

Surface Water

Norfolk No

No Risk

Very Low

**Estimated Broadband Speeds** 

(Standard - Superfast - Ultrafast)

4

1000

mb/s

mb/s

mb/s







#### **Mobile Coverage:**

(based on calls indoors)











Satellite/Fibre TV Availability:



















# Gallery **Photos**





















# Gallery **Photos**



















# Gallery **Photos**









### PRISTOW GREEN LANE, NORWICH, NR16



# Property **EPC - Certificate**



|       | Pristow Green Lane, Tibenham, NR16 | Ene     | ergy rating |
|-------|------------------------------------|---------|-------------|
|       | Valid until 12.03.2029             |         |             |
| Score | Energy rating                      | Current | Potential   |
| 92+   | A                                  |         | 99   A      |
| 81-91 | В                                  |         |             |
| 69-80 | C                                  |         |             |
| 55-68 | D                                  | 55   D  |             |
| 39-54 | E                                  | 33   0  |