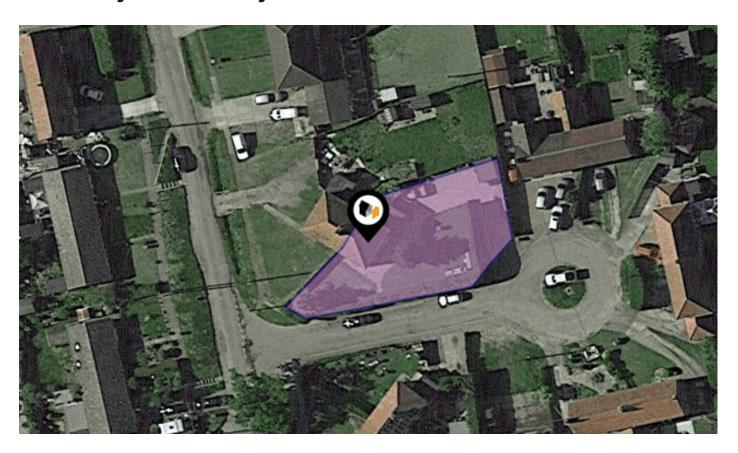

### Property **Overview**

street-view-image

#### **Property**

Type: Semi-Detached

**Bedrooms:** 

Floor Area:  $882 \text{ ft}^2 / 82 \text{ m}^2$ 

Plot Area: 0.13 acres 1930-1949 Year Built: **Council Tax:** Band B **Annual Estimate:** £1,756 **Title Number:** NK435136