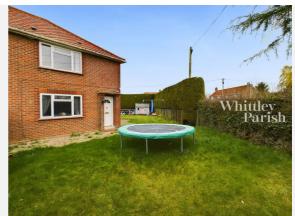

Cottage, The Street Long Stratton NR15 2XJ 01508 531331 liam@whittleyparish.com www.whittleyparish.com









### Property **Overview**



street-view-image





#### **Property**

Type: Semi-Detached

**Bedrooms:** 

Floor Area:  $882 \text{ ft}^2 / 82 \text{ m}^2$ 

Plot Area: 0.13 acres 1930-1949 Year Built: **Council Tax:** Band B **Annual Estimate:** £1,756 **Title Number:** NK435136

Freehold Tenure:

#### **Local Area**

**Local Authority: Conservation Area:** 

Flood Risk:

• Rivers & Seas

Surface Water

Norfolk No

No Risk

Very Low

**Estimated Broadband Speeds** 

(Standard - Superfast - Ultrafast)

4

1000

mb/s

mb/s

mb/s







#### **Mobile Coverage:**

(based on calls indoors)











Satellite/Fibre TV Availability:



















# Gallery **Photos**





















# Gallery **Photos**



















# Gallery **Photos**









### PRISTOW GREEN LANE, NORWICH, NR16



# Property **EPC - Certificate**



|       | Pristow Green Lane, Tibenham, NR16 | Ene     | ergy rating |
|-------|------------------------------------|---------|-------------|
|       | Valid until 12.03.2029             |         |             |
| Score | Energy rating                      | Current | Potential   |
| 92+   | A                                  |         | 99   A      |
| 81-91 | В                                  |         |             |
| 69-80 | C                                  |         |             |
| 55-68 | D                                  | 55   D  |             |
| 39-54 | E                                  | 33   0  |             |
|