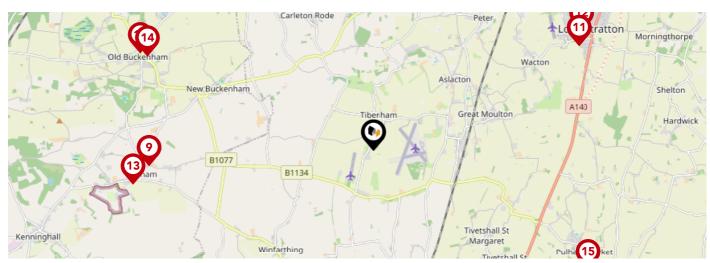

# Area **Schools**

|            |                                                                                                               | Nursery | Primary      | Secondary    | College | Private |
|------------|---------------------------------------------------------------------------------------------------------------|---------|--------------|--------------|---------|---------|
| 9          | Acorn Park School Ofsted Rating: Good   Pupils: 128   Distance: 4.06                                          |         |              | $\checkmark$ |         |         |
| 10         | Manor Field Infant and Nursery School Ofsted Rating: Good   Pupils: 131   Distance: 4.17                      |         | <b>▽</b>     | 0            |         |         |
| <b>11</b>  | Long Stratton High School Ofsted Rating: Good   Pupils: 694   Distance: 4.17                                  |         |              | $\checkmark$ |         |         |
| 12         | St Mary's Church of England Junior Academy Ofsted Rating: Requires improvement   Pupils: 176   Distance: 4.34 |         | $\checkmark$ |              |         |         |
| 13         | Banham Primary School Ofsted Rating: Outstanding   Pupils: 103   Distance: 4.38                               |         | $\checkmark$ |              |         |         |
| 14         | Old Buckenham High School Ofsted Rating: Good   Pupils: 492   Distance: 4.42                                  |         |              | $\checkmark$ |         |         |
| <b>1</b> 5 | Pulham Church of England Primary School Ofsted Rating: Requires improvement   Pupils: 122   Distance: 4.44    |         | $\checkmark$ |              |         |         |
| 16         | Old Buckenham Primary School and Nursery Ofsted Rating: Good   Pupils: 194   Distance: 4.56                   |         | $\checkmark$ |              |         |         |