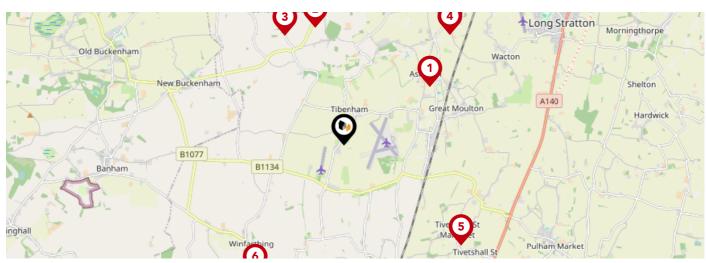

## Area **Schools**

|          |                                                                                                                                  | Nursery | Primary                                                                                                                                                                                                                                                                                                                                                                                                                                                                                                                                                                                                                                                                                                                                                                                                                                                                                                                                                                                                                                                                                                                                                                                                                                                                                                                                                                                                                                                                                                                                                                                                                                                                                                                                                                                                                                                                                 | Secondary | College | Private |
|----------|----------------------------------------------------------------------------------------------------------------------------------|---------|-----------------------------------------------------------------------------------------------------------------------------------------------------------------------------------------------------------------------------------------------------------------------------------------------------------------------------------------------------------------------------------------------------------------------------------------------------------------------------------------------------------------------------------------------------------------------------------------------------------------------------------------------------------------------------------------------------------------------------------------------------------------------------------------------------------------------------------------------------------------------------------------------------------------------------------------------------------------------------------------------------------------------------------------------------------------------------------------------------------------------------------------------------------------------------------------------------------------------------------------------------------------------------------------------------------------------------------------------------------------------------------------------------------------------------------------------------------------------------------------------------------------------------------------------------------------------------------------------------------------------------------------------------------------------------------------------------------------------------------------------------------------------------------------------------------------------------------------------------------------------------------------|-----------|---------|---------|
| <b>①</b> | Aslacton Primary School Ofsted Rating: Good   Pupils: 75   Distance: 1.87                                                        |         | <b>V</b>                                                                                                                                                                                                                                                                                                                                                                                                                                                                                                                                                                                                                                                                                                                                                                                                                                                                                                                                                                                                                                                                                                                                                                                                                                                                                                                                                                                                                                                                                                                                                                                                                                                                                                                                                                                                                                                                                |           |         |         |
| 2        | Bunwell Primary School Ofsted Rating: Requires improvement   Pupils: 91   Distance:2.19                                          |         | <b>✓</b>                                                                                                                                                                                                                                                                                                                                                                                                                                                                                                                                                                                                                                                                                                                                                                                                                                                                                                                                                                                                                                                                                                                                                                                                                                                                                                                                                                                                                                                                                                                                                                                                                                                                                                                                                                                                                                                                                | 0         |         |         |
| 3        | Carleton Rode Church of England Voluntary Aided Primary School Ofsted Rating: Requires improvement   Pupils: 57   Distance: 2.25 |         | igstyle igytyle igstyle igytyle igytyle igytyle igytyle igstyle igytyle igytyle igytyle igytyle igytyle igytyle igstyle igytyle |           |         |         |
| 4        | Forncett St Peter Church of England Voluntary Aided Primary School Ofsted Rating: Outstanding   Pupils: 93   Distance:2.76       |         | $\checkmark$                                                                                                                                                                                                                                                                                                                                                                                                                                                                                                                                                                                                                                                                                                                                                                                                                                                                                                                                                                                                                                                                                                                                                                                                                                                                                                                                                                                                                                                                                                                                                                                                                                                                                                                                                                                                                                                                            |           |         |         |
| 5        | Tivetshall Community Primary School Ofsted Rating: Good   Pupils: 28   Distance: 2.78                                            |         | $\checkmark$                                                                                                                                                                                                                                                                                                                                                                                                                                                                                                                                                                                                                                                                                                                                                                                                                                                                                                                                                                                                                                                                                                                                                                                                                                                                                                                                                                                                                                                                                                                                                                                                                                                                                                                                                                                                                                                                            |           |         |         |
| <b>©</b> | All Saints Church of England Voluntary Aided Primary School, Winfarthing Ofsted Rating: Good   Pupils: 27   Distance: 2.84       |         | $\checkmark$                                                                                                                                                                                                                                                                                                                                                                                                                                                                                                                                                                                                                                                                                                                                                                                                                                                                                                                                                                                                                                                                                                                                                                                                                                                                                                                                                                                                                                                                                                                                                                                                                                                                                                                                                                                                                                                                            |           |         |         |
| 7        | Tacolneston Church of England Primary Academy Ofsted Rating: Good   Pupils: 90   Distance: 3.64                                  |         | $\checkmark$                                                                                                                                                                                                                                                                                                                                                                                                                                                                                                                                                                                                                                                                                                                                                                                                                                                                                                                                                                                                                                                                                                                                                                                                                                                                                                                                                                                                                                                                                                                                                                                                                                                                                                                                                                                                                                                                            |           |         |         |

Burston Community Primary School
Ofsted Rating: Good | Pupils: 36 | Distance: 3.75