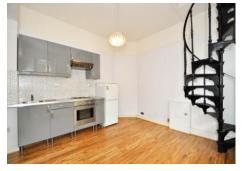

A bright one bedroom house ideally located within easy walking distance to both Wimbledon mainline station and South Wimbledon tube (Northern line). This property is set over two floors, has neutral decor throughout, laminate floors, modern fitted kitchen with appliances, new heating system, modern fitted shower room and good size bedroom. Part furnished and available from Feb.