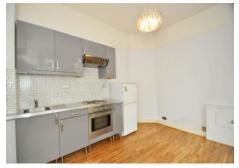

A bright one bedroom house ideally located within easy walking distance to both Wimbledon mainline station and South Wimbledon tube (Northern line). This property is set over two floors, has neutral decor throughout, laminate floors, modern fitted kitchen with appliances, new heating system, modern fitted shower room and good size bedroom. Part furnished and available from Feb.