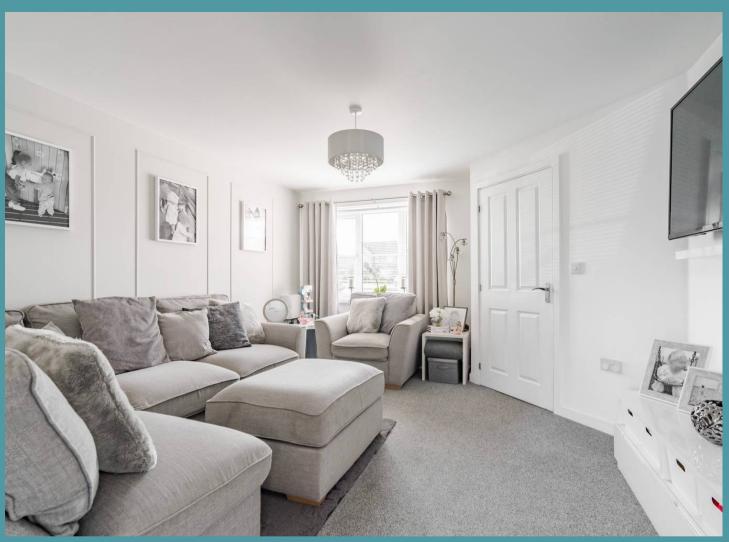

#### **COLBY DRIVE**

As you step into the well-lit entrance, you're greeted by a useful ground floor WC, ensuring convenience for residents and guests alike. The interior of this home exudes modernity, starting with the grey-toned sitting room that boasts a bright and airy feel thanks to the front-facing window flooding the space with natural light. Moving further inside, the contemporary kitchen catches the eye with its sleek design, offering ample storage, space for white goods and French doors leading to the rear of the property.