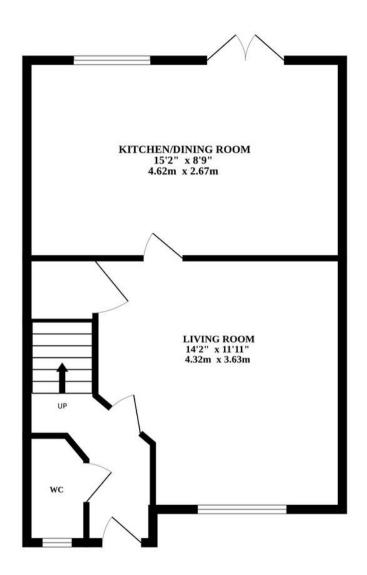

#### **COLBY DRIVE**

As you step into the well-lit entrance, you're greeted by a useful ground floor WC, ensuring convenience for residents and guests alike. The interior of this home exudes modernity, starting with the grey-toned sitting room that boasts a bright and airy feel thanks to the front-facing window flooding the space with natural light. Moving further inside, the contemporary kitchen catches the eye with its sleek design, offering ample storage, space for white goods and French doors leading to the rear of the property.

#### **AGENTS NOTE**

We understand this property will be sold freehold.

Connected to all mains services.

Council Tax Band - B

Maintenance - £105 (differs from year to year)

GROUND FLOOR 1ST FLOOR