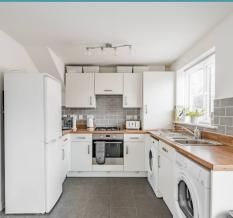

#### **COLBY DRIVE**

As you step into the well-lit entrance, you're greeted by a useful ground floor WC, ensuring convenience for residents and guests alike. The interior of this home exudes modernity, starting with the grey-toned sitting room that boasts a bright and airy feel thanks to the front-facing window flooding the space with natural light. Moving further inside, the contemporary kitchen catches the eye with its sleek design, offering ample storage, space for white goods and French doors leading to the rear of the property.