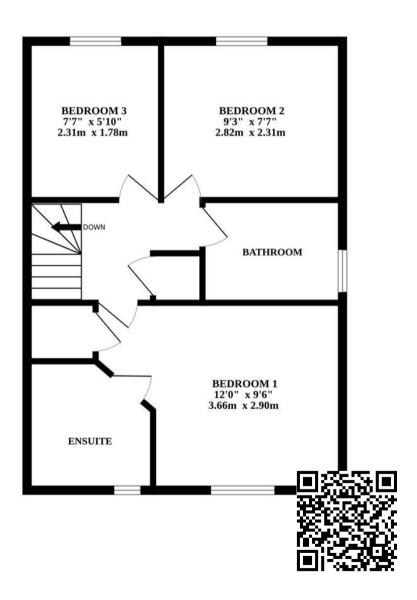

Sleeping quarters are equally comfortable, with the primary bedroom featuring an ensuite shower room and built-in storage for added functionality. Two additional great-sized bedrooms offer flexibility and comfort, all complemented by a three-piece family bathroom ensuring convenience for all residents.

#### **AGENTS NOTE**

We understand this property will be sold freehold.

Connected to all mains services.

Council Tax Band - B

Maintenance - £105 (differs from year to year)

GROUND FLOOR 1ST FLOOR