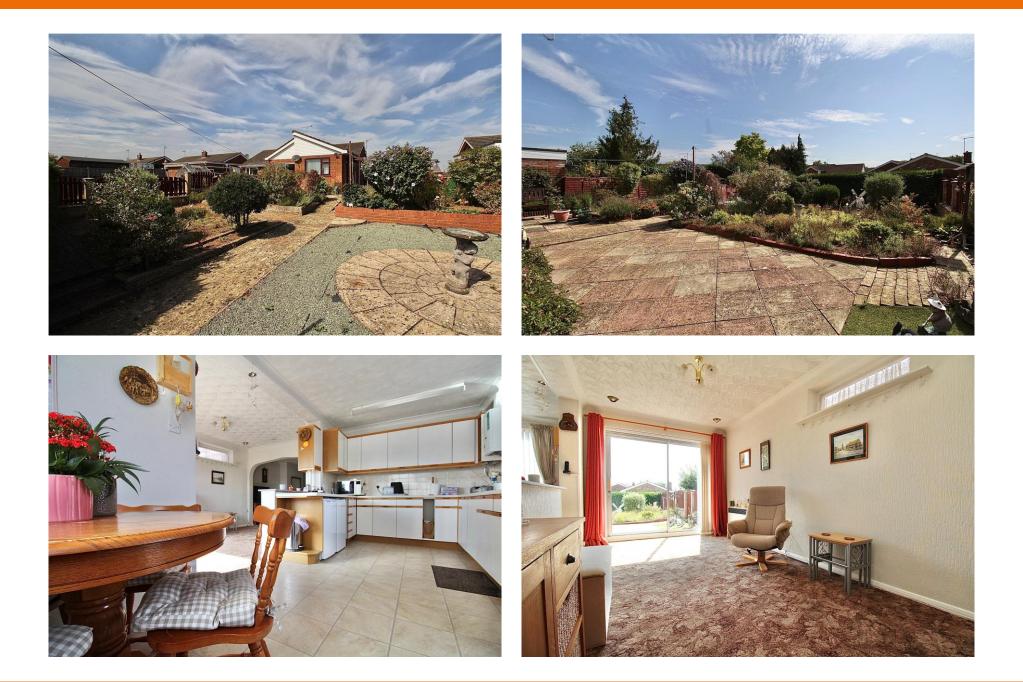

## Gipping Way, Bramford, Ipswich, Suffolk, IP8 4HP

This heavily extended three bedroom semi-detached bungalow, situated in the sought after village of Bramford just a short drive to Ipswich town centre and train station and offering good access out to the A14 commuter trunk road, is being sold with no onward chain. This spacious family home benefits from double glazing throughout, gas central heating via new gas boiler which was fitted 12 months ago, detached garage, ample off-road parking for multiple vehicles, and substantial rear garden. As agents, we recommend the earliest possible internal viewing to appreciate the size of the accommodation on offer which comprises entrance hall; living room which opens through to the dining room which in turn provides access to the kitchen; family bathroom; and three bedrooms, one of which has been converted to incorporate a shower, WC and sink.

Surrounded by the gentle Suffolk countryside with the River Gipping passing through, the historic village of Bramford offers an idyllic countryside lifestyle with all the benefits of modern living close by. Located near to the A12 and A14 commuter trunk roads, and just three miles from Ipswich with direct railway links into London Liverpool Street Station, it provides the perfect balance between town and country. The village of Bramford offers many amenities including various shops, two churches, primary school, pub, sports ground, bowls club, and other social groups including a football club.