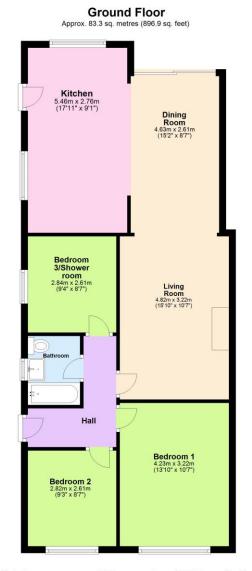

## Gipping Way, Bramford, Ipswich, Suffolk, IP8 4HP

This heavily extended three bedroom semi-detached bungalow, situated in the sought after village of Bramford just a short drive to Ipswich town centre and train station and offering good access out to the A14 commuter trunk road, is being sold with no onward chain. This spacious family home benefits from double glazing throughout, gas central heating via new gas boiler which was fitted 12 months ago, detached garage, ample off-road parking for multiple vehicles, and substantial rear garden. As agents, we recommend the earliest possible internal viewing to appreciate the size of the accommodation on offer which comprises entrance hall; living room which opens through to the dining room which in turn provides access to the kitchen; family bathroom; and three bedrooms, one of which has been converted to incorporate a shower, WC and sink.

Council tax band: C EPC Rating: TBC

Total area: approx. 83.3 sq. metres (896.9 sq. feet) Although every attempt has been made to ensure the accuracy of this floorplan measurements of doors, windows, rooms and any other items are approximate and no responsibility is taken for any error, omission or mis-statement. This plan is for illustrative purposes only. Plan produced using PlanU.