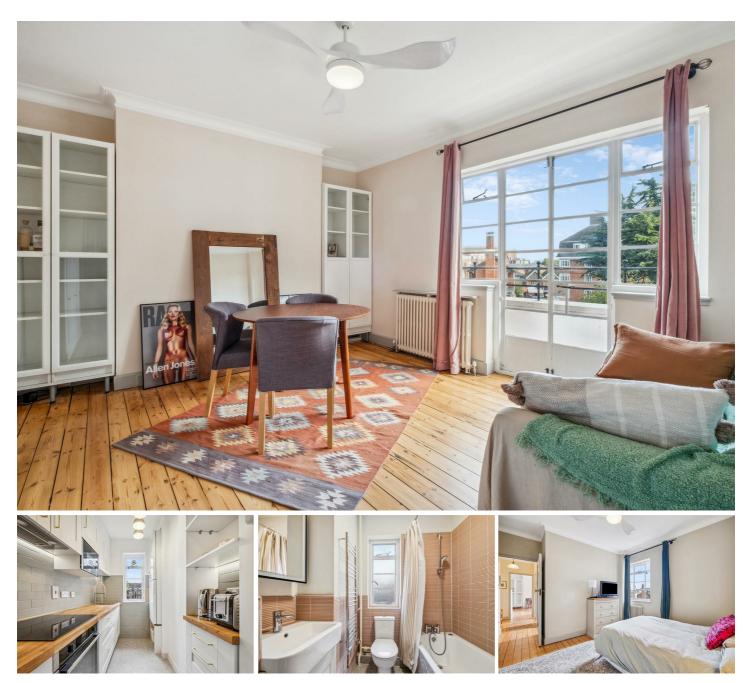

## Watchfield Court, Sutton Court Road, London, W4 4NE

HEATING & HOT WATER INCLUDED. An immaculately presented onebedroom flat ideally located in this sought-after mansion block close to all amenities and with the added benefit of a private balcony and off-street parking. Comprising a double bedroom, luxury bathroom, reception room with French windows onto the balcony, silent ceiling fans, fully integrated kitchen with full size fridge freezer & separate washer dryer machines, automatic lift, communal landscaped gardens and a porter. Ideally located just South of Chiswick High Road with its extensive transport links and shopping facilities. Hounslow Council Tax Band D. EPC-C. Furnished. Available now

- Excellent location
- Heating & Hot Water Included
- Private balcony
- Separate washer & dryer machines
- Very well presented apartment
- Automatic lift and porter
- Sought-after mansion block
- Furnished
- Communal gardens and off street parking
- Available now