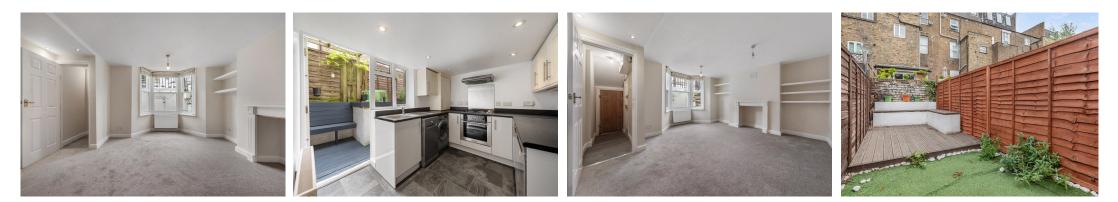

The property which has been recently renovated comprises of a smart entry hallway with storage area, spacious 15' reception room with fireplace, generous double bedroom with views to the garden, stylish and newly fitted shower room and a well-appointed kitchen with a door leading out to a stunning 38' private garden with seating area and mature borders. Further benefits include a share of freehold.

Beautifully presented one double bedroom garden flat

Private entrance | Recently renovated | 15' Reception room | Well appointed kitchen

Newly fitted shower room | Short walk to River Thames towpath | 38'Garden with seating area