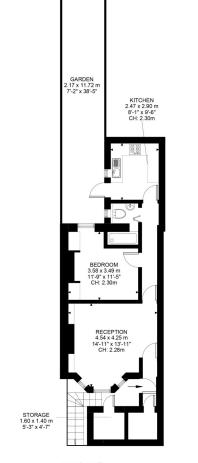

rightmove

BEST ESTATE AGENT GUIDE 2019 : EXCEPTIONAL SALES

Lower Ground Floor 530 ft<sup>2</sup>

Averill Street W6

Approximate Gross Internal Area

49.26 SQ.M / 530 SQ.FT

(Excluding Storage) Eaves Storage: 554 ft<sup>2</sup> / 51.5 m<sup>2</sup>

Restricted Head Height

KEY: CH = Ceiling Height