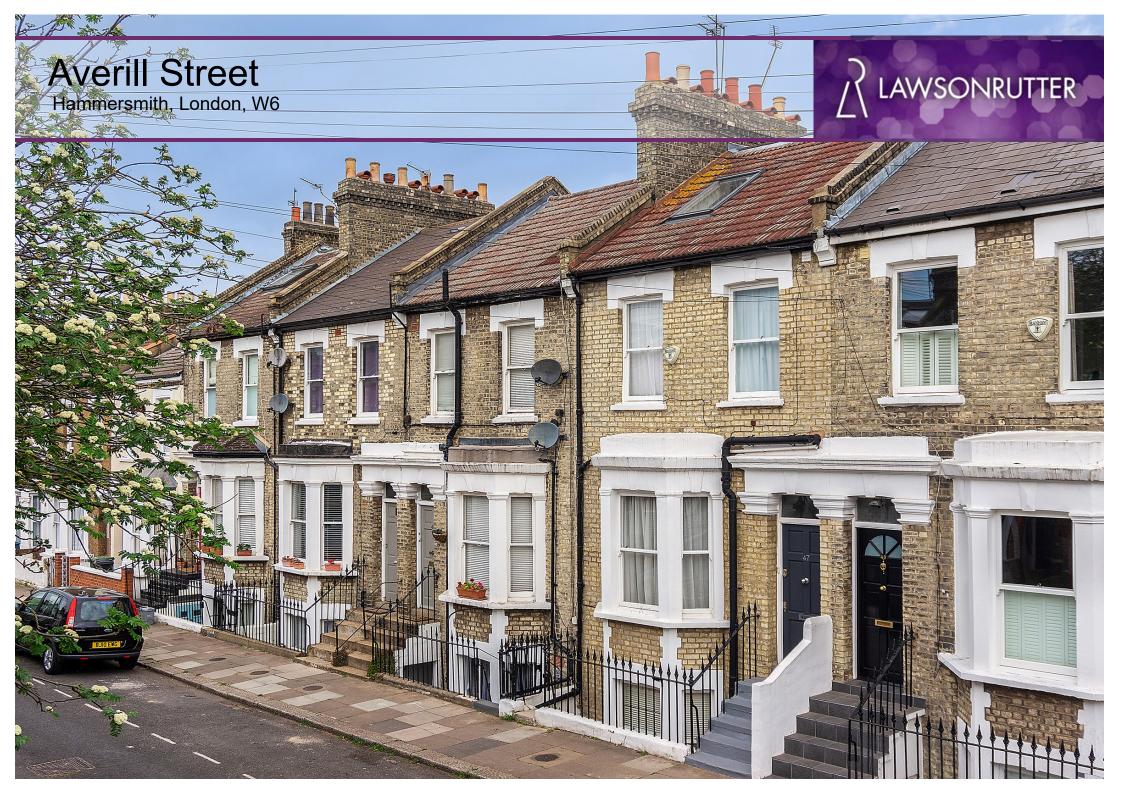

## Averill Street Hammersmith, London, W6

Price Guide: £450,000

Lawson Rutter are delighted to offer this beautifully presented one bedroom garden flat with the added benefit of its' own front door in this extremely popular residential road close to both Hammersmith and Barons Court underground stations.

The property which has been recently renovated comprises of a smart entry hallway with storage area, spacious 15' reception room with fireplace, generous double bedroom with views to the garden, stylish and newly fitted shower room and a well-appointed kitchen with a door leading out to a stunning 38' private garden with seating area and mature borders. Further benefits include a share of freehold.