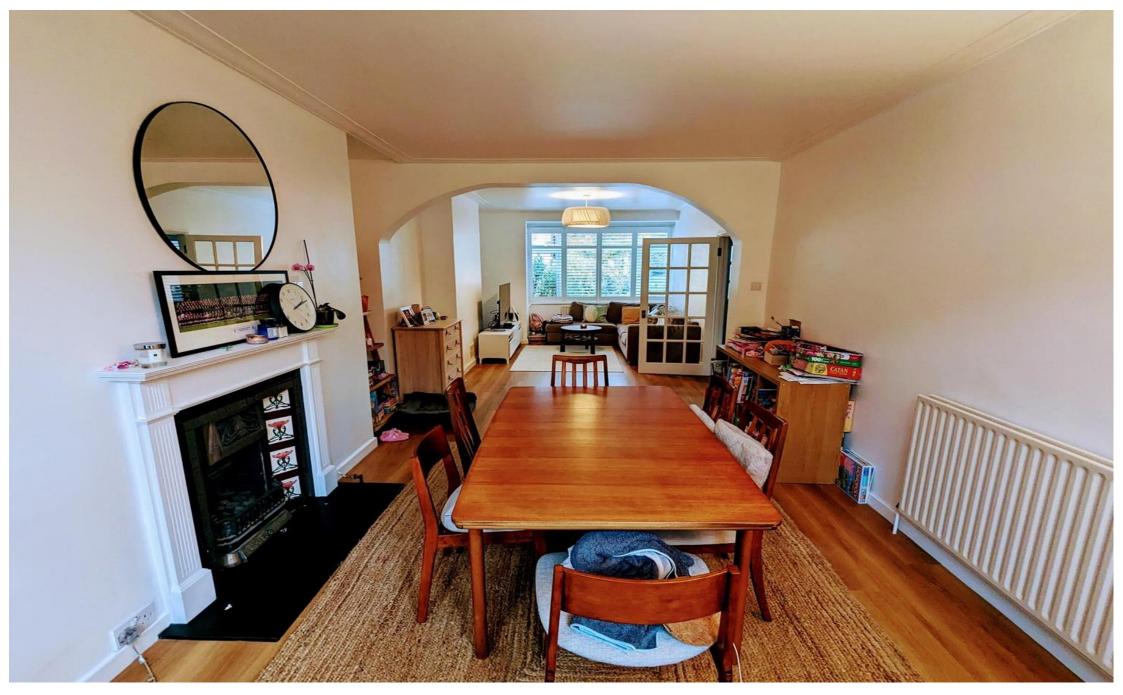

## In detail

Three bedroom period house in this sought after location in heart of the North Dulwich Triangle.

Benefits of a double reception with high ceilings, marbled fireplaces and wooden floors throughout, with good size double bedrooms and office space, bathroom is with shower of bath and sink and a separate WC.