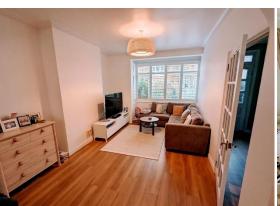

## In detail

Three bedroom period house in this sought after location in heart of the North Dulwich Triangle.

Benefits of a double reception with high ceilings, marbled fireplaces and wooden floors throughout, with good size double bedrooms and office space, bathroom is with shower of bath and sink and a separate WC.