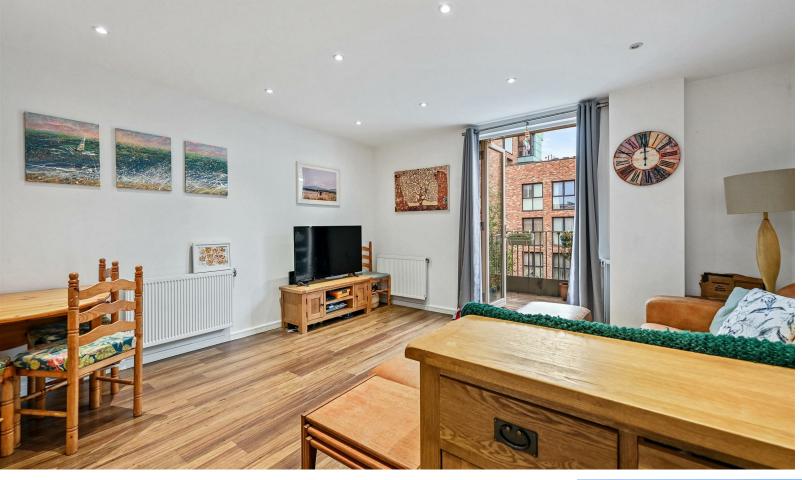

£535,000

Rosenburg Road, London W3 8GF

A beautifully presented two bedroom, fifth floor apartment set within a modern development in Acton.

Spread over a generous 818 sqft, this apartment boasts modern stylish interiors comprising of a large, open plan kitchen/living space filled with natural light from the floor to ceiling windows and balcony doors leading to a private balcony with views. There are also two good sized double bedrooms, with the master offering an en-suite

## What's better:

A beautifully presented two bedroom, fifth floor apartment set within a modern development in Acton.