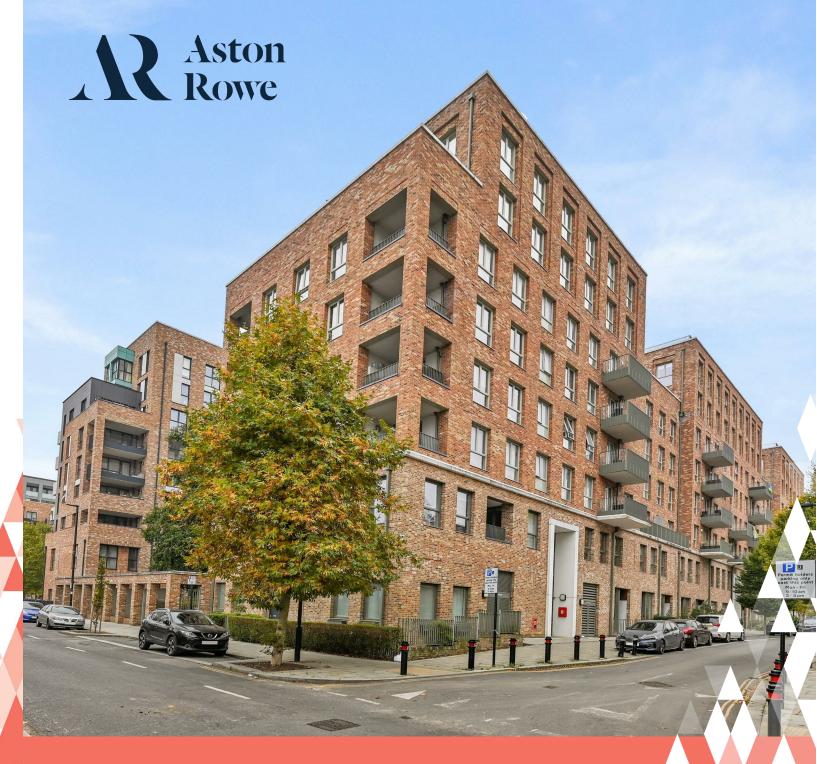

£535,000

Rosenburg Road, London W3 8GF

A beautifully presented two bedroom, fifth floor apartment set within a modern development in Acton.

Spread over a generous 818 sqft, this apartment boasts modern stylish interiors comprising of a large, open plan kitchen/living space filled with natural light from the floor to ceiling windows and balcony doors leading to a private balcony with views. There are also two good sized double bedrooms, with the master offering an en-suite

## What's better:

A beautifully presented two bedroom, fifth floor apartment set within a modern development in Acton.