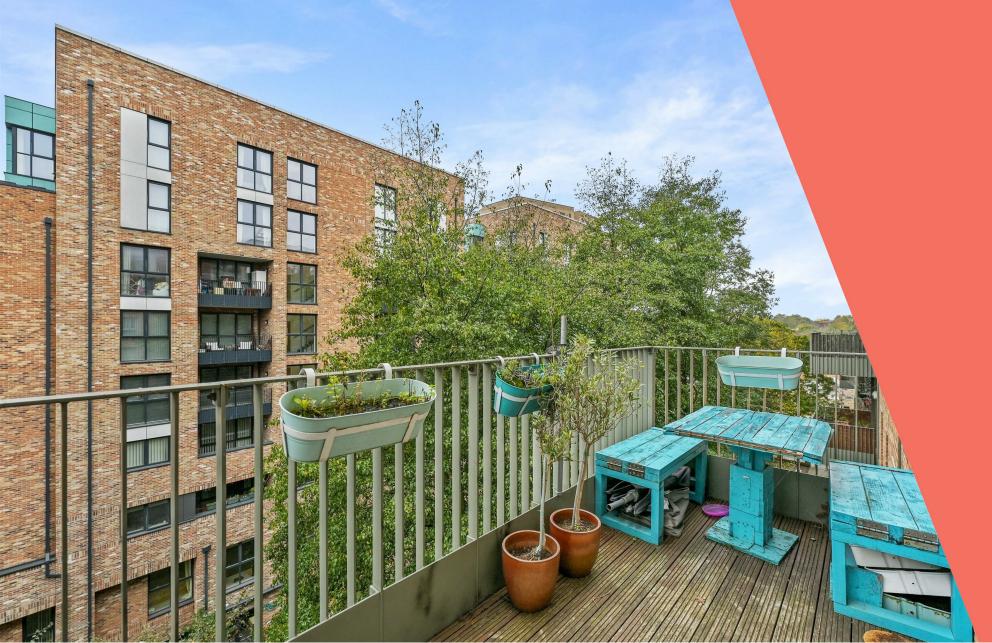

£535,000

Rosenburg Road, London W3 8GF

A beautifully presented two bedroom, fifth floor apartment set within a modern development in Acton.

Spread over a generous 818 sqft, this apartment boasts modern stylish interiors comprising of a large, open plan kitchen/living space filled with natural light from the floor to ceiling windows and balcony doors leading to a private balcony with views. There are also two good sized double bedrooms, with the master offering an en-suite

### **Key points:**

- Two bedroom apartment
- Two bathrooms (one en-suite)
- Fifth floor
- Private balcony
- Popular Acton Gardens Development
- Fantastic transport links