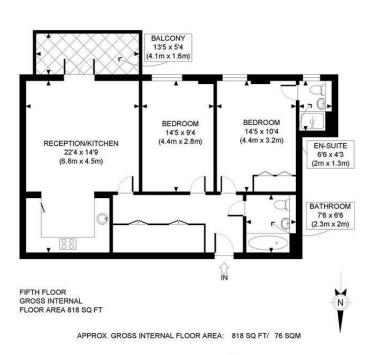

### **Key points:**

- Two bedroom apartment
- Two bathrooms (one en-suite)
- Fifth floor
- Private balcony
- Popular Acton Gardens Development
- Fantastic transport links

£535,000

Rosenburg Road, London W3 8GF

A beautifully presented two bedroom, fifth floor apartment set within a modern development in Acton.

Spread over a generous 818 sqft, this apartment boasts modern stylish interiors comprising of a large, open plan kitchen/living space filled with natural light from the floor to ceiling windows and balcony doors leading to a private balcony with views. There are also two good sized double bedrooms, with the master offering an en-suite