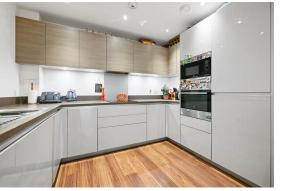

£535,000

Rosenburg Road, London W3 8GF

A beautifully presented two bedroom, fifth floor apartment set within a modern development in Acton.

Spread over a generous 818 sqft, this apartment boasts modern stylish interiors comprising of a large, open plan kitchen/living space filled with natural light from the floor to ceiling windows and balcony doors leading to a private balcony with views. There are also two good sized double bedrooms, with the master offering an en-suite