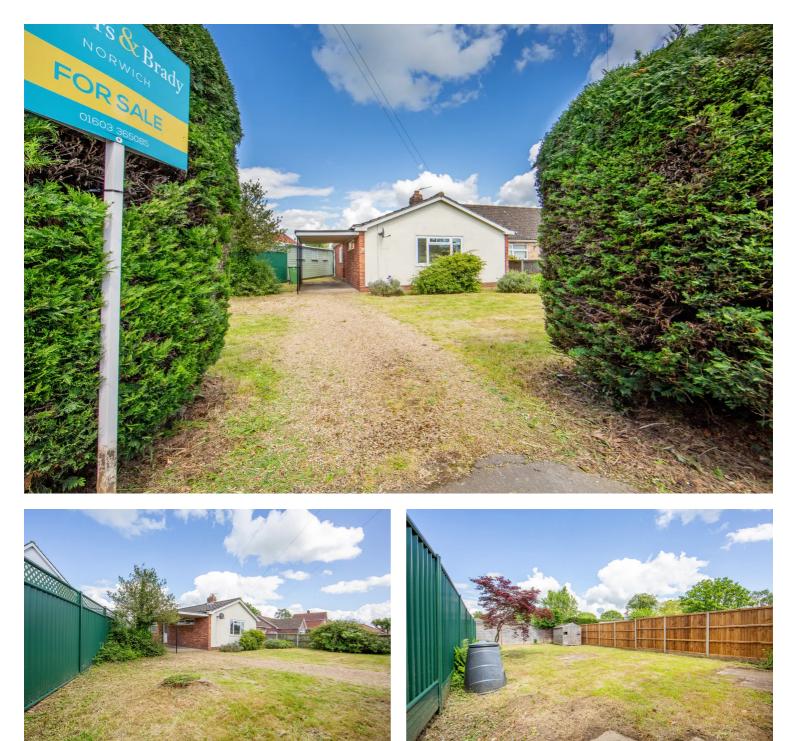

## 56 New Road, Hethersett

£290,000 - £300,000 Freehold

CHAIN FREE! An immaculate three bedroom bungalow in Hethersett with a large private garden. Perfect for those looking to put their own stamp on a property, this turn-key home offers an open-plan lounge/diner, a modern kitchen, off-road parking and a generous size garden. Call the Norwich office for more information. This immaculate property is located in the village of Hethersett within Norfolk. Within close proximity there is a Park, Church, village hall, pub, restaurants, Library and schools. Hethersett is just 7 miles from the city of Norwich whereby you will find more amenities, shopping and eating opportunities. A popular location for people of all ages.

With the opportunity to put your own stamp on this property, the possibilities are endless. Enjoy the comfort of off-road parking and a large garden waiting to be transformed into your personal oasis. The interior of the property exudes a bright and welcoming feel, creating a warm and inviting atmosphere.

Conveniently located close to local amenities, this property offers a perfect blend of comfort and convenience. Don't miss the chance to make this property your own!

Whilst every attempt has been made to ensure the accuracy of the floorplan contained here, measurements of doors, windows, rooms and any other items are approximate and no responsibility is taken for any error, omission or miss statement. This plan is for illustrative purposes only and should be used as such by any prospective purchaser. The services, systems and appliances shown have not been tested and no guarantee as to their operability or efficiency can be given. Made with Metropix ©2024