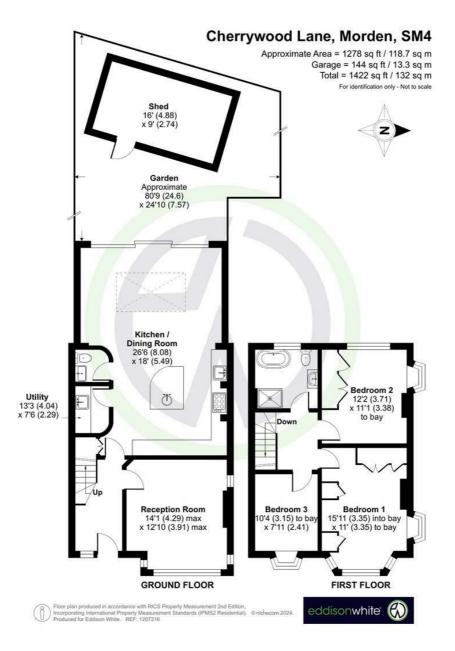

### Guide Price £825,000 Freehold

Freehold - End of Terrace 'Blay Style' House - 3 Bedrooms - W.C 0.8 Miles From Tube Station - Nearby Outstanding Schools - Utilty Beautifully Presented - Off Street Parking - Garden - EPC: C Kitchen Extension - Large Living Accommodation - Bathroom