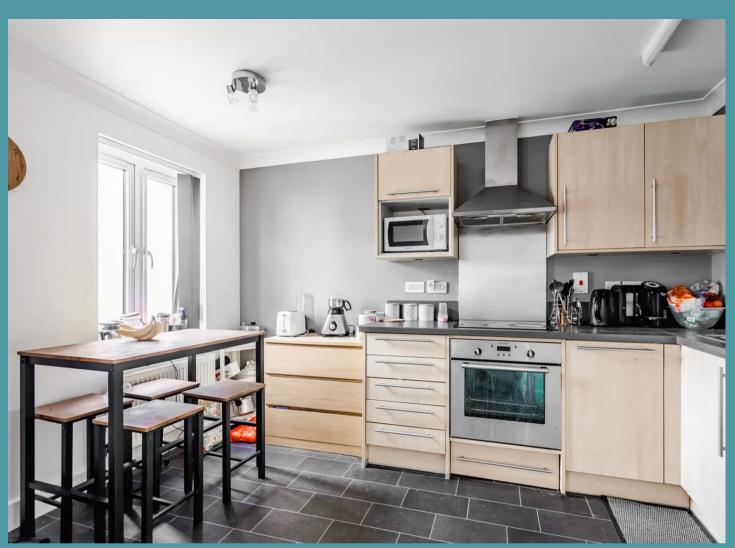

### Norwich

Step inside where you are instantly greeted by a welcoming entrance hall, allowing access into all rooms. The open-plan kitchen/dining/living room is filled with an abundance of natural light, perfect for both entertaining guests and relaxing in comfort. Opening onto the decked terrace, suitable for your outdoor furniture, allowing you to enjoy the fresh air and soak up the afternoon sun.