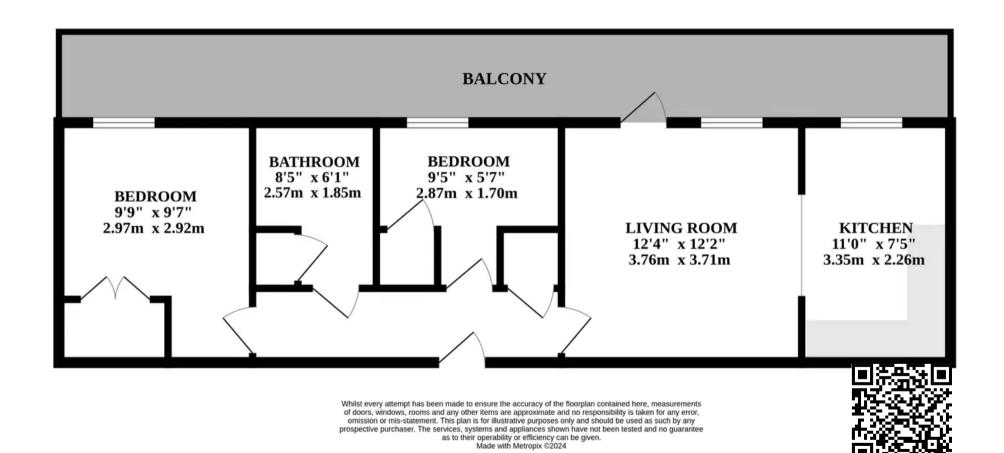

### Norwich

Step inside where you are instantly greeted by a welcoming entrance hall, allowing access into all rooms. The open-plan kitchen/dining/living room is filled with an abundance of natural light, perfect for both entertaining guests and relaxing in comfort. Opening onto the decked terrace, suitable for your outdoor furniture, allowing you to enjoy the fresh air and soak up the afternoon sun.

This flat comprises two bedrooms, each designed to offer you relaxation and privacy. The principal bedroom benefits from a built-in wardrobe for your everyday essentials. The main bathroom completes the accommodation, ensuring functional amenities for all residents.