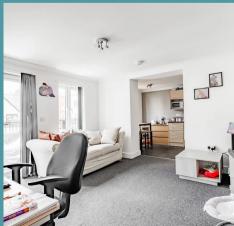

### Norwich

Step inside where you are instantly greeted by a welcoming entrance hall, allowing access into all rooms. The open-plan kitchen/dining/living room is filled with an abundance of natural light, perfect for both entertaining guests and relaxing in comfort. Opening onto the decked terrace, suitable for your outdoor furniture, allowing you to enjoy the fresh air and soak up the afternoon sun.