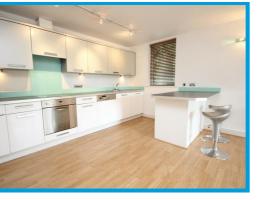

## Description

A well presented  $\theta$  modern apartment offering spacious accommodation, positioned within moments of Guildford mainline station and town centre.

Accessed via secure phone entry system, the apartment comprises an entrance that leads through to a spacious lounge with doors leading to a large balcony, a modern open plan kitchen with breakfast bar, master bedroom with built in wardrobes, a further double bedroom, a bathroom with shower and built in storage.